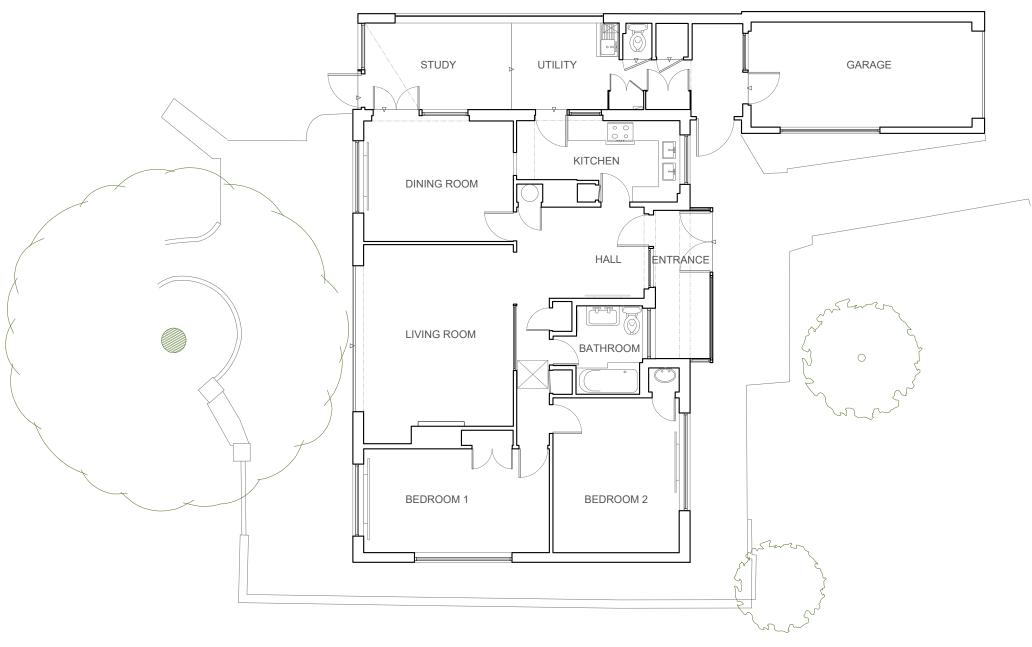

## EXISTING GROUND FLOOR PLAN

0m 2m 4m 6m 8m 10m

| ATELIER DE LINDE LTD                                                                 |                                                                                  | www.atelierdelinde.co.uk                                                                                                                                                                                                              | hello@atelierdelinde.co.uk                                                                                                                                                                                                                                                                                                                                                                                                                                                                     | 07973 628 095                                                                                                                                                                                                                                                                                                                                                                                                                                                           |
|--------------------------------------------------------------------------------------|----------------------------------------------------------------------------------|---------------------------------------------------------------------------------------------------------------------------------------------------------------------------------------------------------------------------------------|------------------------------------------------------------------------------------------------------------------------------------------------------------------------------------------------------------------------------------------------------------------------------------------------------------------------------------------------------------------------------------------------------------------------------------------------------------------------------------------------|-------------------------------------------------------------------------------------------------------------------------------------------------------------------------------------------------------------------------------------------------------------------------------------------------------------------------------------------------------------------------------------------------------------------------------------------------------------------------|
| CLIENT: Mr and Mrs Gushlow  ADDRESS: Harlyn, Pound Lane, Knockholt, TN14 7ND         | DRAWING TITLE: Existing Ground Floor Plan REVISION: REV. DATE: REV. DESCRIPTION: | COPYRIGHT: This drawing is protected under the Copyright, Designs and Patents Act 1988. This drawing is protected by copyright of DE LINDE ARCHITECTS Ltd. Promap Crown Copyright 2007. All rights reserved Licence number 100020449. | SKETCH This drawing is produced for SKETCH PURPOSES ONLY and is not to be used for construction.  This drawing illustrates a sketch proposal only and as such is subject to detailed site investigation, including ground conditions/contaminates, drainage design and planning/density negotiations. The layout may be based upon an enlargement of an O.S. sheet or other small scale plans and its accuracy needs to be verified by survey. CDM regulations have not been fully considered. | PLEASE NOTE Client to check all drawings, documents and schedules to ensure the interpretation of the brief is correct. All dimensions to be verified on site before materials are ordered or construction commences. Any differences arising between these documents and site conditions are to be referred to the architect and engineer. The contractor must check all dimensions before commencing work and report any discrepencies to the architect and engineer. |
| PROJECT REF: 194.03.02<br>SCALE: 1:100 @ A3<br>DATE: August 2023<br>STATUS: Planning |                                                                                  |                                                                                                                                                                                                                                       |                                                                                                                                                                                                                                                                                                                                                                                                                                                                                                |                                                                                                                                                                                                                                                                                                                                                                                                                                                                         |