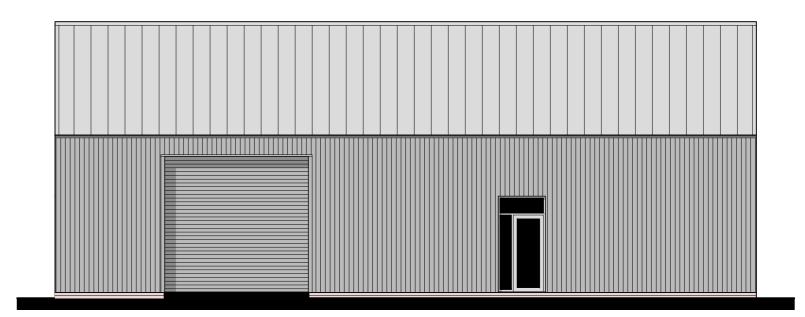

Floor Plan 1:100

South Elevation 1:100

East Elevation 1:100

North Elevation 1:100

West Elevation 1:100

## <u>Materials</u>

Soft red facing brick (Vandersanden Malting Antique)

Vertical timber hit & miss cladding

Profiled steel roof sheeting