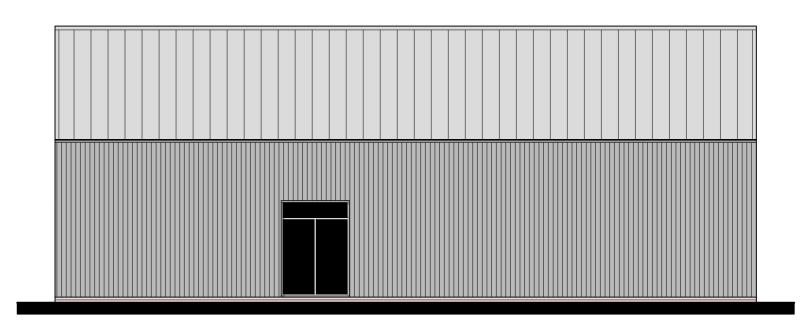

Floor Plan 1:100

South Elevation 1:100

East Elevation 1:100

North Elevation 1:100

West Elevation 1:100

## <u>Materials</u>

Soft red facing brick (Vandersanden Malting Antique)

Vertical timber hit & miss cladding

Profiled steel roof sheeting