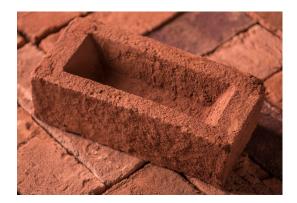

## **Rural Multi**

Classic Brick Code: BRKRM(MET or IMP)

**Production Type:** Through Coloured Red & Orange Handmade Clay

**Blend Ratio:** 50% Orange / 25% Red / 25% Dark Multi

Specification: BS EN 771-1

**Size:** 215 x 102.5 x 65mm 230 x 110 x 68mm\*