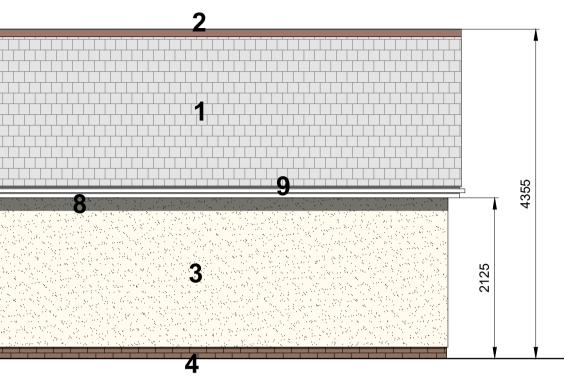

## LEGEND:

- Natural slate roofing.
  BMI Redland half round ridge tiles in 34 Terracotta, Smooth Finish.
  Render in an off-white finish.
  Ibstock Ashdown Cottage Mixture face brickwork.
  Cedral Lap horizontal cladding in C15 Dark Grey.
  Garage door: Garador steel panel Carlton in RAL 7016 (Anthracite Grey)
  PVCu door in RAL 7016 (Anthracite Grey).
  uPVC flat fascia and barge boards in white finish.
  Rainwater goods: uPVC black.