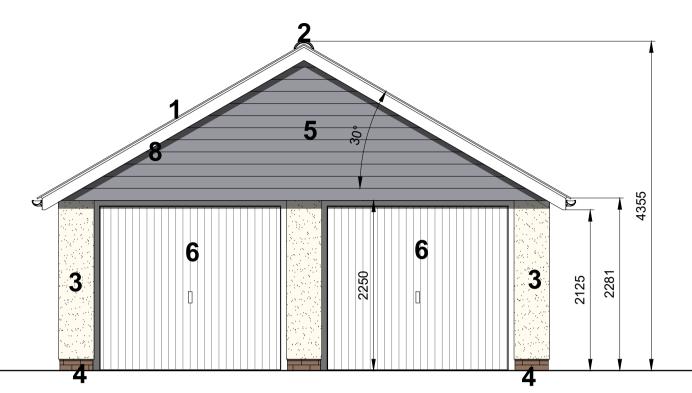

PROPOSED SOUTH FACING (FRONT) ELEVATION scale 1:50 @ A1

## LEGEND:

- Natural slate roofing.
  BMI Redland half round ridge tiles in 34 Terracotta, Smooth Finish.
  Render in an off-white finish.
  Ibstock Ashdown Cottage Mixture face brickwork.
  Cedral Lap horizontal cladding in C15 Dark Grey.
  Garage door: Garador steel panel Carlton in RAL 7016 (Anthracite Grey)
  PVCu door in RAL 7016 (Anthracite Grey).
  uPVC flat fascia and barge boards in white finish.
  Rainwater goods: uPVC black.