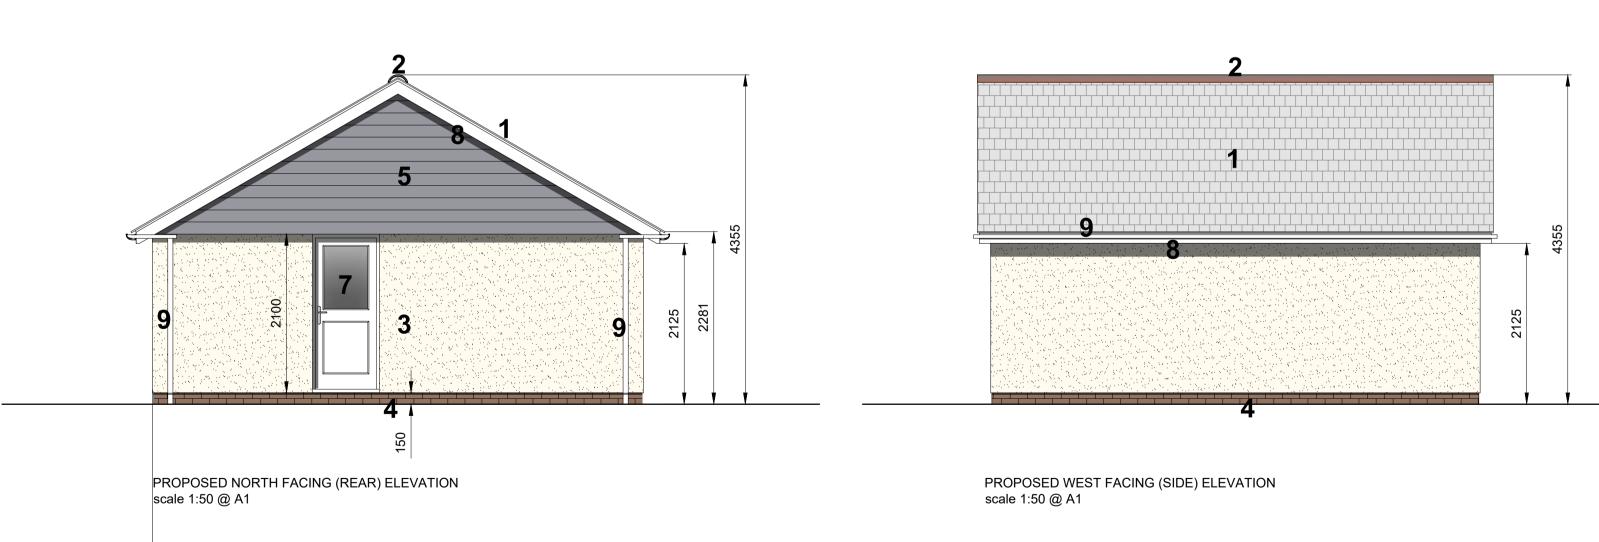

## PROPOSED EAST FACING (SIDE) ELEVATION scale 1:50 @ A1

GARAGE - GROUND FLOOR PLAN scale 1:50 @ A1

GARAGE - ROOF PLAN scale 1:50 @ A1

|   |  |   |  |  |   |  |  |  | _ |  |   |   |
|---|--|---|--|--|---|--|--|--|---|--|---|---|
|   |  |   |  |  |   |  |  |  |   |  |   |   |
|   |  |   |  |  |   |  |  |  |   |  |   |   |
|   |  |   |  |  |   |  |  |  |   |  |   |   |
|   |  |   |  |  |   |  |  |  |   |  |   |   |
|   |  |   |  |  |   |  |  |  |   |  |   |   |
|   |  |   |  |  |   |  |  |  |   |  |   |   |
|   |  |   |  |  |   |  |  |  |   |  |   |   |
|   |  |   |  |  |   |  |  |  |   |  |   |   |
|   |  |   |  |  |   |  |  |  |   |  |   |   |
|   |  | _ |  |  | _ |  |  |  |   |  |   |   |
|   |  |   |  |  |   |  |  |  |   |  |   |   |
|   |  |   |  |  |   |  |  |  |   |  |   |   |
|   |  |   |  |  |   |  |  |  |   |  |   |   |
|   |  |   |  |  |   |  |  |  |   |  |   |   |
| 1 |  |   |  |  |   |  |  |  |   |  | H | F |

## LEGEND:

- Natural slate roofing.
  BMI Redland half round ridge tiles in 34 Terracotta, Smooth Finish.
  Render in an off-white finish.
  Ibstock Ashdown Cottage Mixture face brickwork.
  Cedral Lap horizontal cladding in C15 Dark Grey.
  Garage door: Garador steel panel Carlton in RAL 7016 (Anthracite Grey)
  PVCu door in RAL 7016 (Anthracite Grey).
  uPVC flat fascia and barge boards in white finish.
  Rainwater goods: uPVC black.