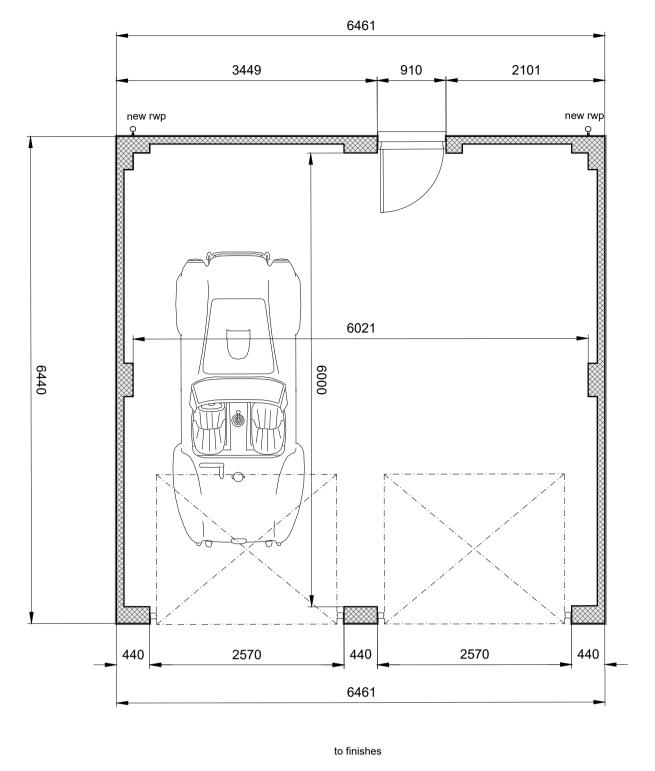

## PROPOSED EAST FACING (SIDE) ELEVATION scale 1:50 @ A1

GARAGE - GROUND FLOOR PLAN scale 1:50 @ A1

GARAGE - ROOF PLAN scale 1:50 @ A1

|   |  |   |  |  |   |  |  |  | _ |  |   |   |
|---|--|---|--|--|---|--|--|--|---|--|---|---|
|   |  |   |  |  |   |  |  |  |   |  |   |   |
|   |  |   |  |  |   |  |  |  |   |  |   |   |
|   |  |   |  |  |   |  |  |  |   |  |   |   |
|   |  |   |  |  |   |  |  |  |   |  |   |   |
|   |  |   |  |  |   |  |  |  |   |  |   |   |
|   |  |   |  |  |   |  |  |  |   |  |   |   |
|   |  |   |  |  |   |  |  |  |   |  |   |   |
|   |  |   |  |  |   |  |  |  |   |  |   |   |
|   |  |   |  |  |   |  |  |  |   |  |   |   |
|   |  | _ |  |  | _ |  |  |  |   |  |   |   |
|   |  |   |  |  |   |  |  |  |   |  |   |   |
|   |  |   |  |  |   |  |  |  |   |  |   |   |
|   |  |   |  |  |   |  |  |  |   |  |   |   |
|   |  |   |  |  |   |  |  |  |   |  |   |   |
| 1 |  |   |  |  |   |  |  |  |   |  | H | F |