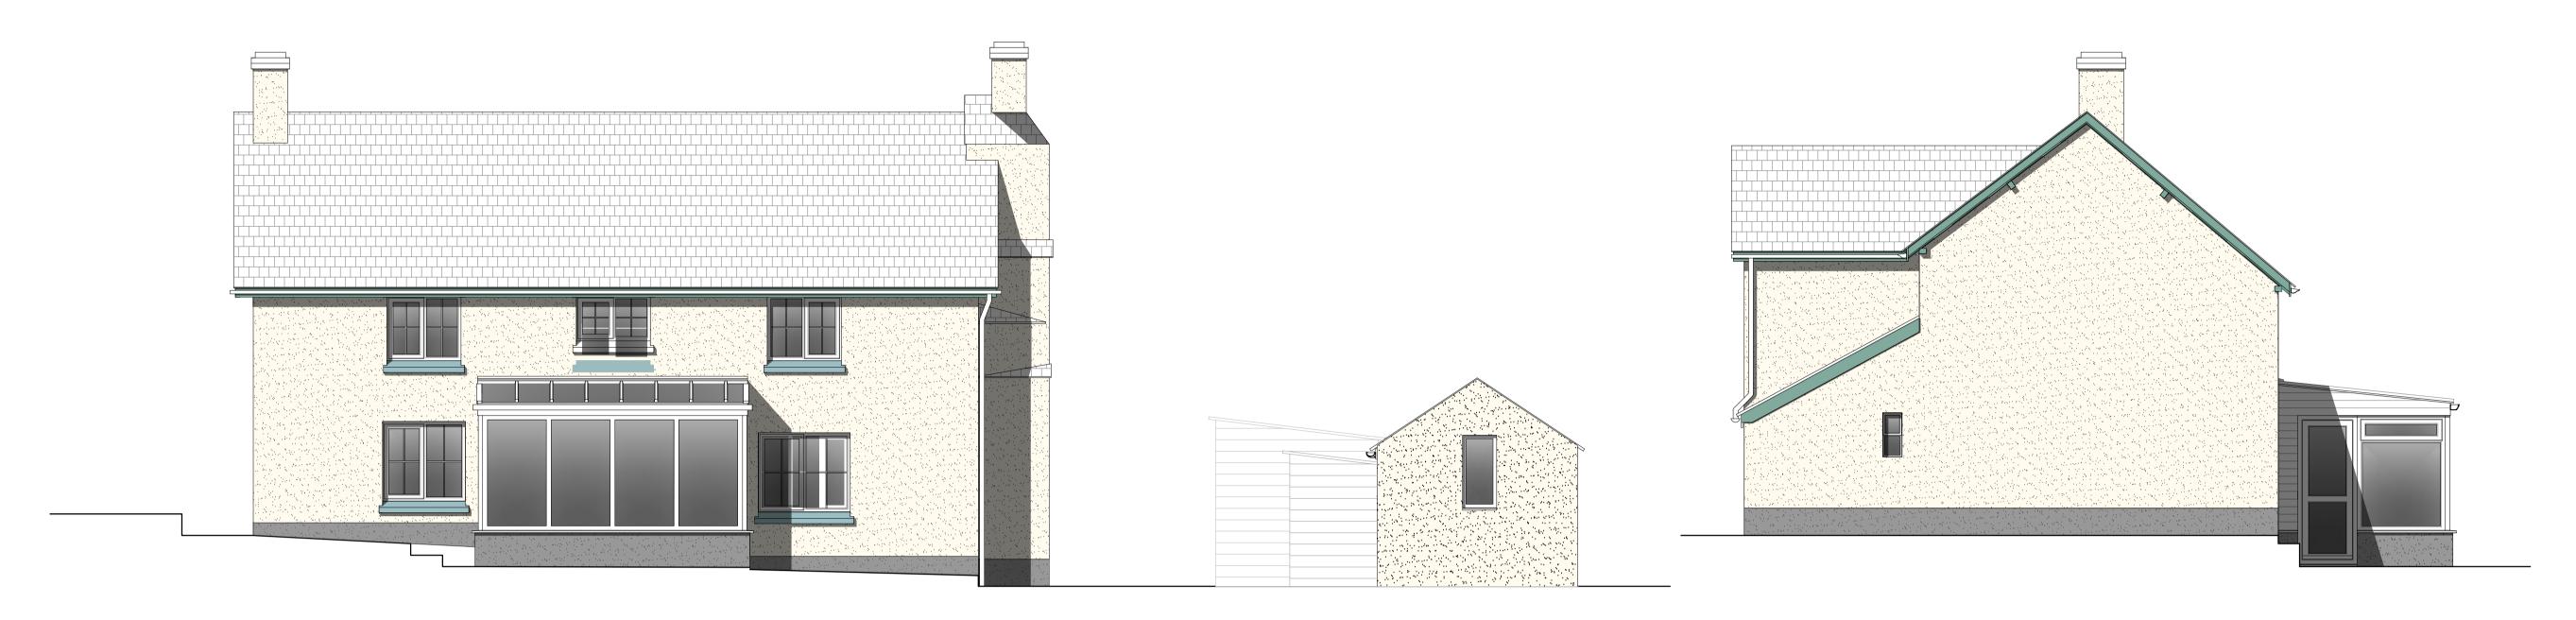

EXISTING SOUTH FACING (FRONT) ELEVATION scale 1:50 @ A1

EXISTING WEST FACING (SIDE) ELEVATION scale 1:50 @ A1

EXISTING EAST FACING (SIDE) ELEVATION scale 1:50 @ A1

EXISTING NORTH FACING (REAR) ELEVATION scale 1:50 @ A1

PROJECT PROPOSED TWO STOREY REAR EXTENSION AND DETACHED DOUBLE GARAGE

DRAWING TITLE **EXISTING ELEVATIONS** 

DRAWING NUMBER REV P691 / 05 STATUS PLANNING

SCALE 1 to 50 @A1 DATE APRIL 2023

CLIENT

MR P WADDAMS
WHITMOOR DAIRY COTTAGE
ASHILL MOOR, ASHILL
DEVON. EX15 3NP