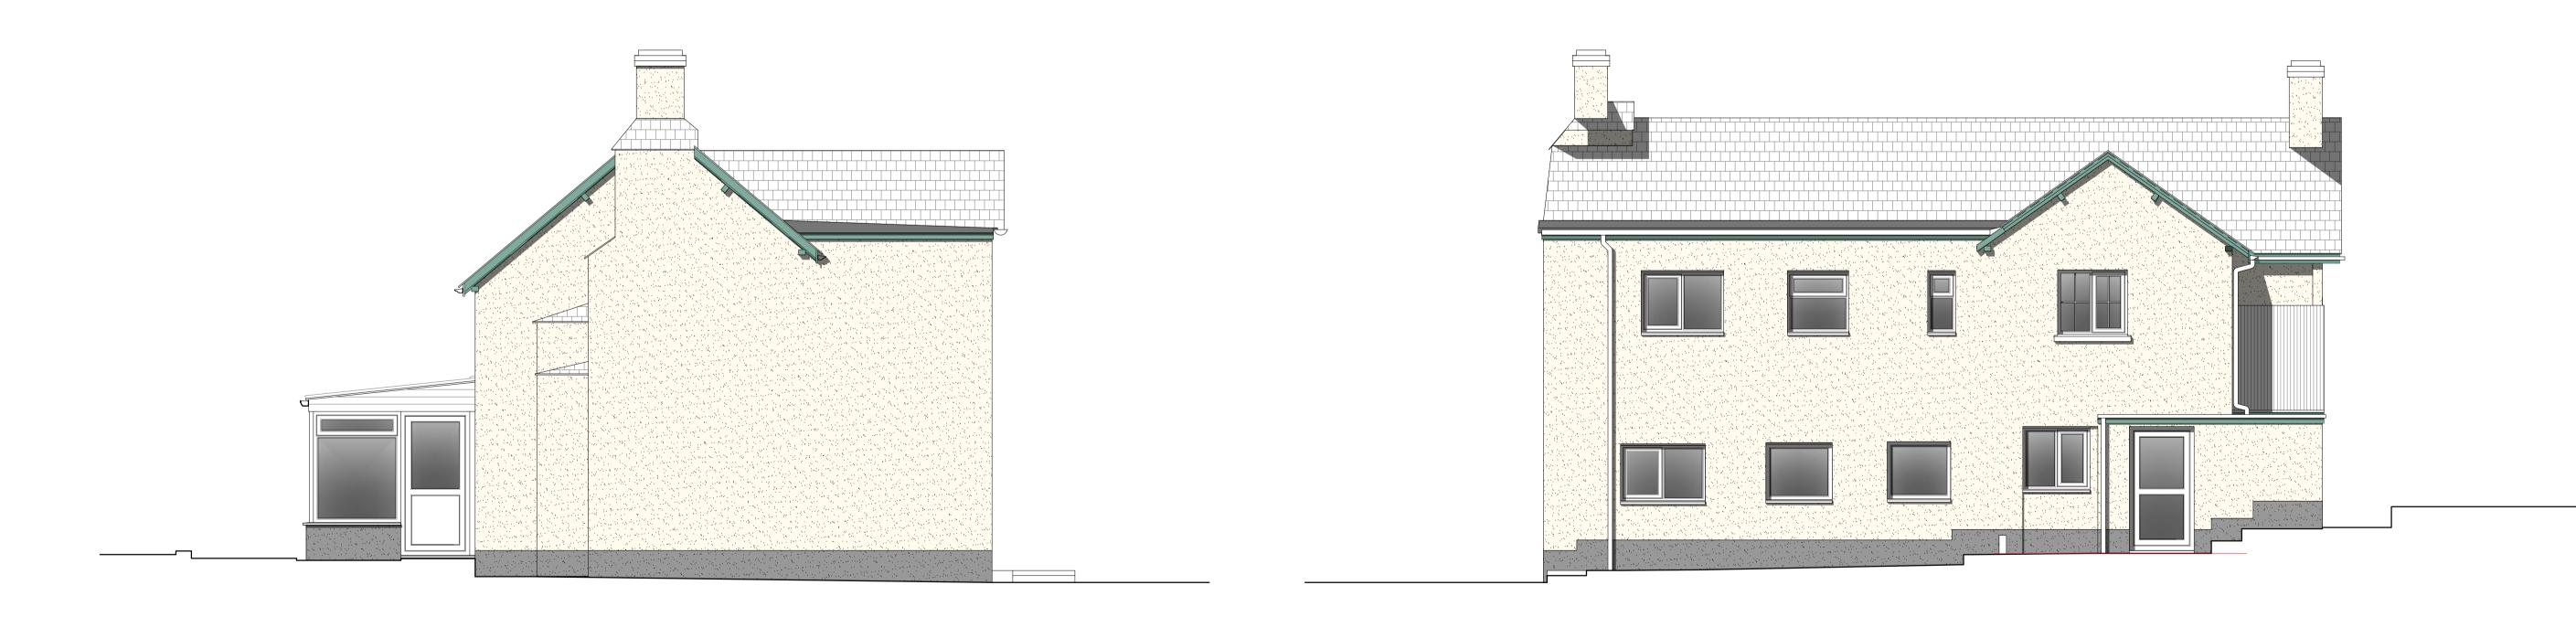

EXISTING SOUTH FACING (FRONT) ELEVATION scale 1:50 @ A1

EXISTING WEST FACING (SIDE) ELEVATION scale 1:50 @ A1

EXISTING EAST FACING (SIDE) ELEVATION scale 1:50 @ A1

EXISTING NORTH FACING (REAR) ELEVATION scale 1:50 @ A1

PROJECT PROPOSED TWO STOREY REAR EXTENSION AND DETACHED DOUBLE GARAGE

DRAWING TITLE **EXISTING ELEVATIONS** 

DRAWING NUMBER REV P691 / 05 STATUS PLANNING

SCALE 1 to 50 @A1 DATE APRIL 2023

CLIENT

MR P WADDAMS
WHITMOOR DAIRY COTTAGE
ASHILL MOOR, ASHILL
DEVON. EX15 3NP