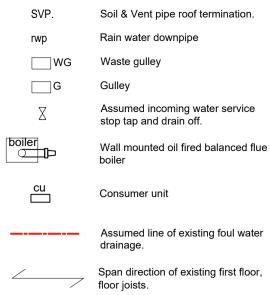

## KEY:

Soil & Vent pipe roof termination. Rain water downpipe Waste gulley Gulley Assumed incoming water service stop tap and drain off. Wall mounted oil fired balanced flue boiler Consumer unit Assumed line of existing foul water