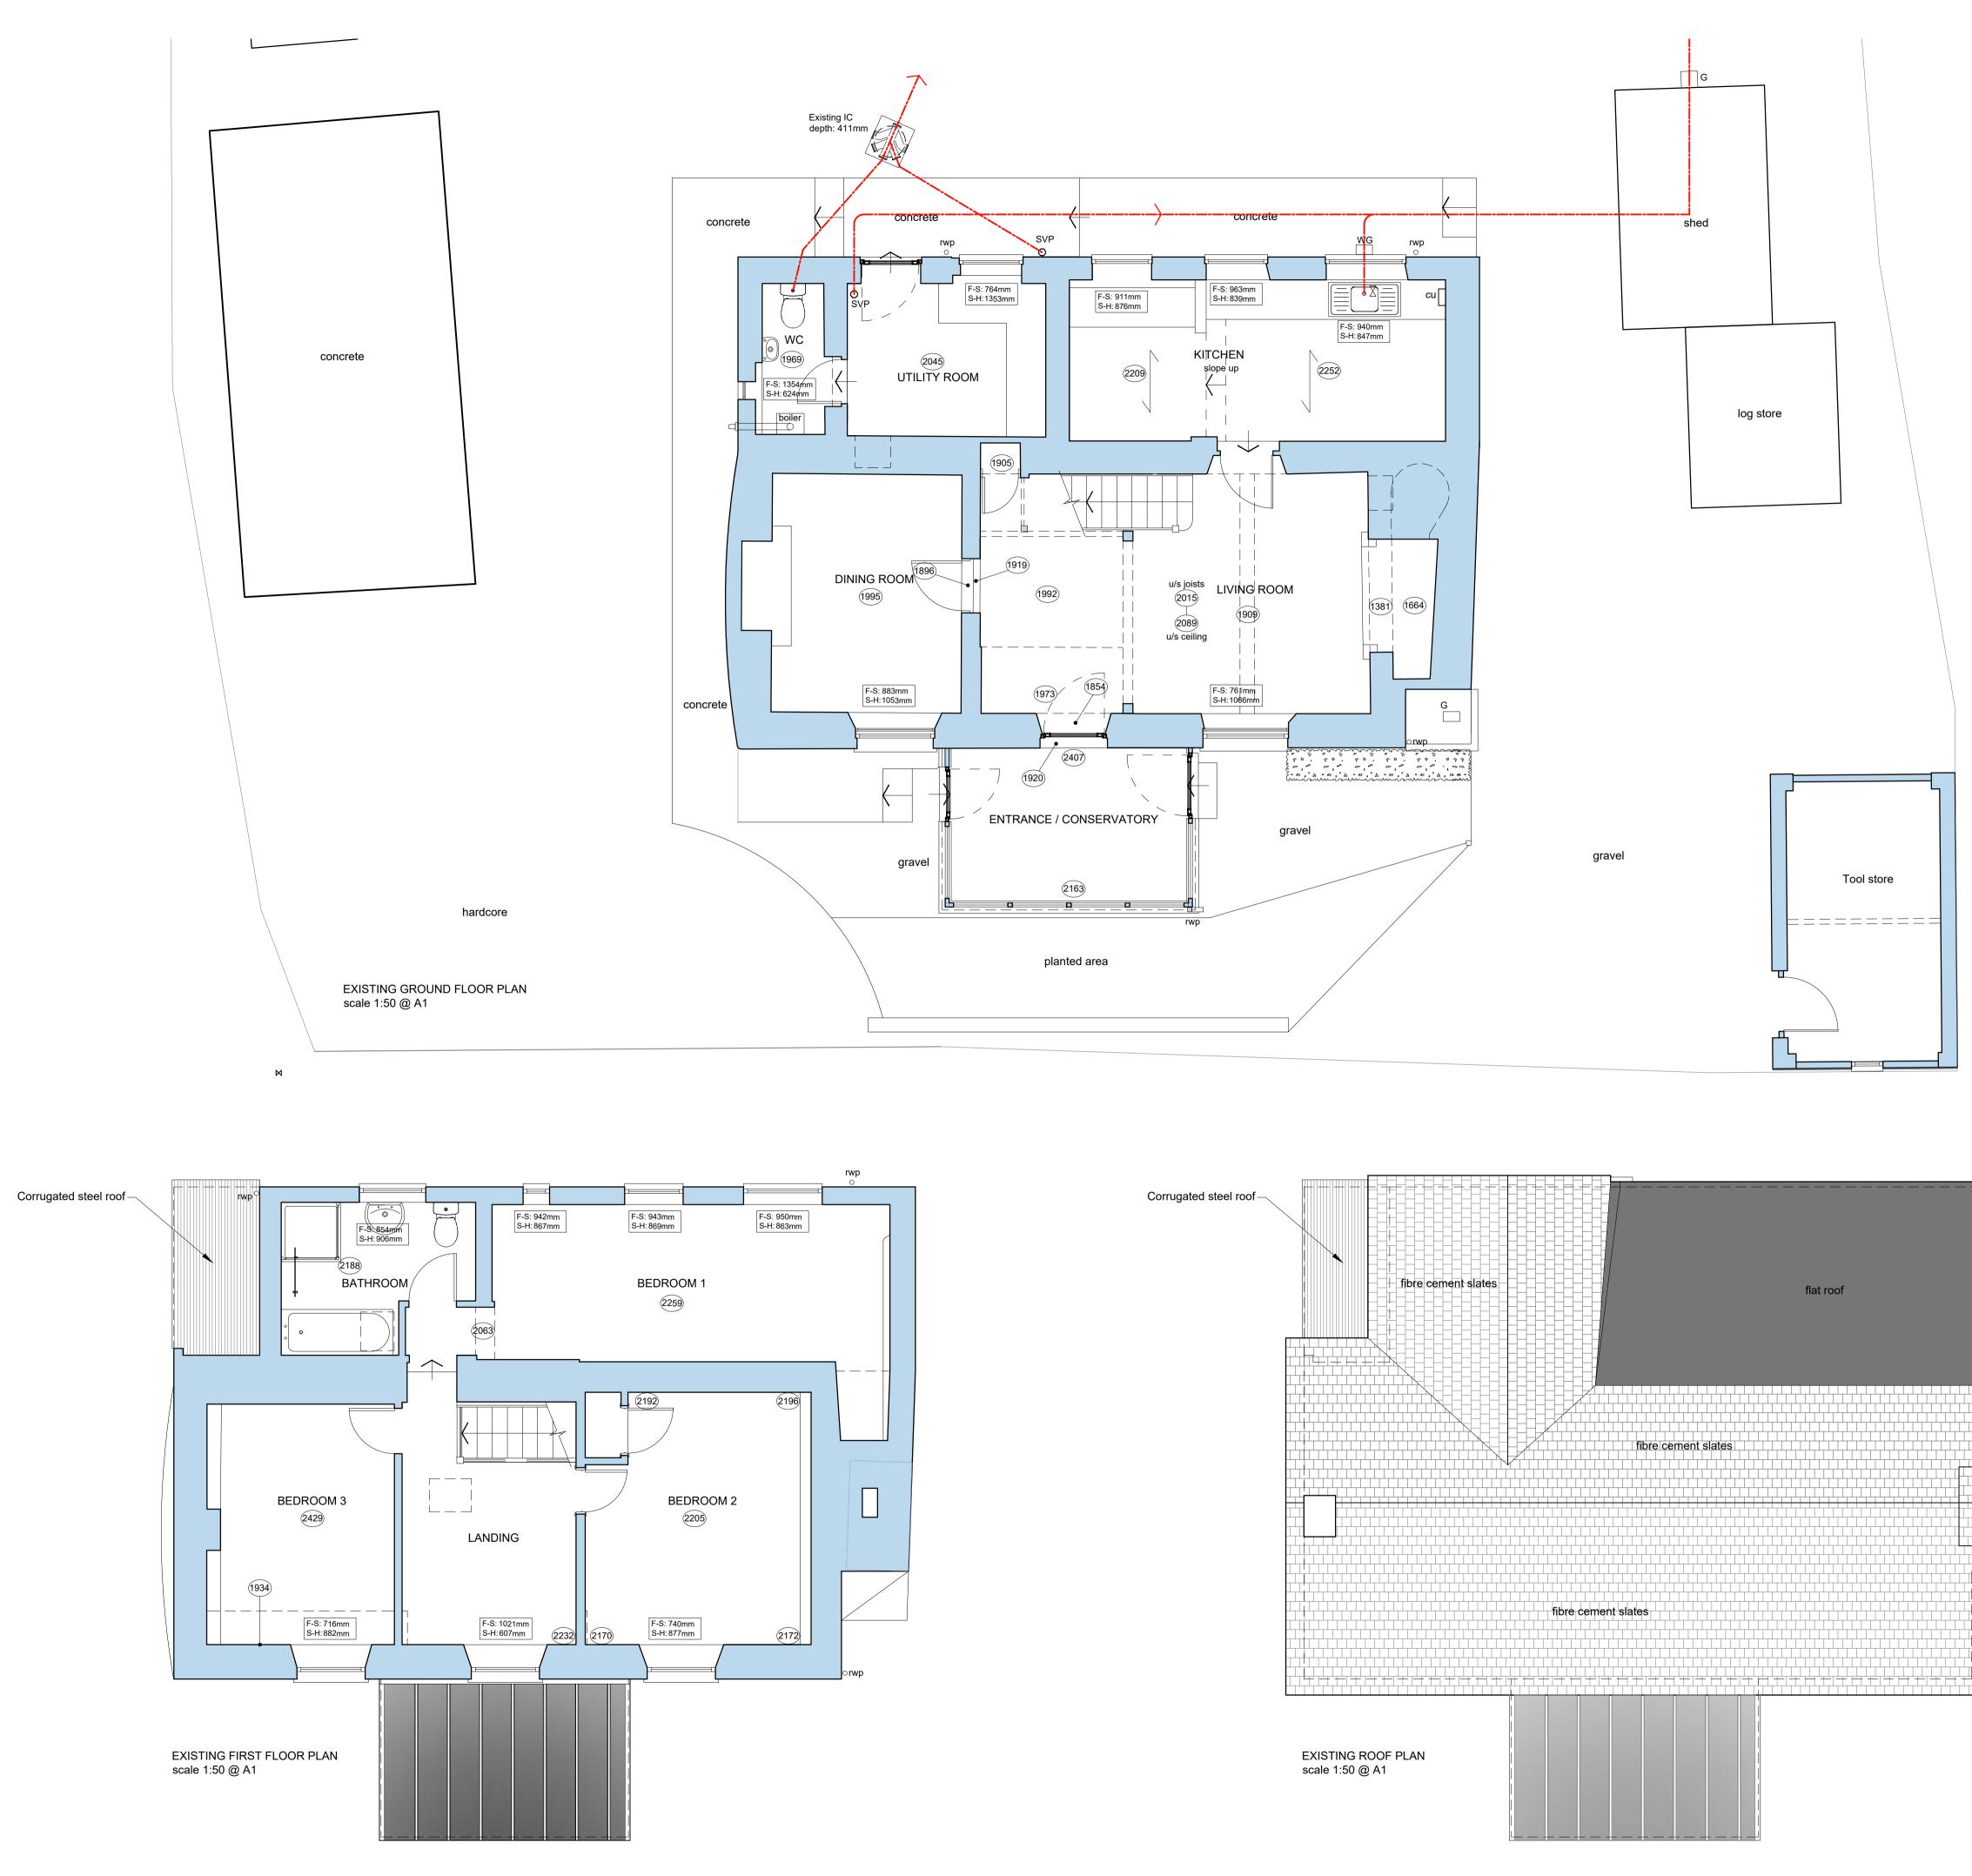

## KEY:

Soil & Vent pipe roof termination. Rain water downpipe Waste gulley Gulley Assumed incoming water service stop tap and drain off. Wall mounted oil fired balanced flue boiler Consumer unit Assumed line of existing foul water

| PROJECT<br>PROPOSED TWO STOREY REAR<br>EXTENSION AND DETACHED<br>DOUBLE GARAGE                                          |
|-------------------------------------------------------------------------------------------------------------------------|
| DRAWING TITLE<br>EXISTING GROUND FLOOR PLAN<br>EXISTING FIRST FLOOR PLAN<br>EXISTING ROOF PLAN                          |
| DRAWING NUMBER REV<br>P691 / 04                                                                                         |
| STATUS<br>PLANNING                                                                                                      |
| SCALE<br>1 to 50 @A1                                                                                                    |
| DATE<br>APRIL 2023                                                                                                      |
| CLIENT<br>MR P WADDAMS<br>WHITMOOR DAIRY COTTAGE<br>ASHILL MOOR, ASHILL<br>DEVON. EX15 3NP                              |
| SITE<br>WHITMOOR DAIRY COTTAGE<br>ASHILL MOOR, ASHILL<br>DEVON. EX15 3NP                                                |
| RTAYLORDESIGNASSOCIATES<br>Architectural Design Consultancy                                                             |
| Commercial developments, Private Housing, Interior design,<br>CAD Services, Building regulations ,Planning applications |
| 8 Greenwood<br>Willand<br>Cullompton<br>Devon<br>EX15 2SY                                                               |
| +44 (0) 1884 821 955<br>+44 (0) 07970 026 991                                                                           |
| enquiries@rtda.co.uk<br>www.rtda.co.uk                                                                                  |
|                                                                                                                         |