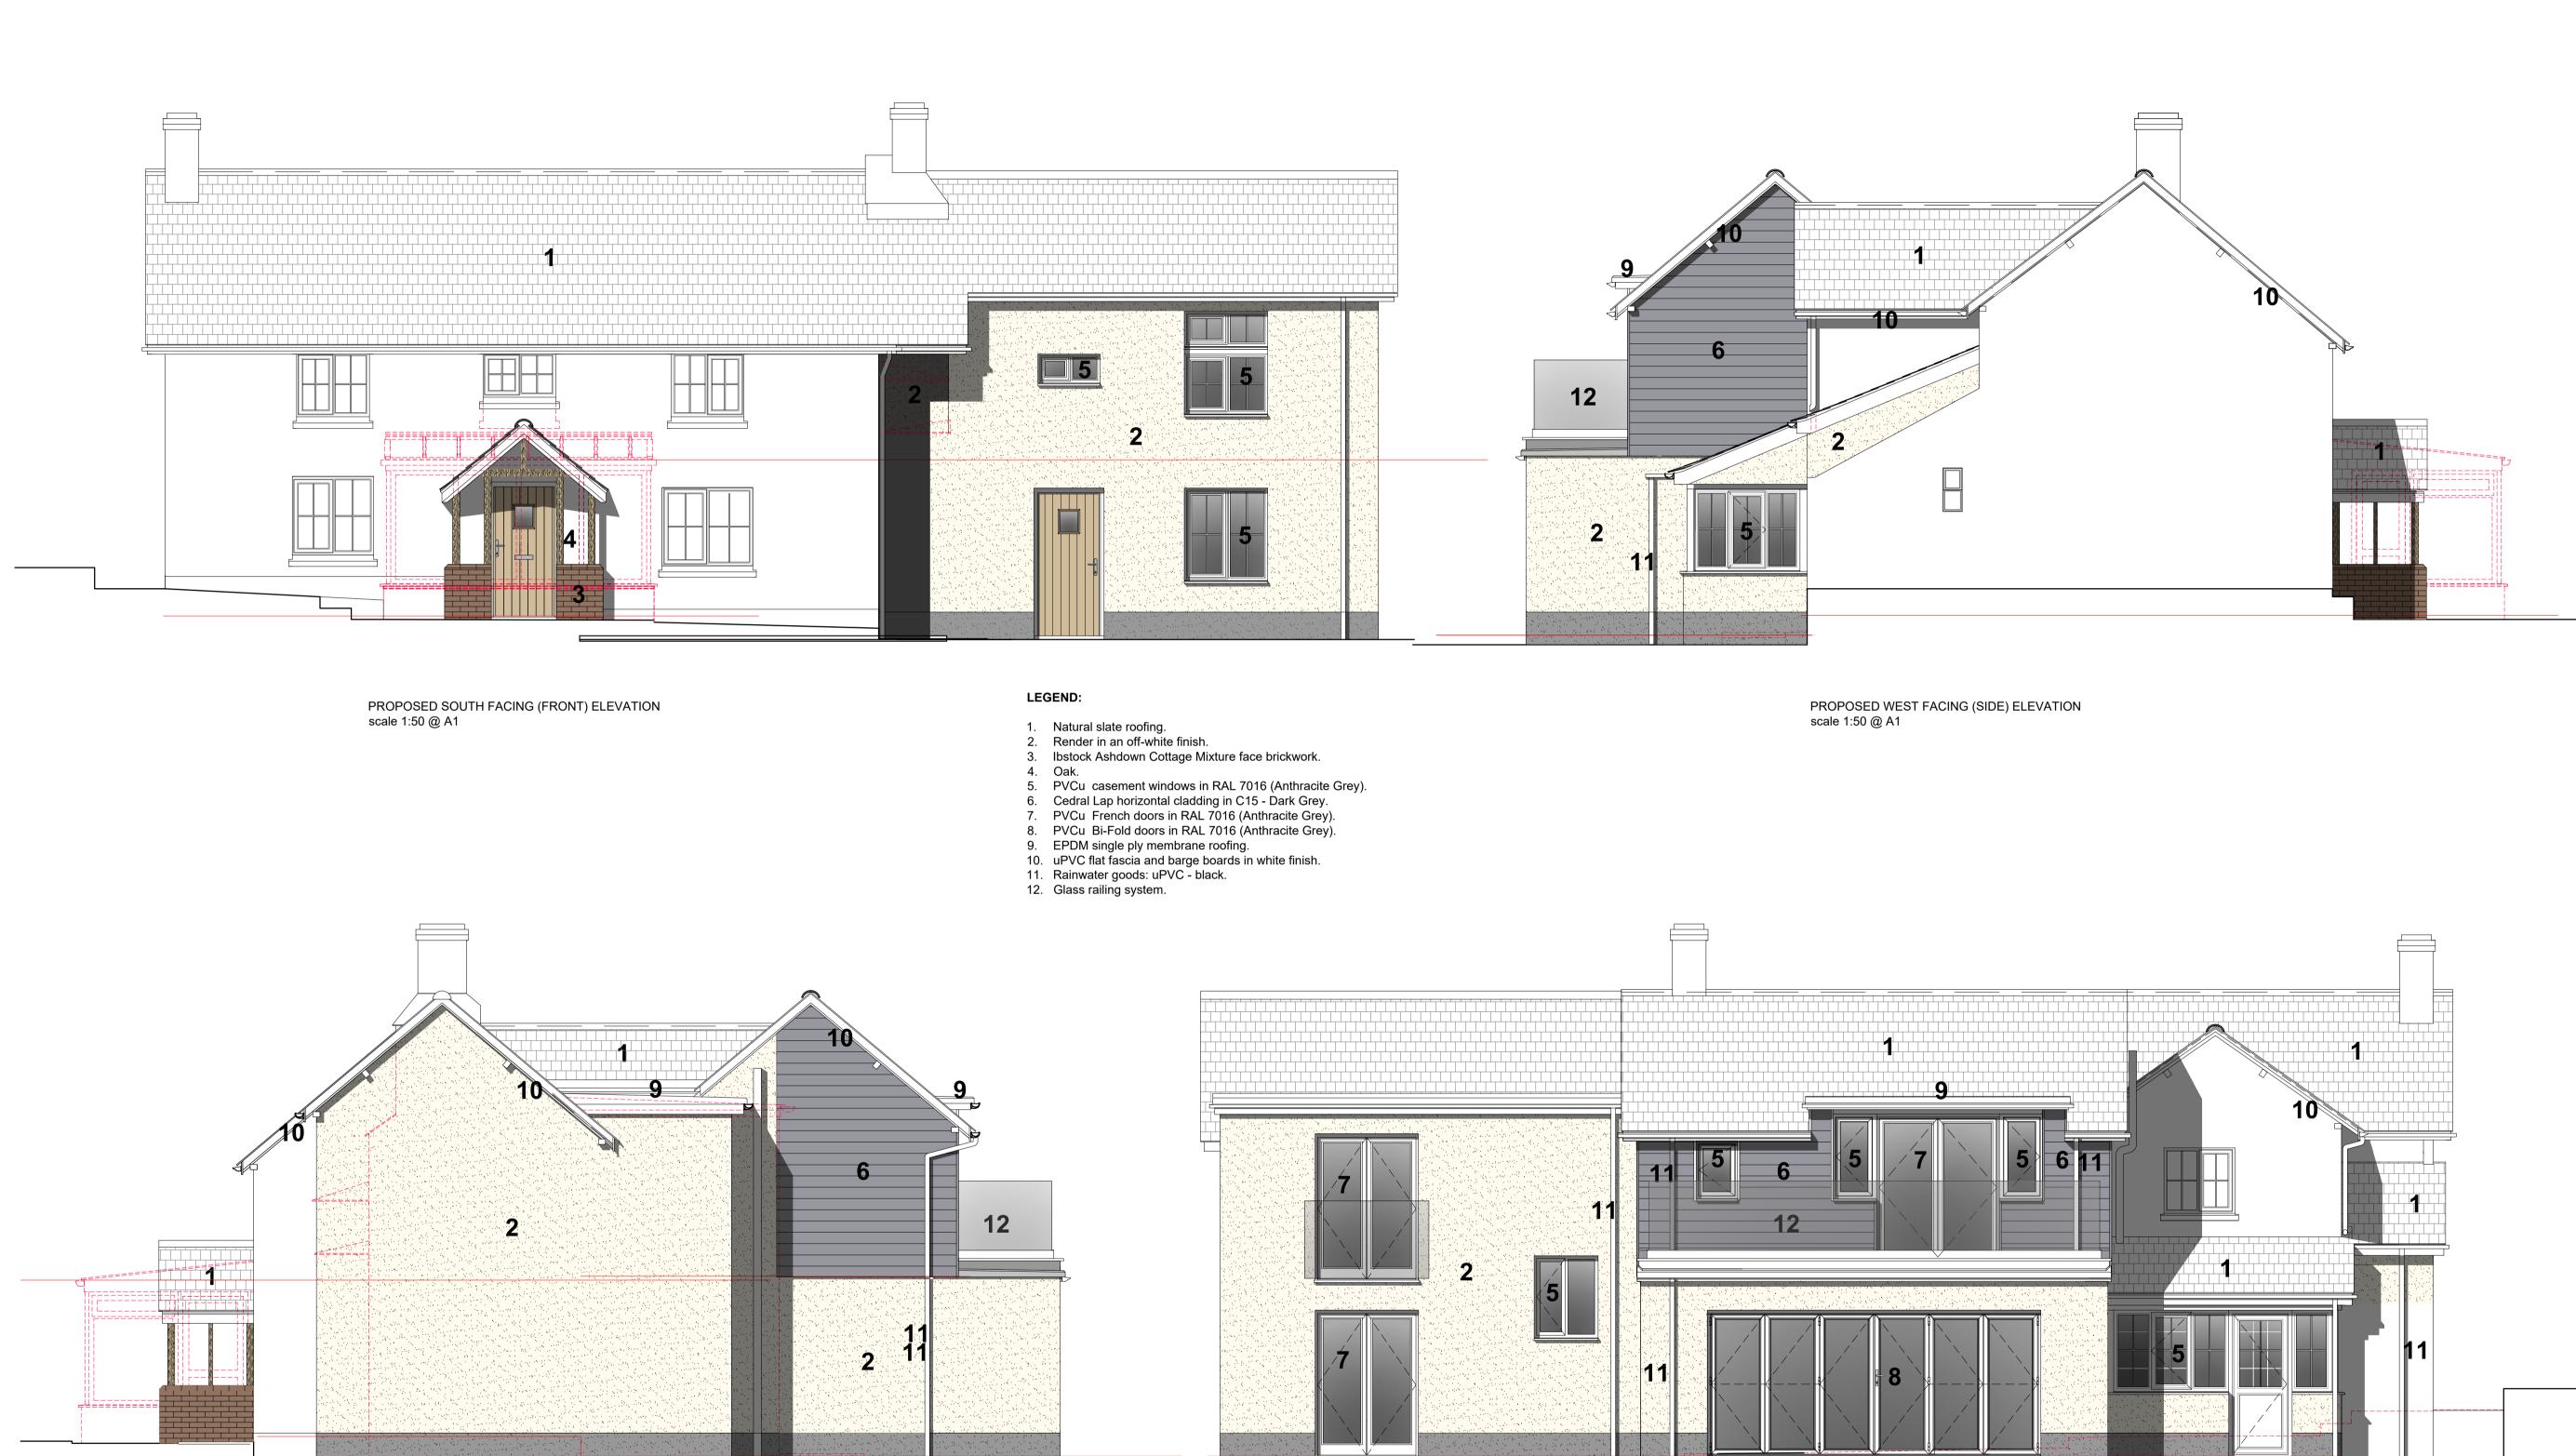

PROPOSED EAST FACING (SIDE) ELEVATION scale 1:50 @ A1

PROPOSED SECTION B - B scale 1 to 50

PROPOSED NORTH FACING (REAR) ELEVATION scale 1:50 @ A1

|                 |      | All dimensions must | ted, all dimensions are gi<br>be verified on site before<br>work or the fabrication of<br>be reported to R Taylor D | e the<br>any item. Any |      |
|-----------------|------|---------------------|---------------------------------------------------------------------------------------------------------------------|------------------------|------|
| 0               | .5 - | .0                  | 2.0                                                                                                                 | 3                      | .0   |
|                 |      |                     |                                                                                                                     |                        |      |
|                 |      |                     |                                                                                                                     |                        | 1:50 |
| scale in meters |      |                     |                                                                                                                     |                        |      |

| ſ |                                                                                                                         |
|---|-------------------------------------------------------------------------------------------------------------------------|
|   | PROJECT<br>PROPOSED TWO STOREY SIDE &<br>REAR EXTENSIONS, DETACHED<br>DOUBLE GARAGE & GARDEN OFFICE                     |
|   | DRAWING TITLE<br>PROPOSED ELEVATIONS                                                                                    |
|   | DRAWING NUMBER REV<br>P691 / 10                                                                                         |
|   | STATUS<br>PLANNING                                                                                                      |
|   | SCALE<br>1 to 50 @A1                                                                                                    |
|   | DATE<br>APRIL 2023                                                                                                      |
|   | CLIENT<br>MR P WADDAMS<br>WHITMOOR DAIRY COTTAGE<br>ASHILL MOOR, ASHILL<br>DEVON. EX15 3NP                              |
|   | SITE<br>WHITMOOR DAIRY COTTAGE<br>ASHILL MOOR, ASHILL<br>DEVON. EX15 3NP                                                |
|   | RTAYLORDESIGNASSOCIATES<br>Architectural Design Consultancy                                                             |
|   | Commercial developments, Private Housing, Interior design,<br>CAD Services, Building regulations ,Planning applications |
|   | 8 Greenwood<br>Willand<br>Cullompton<br>Devon<br>EX15 2SY                                                               |
|   | +44 (0) 1884 821 955<br>+44 (0) 07970 026 991<br>enquiries@rtda.co.uk                                                   |
|   | © all rights reserved                                                                                                   |