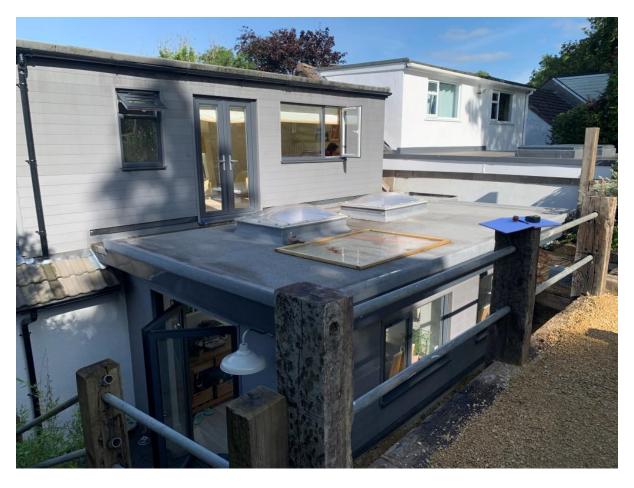

#### **Access**

All access to the site will remain as existing on the sloping sight

Photo 2. The Rear of the House.

'As Built' Structure May 2020. As can be seen the first floor single storey extension has building materials to match the existing and adjacent house. It is sighted lower than the similar extension of No 8. There is also a similar single storey extension to No 6.