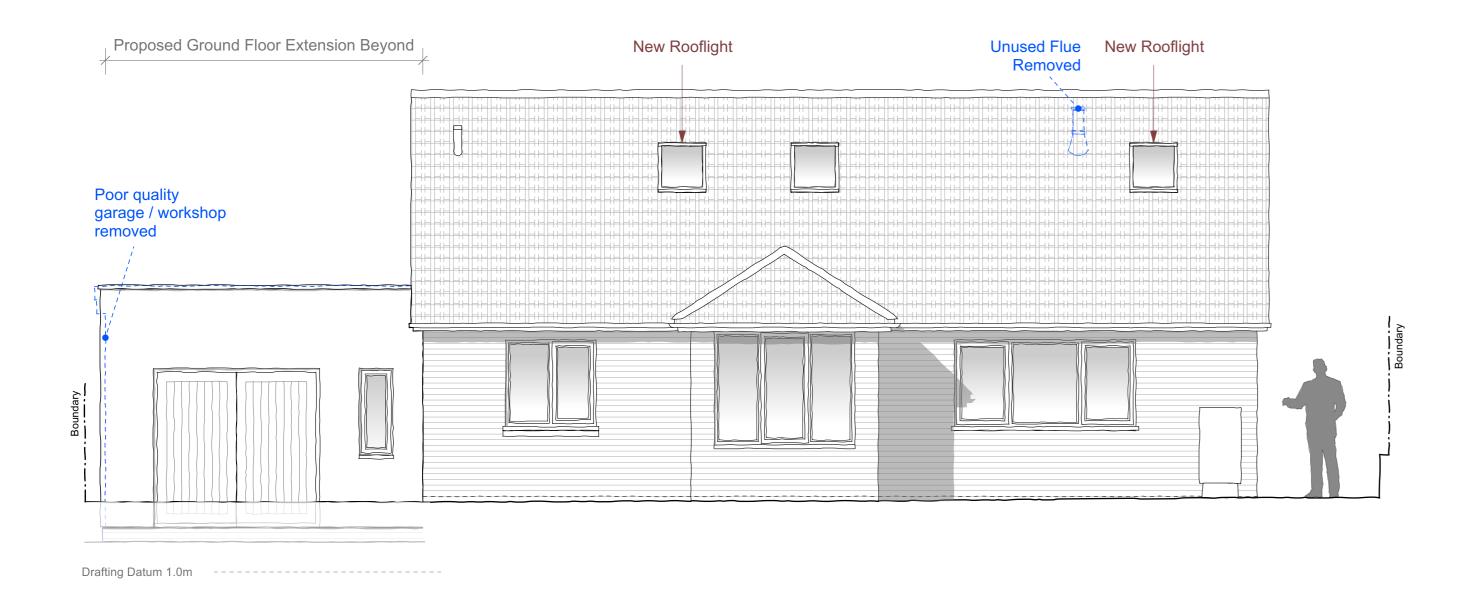

## Proposed Front (North) Elevation Scale 1:50 @ A1

Proposed Rear (South) Elevation Scale 1:50 @ A1

Proposed Side (West) Elevation Scale 1:50 @ A1

Proposed Side (East) Elevation Scale 1:50 @ A1

|   | Contractor is responsible for all setting out and must            | Revisions |                         |          | Revisions |  |  |  |  |  |
|---|-------------------------------------------------------------------|-----------|-------------------------|----------|-----------|--|--|--|--|--|
|   | check dimensions on site before work is put in hand.              | Α         | Finlaised for Planning. | 01.08.23 |           |  |  |  |  |  |
|   | Written dimensions only to be taken, this drawing                 |           |                         |          |           |  |  |  |  |  |
|   | must not be scaled.  JAP Architects to be                         |           |                         |          |           |  |  |  |  |  |
|   | immediately notified of suspected omissions or discrepancies. (C) |           |                         |          |           |  |  |  |  |  |
| ı |                                                                   |           |                         |          |           |  |  |  |  |  |