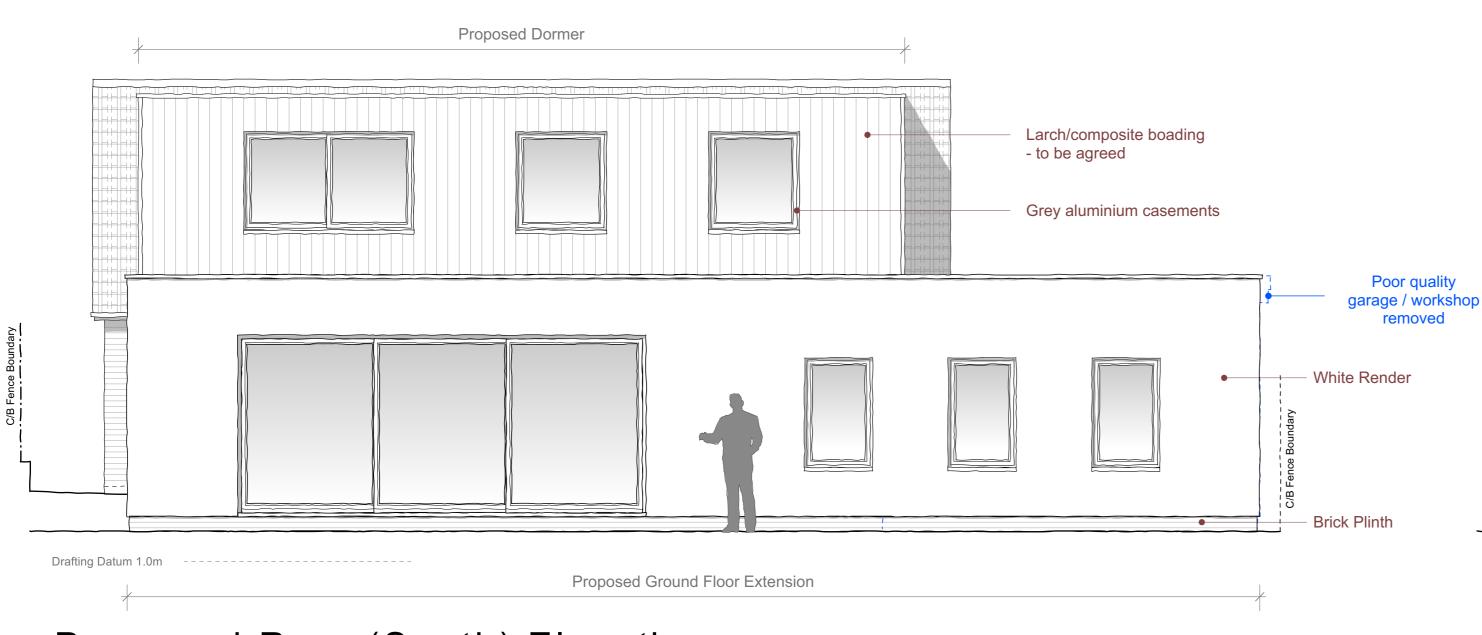

## Proposed Front (North) Elevation Scale 1:50 @ A1

Proposed Rear (South) Elevation Scale 1:50 @ A1

Proposed Side (West) Elevation Scale 1:50 @ A1

Proposed Side (East) Elevation Scale 1:50 @ A1

|   | Contractor is responsible for all setting out and must            | Revisions |                         |          | Revisions |  |  |  |  |  |
|---|-------------------------------------------------------------------|-----------|-------------------------|----------|-----------|--|--|--|--|--|
|   | check dimensions on site before work is put in hand.              | Α         | Finlaised for Planning. | 01.08.23 |           |  |  |  |  |  |
|   | Written dimensions only to be taken, this drawing                 |           |                         |          |           |  |  |  |  |  |
|   | must not be scaled.  JAP Architects to be                         |           |                         |          |           |  |  |  |  |  |
|   | immediately notified of suspected omissions or discrepancies. (C) |           |                         |          |           |  |  |  |  |  |
| ı |                                                                   |           |                         |          |           |  |  |  |  |  |