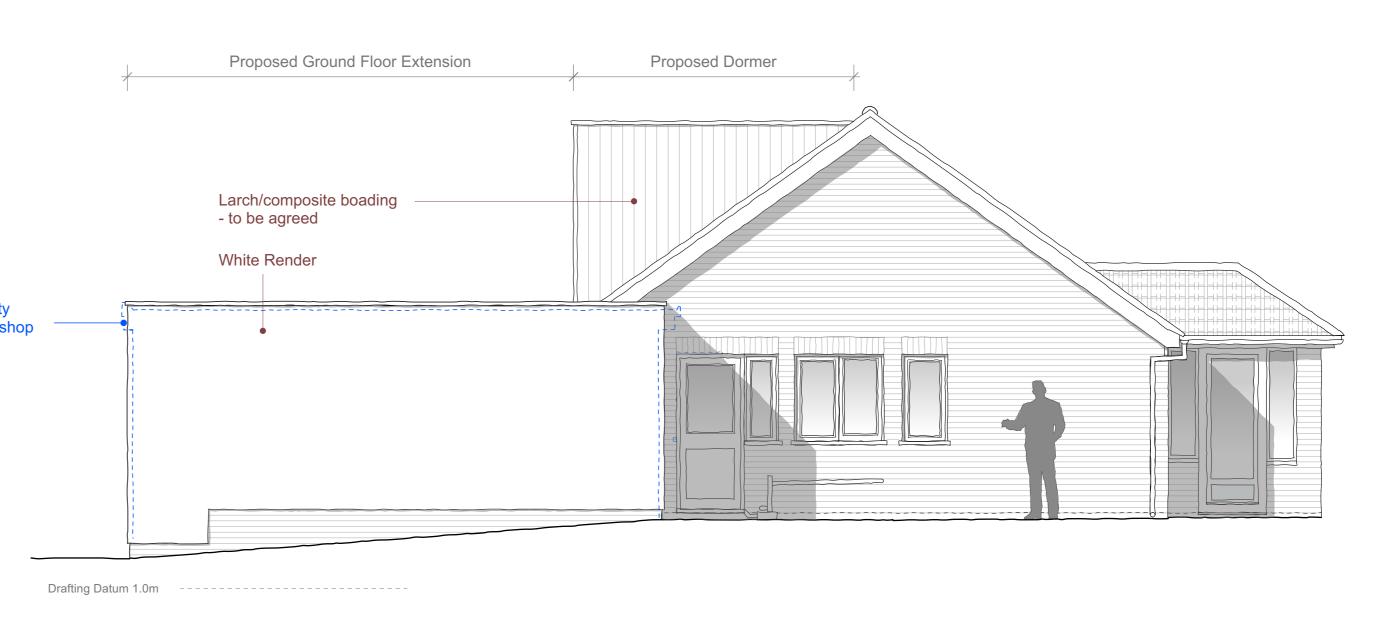

## Proposed Front (North) Elevation Scale 1:50 @ A1

Proposed Rear (South) Elevation Scale 1:50 @ A1

Proposed Side (West) Elevation Scale 1:50 @ A1

Proposed Side (East) Elevation Scale 1:50 @ A1

|   | Contractor is responsible for all setting out and must            | Revisions |                         |          | Revisions |  |  |  |  |  |
|---|-------------------------------------------------------------------|-----------|-------------------------|----------|-----------|--|--|--|--|--|
|   | check dimensions on site before work is put in hand.              | Α         | Finlaised for Planning. | 01.08.23 |           |  |  |  |  |  |
|   | Written dimensions only to be taken, this drawing                 |           |                         |          |           |  |  |  |  |  |
|   | must not be scaled.  JAP Architects to be                         |           |                         |          |           |  |  |  |  |  |
|   | immediately notified of suspected omissions or discrepancies. (C) |           |                         |          |           |  |  |  |  |  |
| ı |                                                                   |           |                         |          |           |  |  |  |  |  |