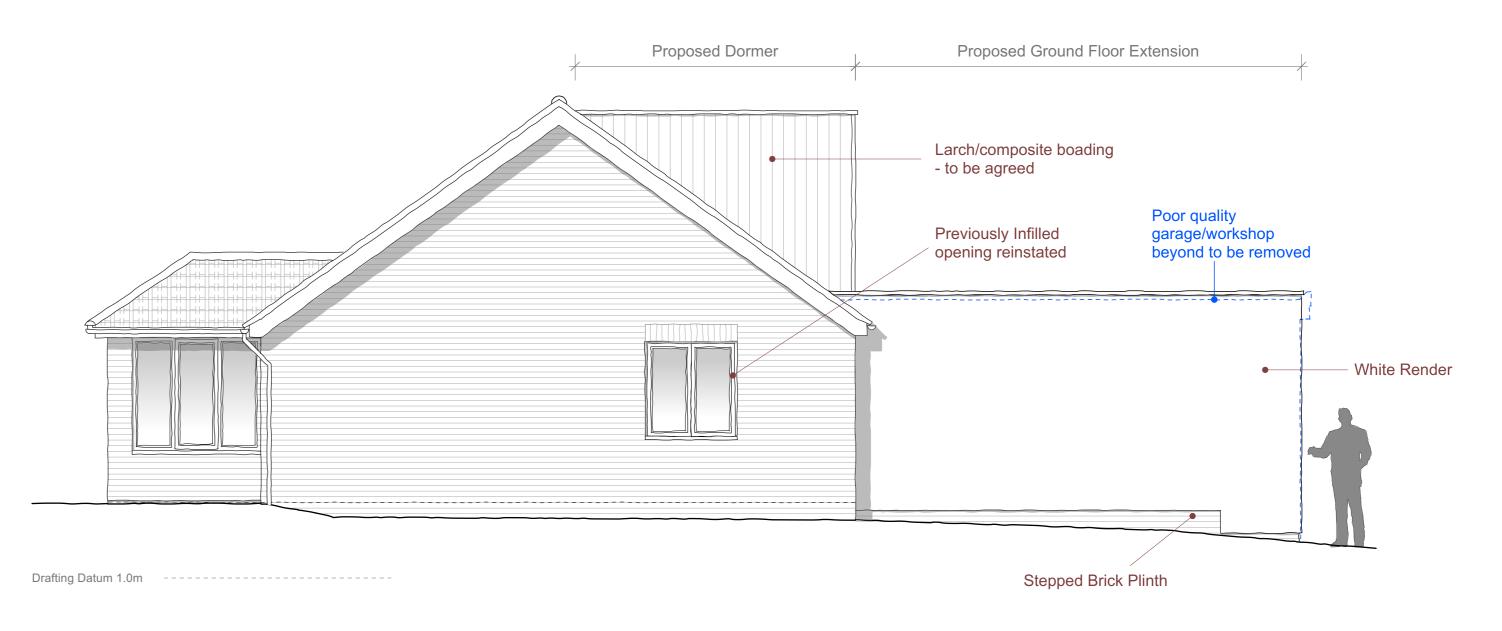

## Proposed Front (North) Elevation Scale 1:50 @ A1

Proposed Rear (South) Elevation Scale 1:50 @ A1

Proposed Side (West) Elevation Scale 1:50 @ A1

Proposed Side (East) Elevation Scale 1:50 @ A1

|   | Contractor is responsible for all setting out and must            | Revisions |                         |          | Revisions |  |  |  |  |  |
|---|-------------------------------------------------------------------|-----------|-------------------------|----------|-----------|--|--|--|--|--|
|   | check dimensions on site before work is put in hand.              | Α         | Finlaised for Planning. | 01.08.23 |           |  |  |  |  |  |
|   | Written dimensions only to be taken, this drawing                 |           |                         |          |           |  |  |  |  |  |
|   | must not be scaled.  JAP Architects to be                         |           |                         |          |           |  |  |  |  |  |
|   | immediately notified of suspected omissions or discrepancies. (C) |           |                         |          |           |  |  |  |  |  |
| ı |                                                                   |           |                         |          |           |  |  |  |  |  |