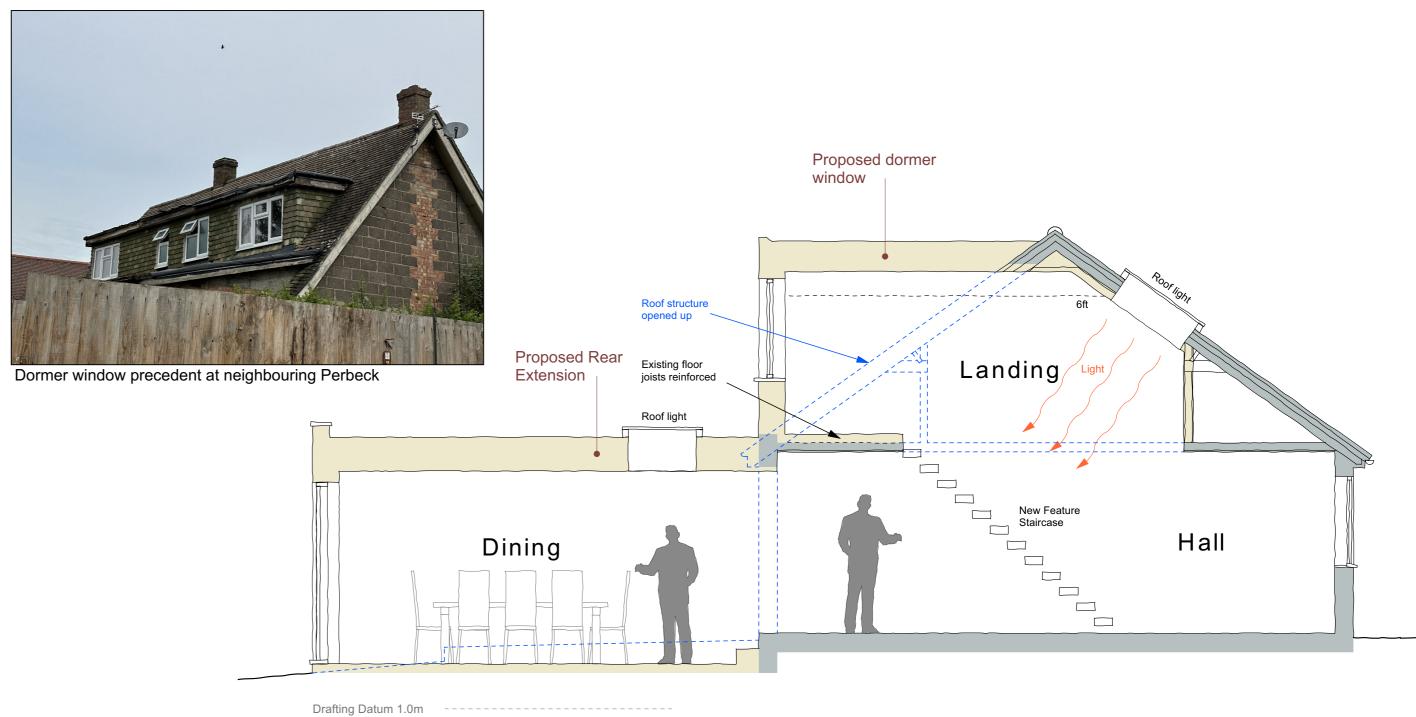

Proposed Section A - A
Scale 1:50 @ A1

Contractor is responsible for all setting out and must check dimensions on site before work is put in hand. Written dimensions only to be taken, this drawing must not be scaled. JAP Architects to be