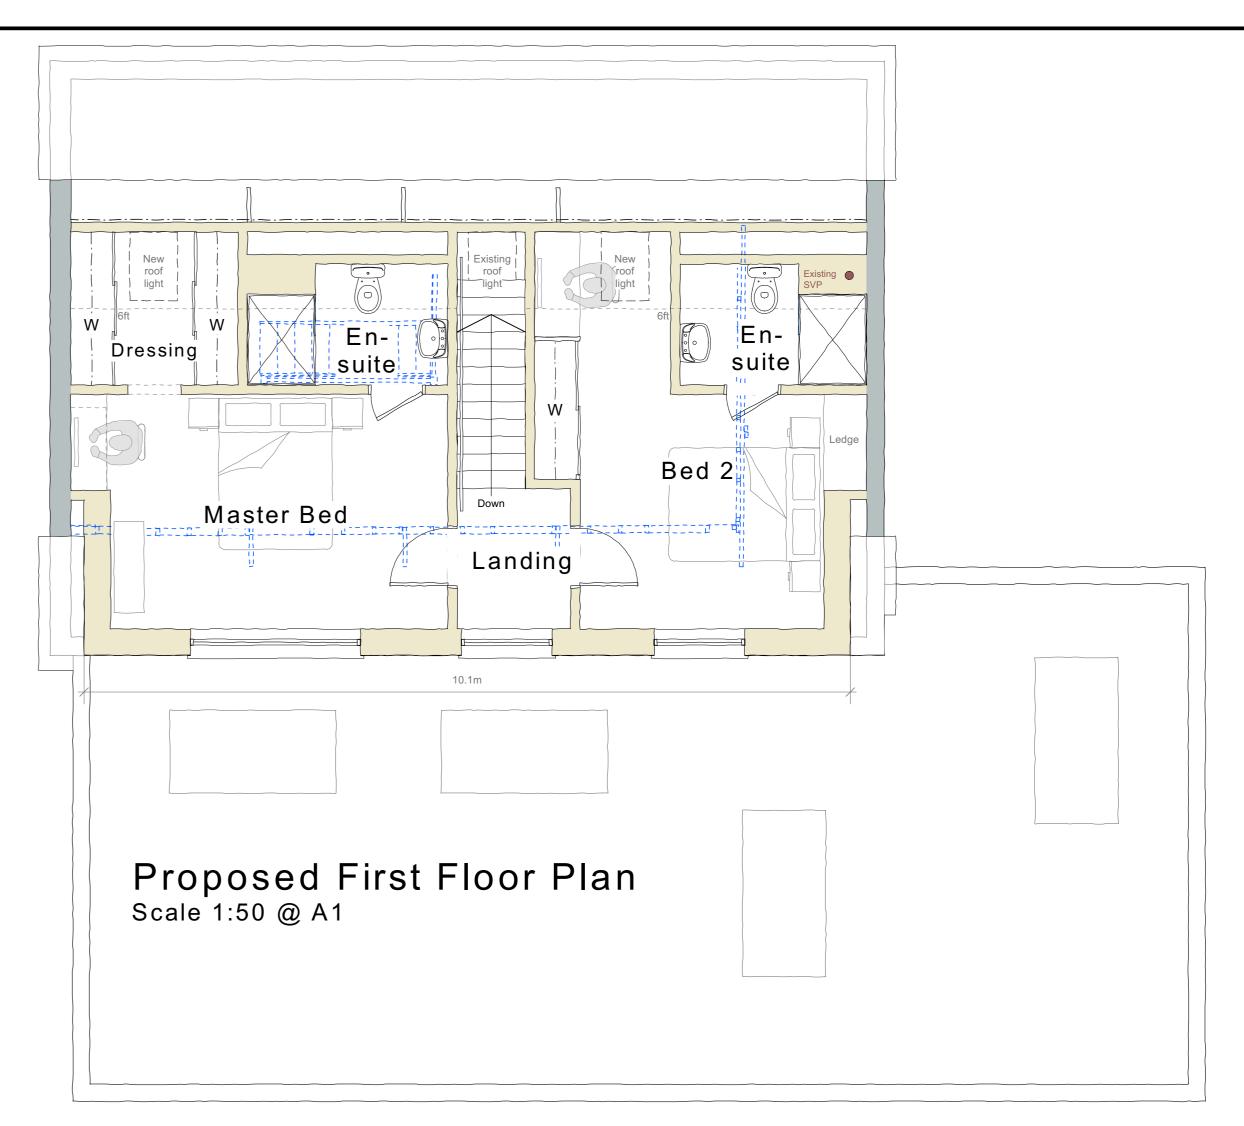

Proposed Section A - A
Scale 1:50 @ A1

Contractor is responsible for all setting out and must check dimensions on site before work is put in hand. Written dimensions only to be taken, this drawing must not be scaled. JAP Architects to be

discrepancies. **C** 

A | Finlaised for Planning. 01.08.23 immediately notified of suspected omissions or

## J.A.P. Architects

Market Hill, Clare, Suffolk CO10 8NN

T: 01787 279490 E: enquiries@japarchitects.co.uk

W: www.japarchitects.co.uk

| <b>J.A.P.</b><br>Architects |
|-----------------------------|
| JH V                        |
| RIBA                        |

| Project                                | Proposed works at Willow House, Clare for Mr & Mrs Cowlard. |      |           |          |  |  |
|---------------------------------------