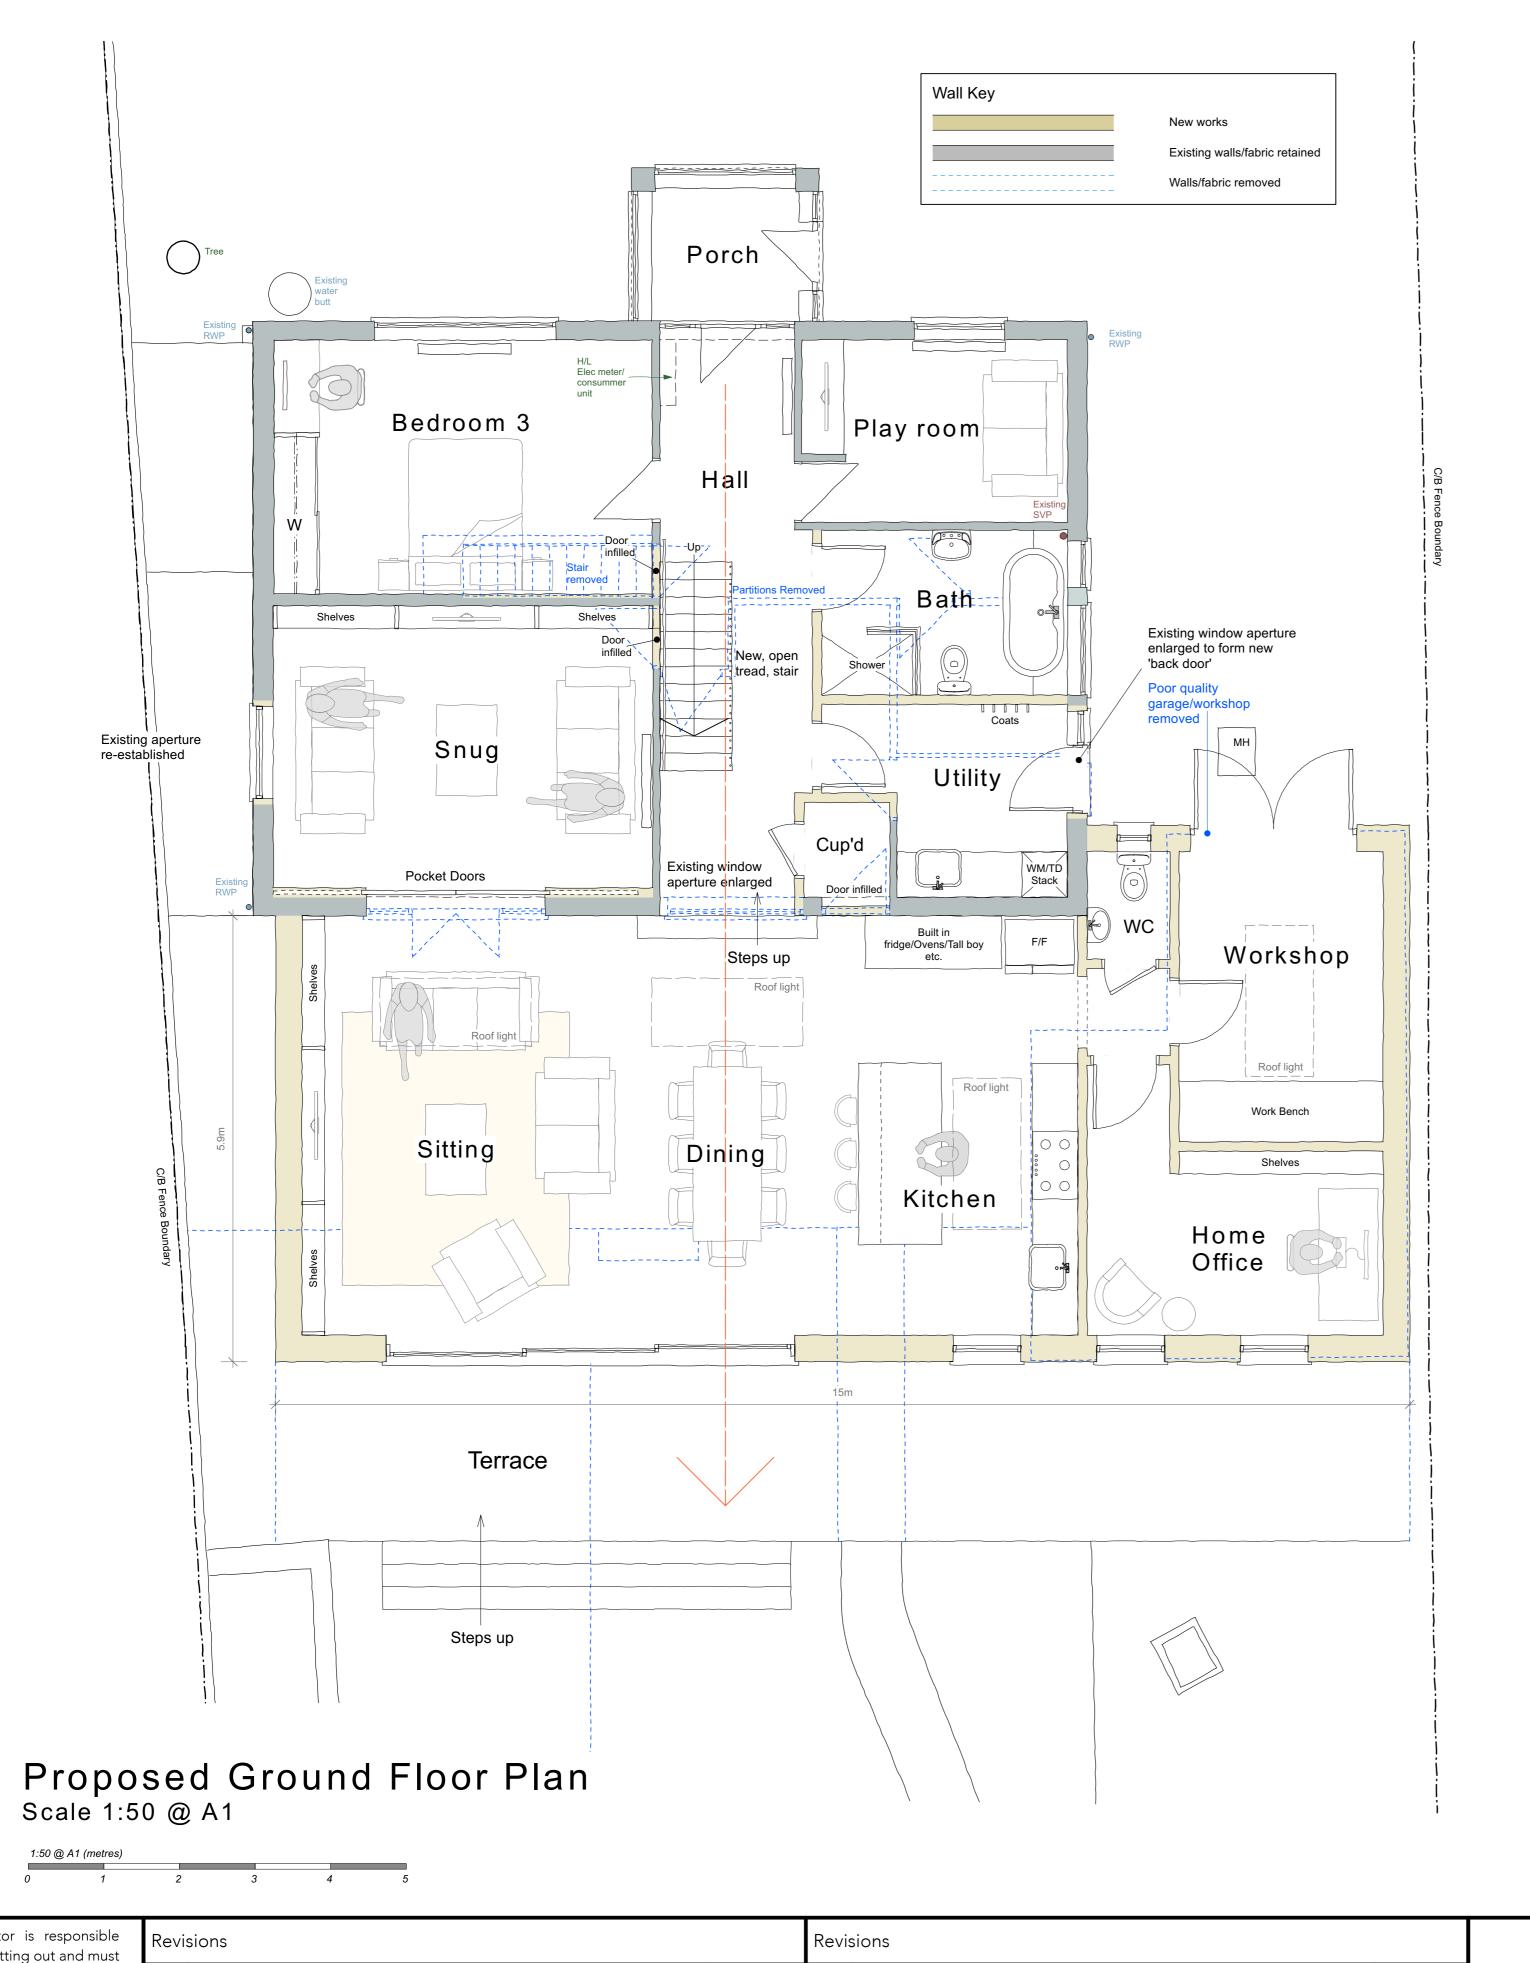

Proposed Section A - A
Scale 1:50 @ A1

Contractor is responsible for all setting out and must check dimensions on site before work is put in hand. Written dimensions only to be taken, this drawing must not be scaled. JAP Architects to be

discrepancies. **C** 

A | Finlaised for Planning. 01.08.23 immediately notified of suspected omissions or

## J.A.P. Architects

Market Hill, Clare, Suffolk CO10 8NN

T: 01787 279490 E: enquiries@japarchitects.co.uk

W: www.japarchitects.co.uk

| <b>J.A.P.</b><br>Architects |
|-----------------------------|
| JH V                        |
| RIBA                        |

| Project                                | Proposed works at Willow House, Clare for Mr & Mrs Cowlard. |      |           |          |  |  |
|-------------------------------------