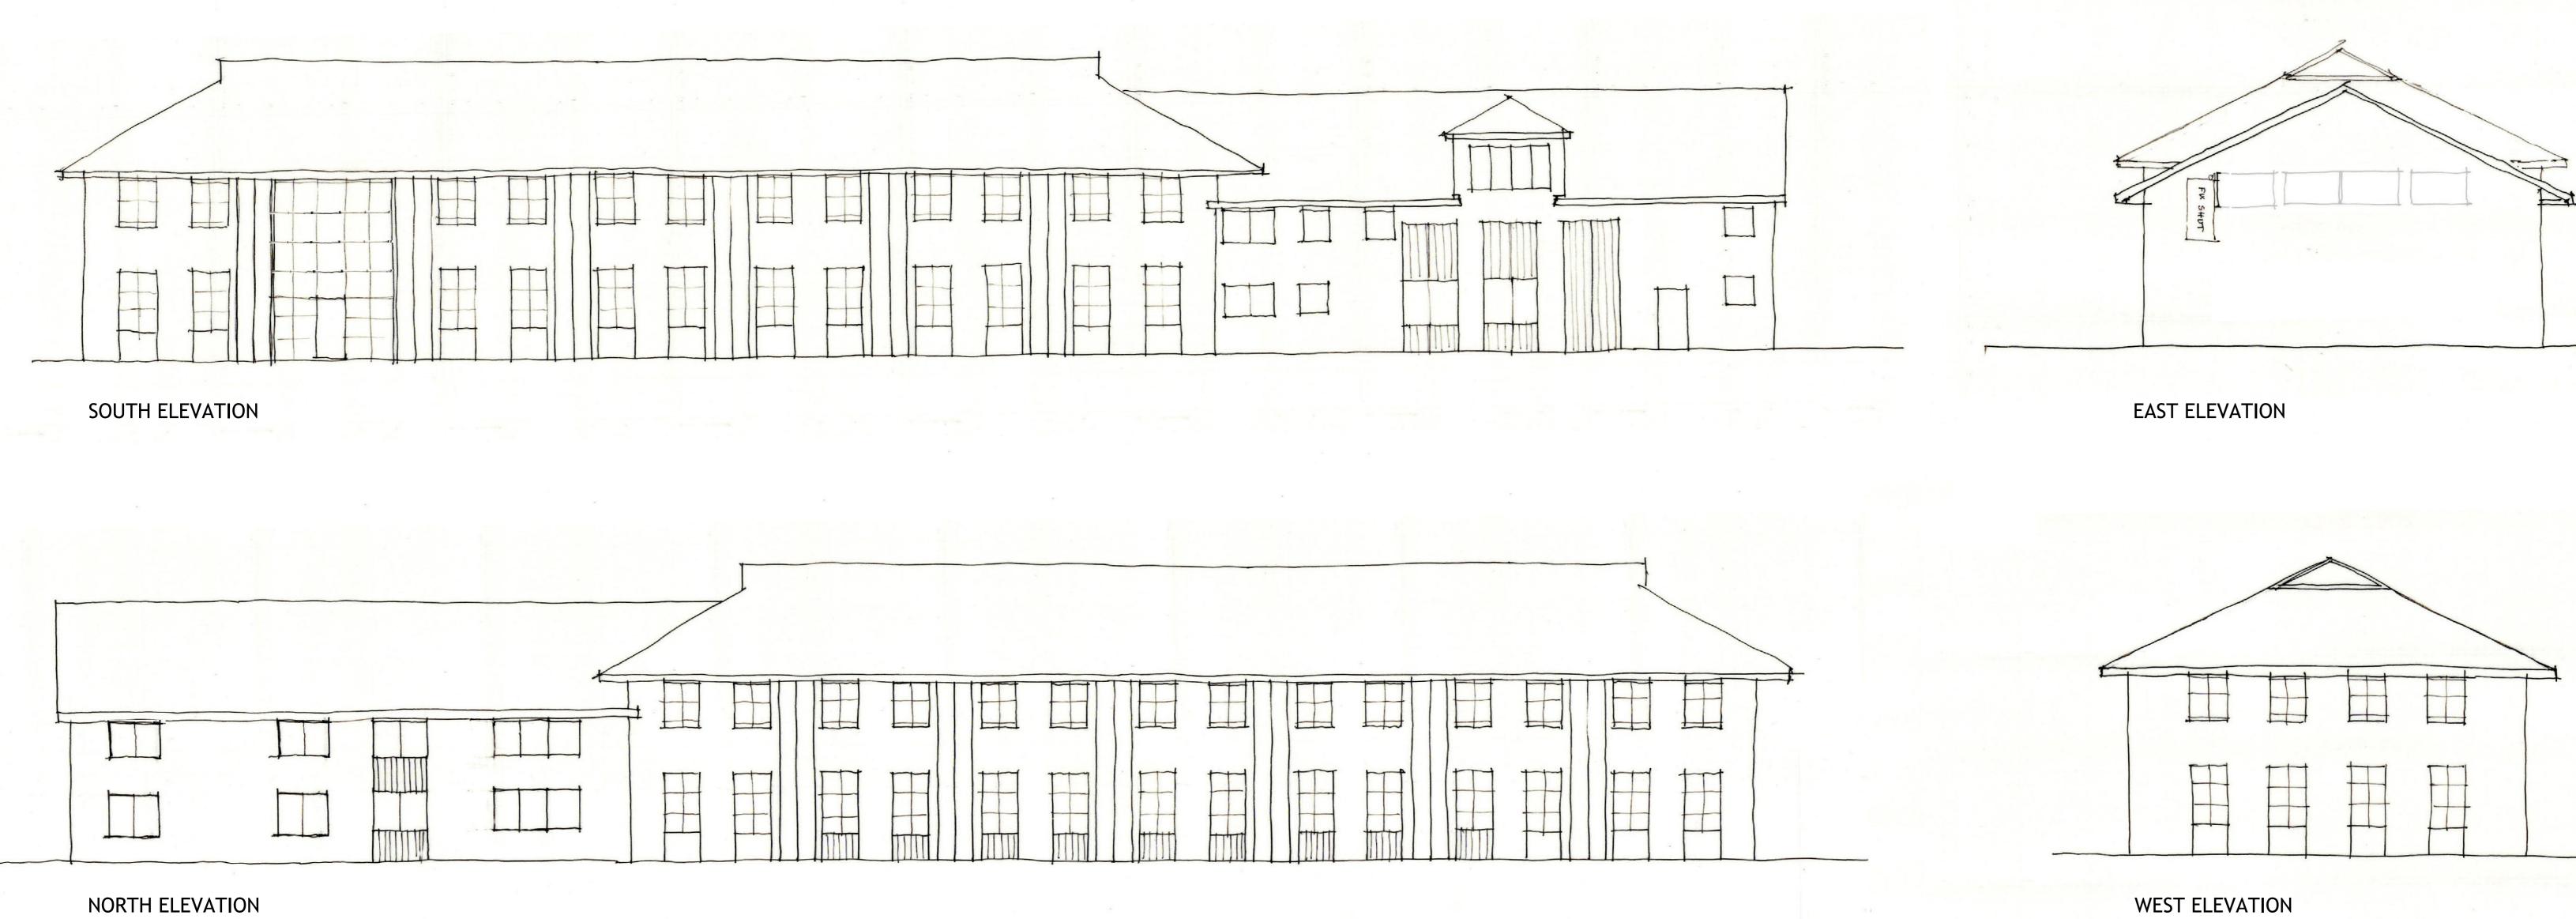

22 x 1B1P studios 4 x 1B2P apartments **Total: 26 apartments** 

Sub-total residential areas: 1151m2 Sub-total common areas: 142m2 Total internal areas: 1293m2

| B Cumulative internal areas added      |                                                         |                                  | MB     | JL     | 17.08.2023     |
|----------------------------------------|---------------------------------------------------------|----------------------------------|--------|--------|----------------|
| A Windows amended following assessment |                                                         |                                  | MB     | JL     | 10.07.2023     |
| REV DESCRIPTION                        |                                                         |                                  | DRN    | CHD    | DATE           |
| PRELIMINARY INFORMATION                |                                                         |                                  | TENDER |        |                |
|                                        | TION 🗌 AS BUILT                                         |                                  |        |        |                |
| SCALE                                  | 1:100 @ A0                                              | DATE                             | MA     | Y 202  | 3              |
| DRAWN                                  | МВ                                                      | СНК                              | JL     |        |                |
| DRAWING NO.                            | 19285 119                                               | REV                              | В      |        |                |
| TITLE                                  | Former Animal Health Trust<br>Research Centre, Kentford |                                  |        |        |                |
| DETAILS                                | Building 14<br>Proposed Floorplans and Elevations       |                                  |        |        |                |
| Architectur                            | Woods                                                   |                                  |        | • •    |                |
| 15-17 Goldington Road Fort             |                                                         | <b>BIRMI</b><br>Fort D<br>Birmir | unlop  | , Fort | Parkway<br>9FE |