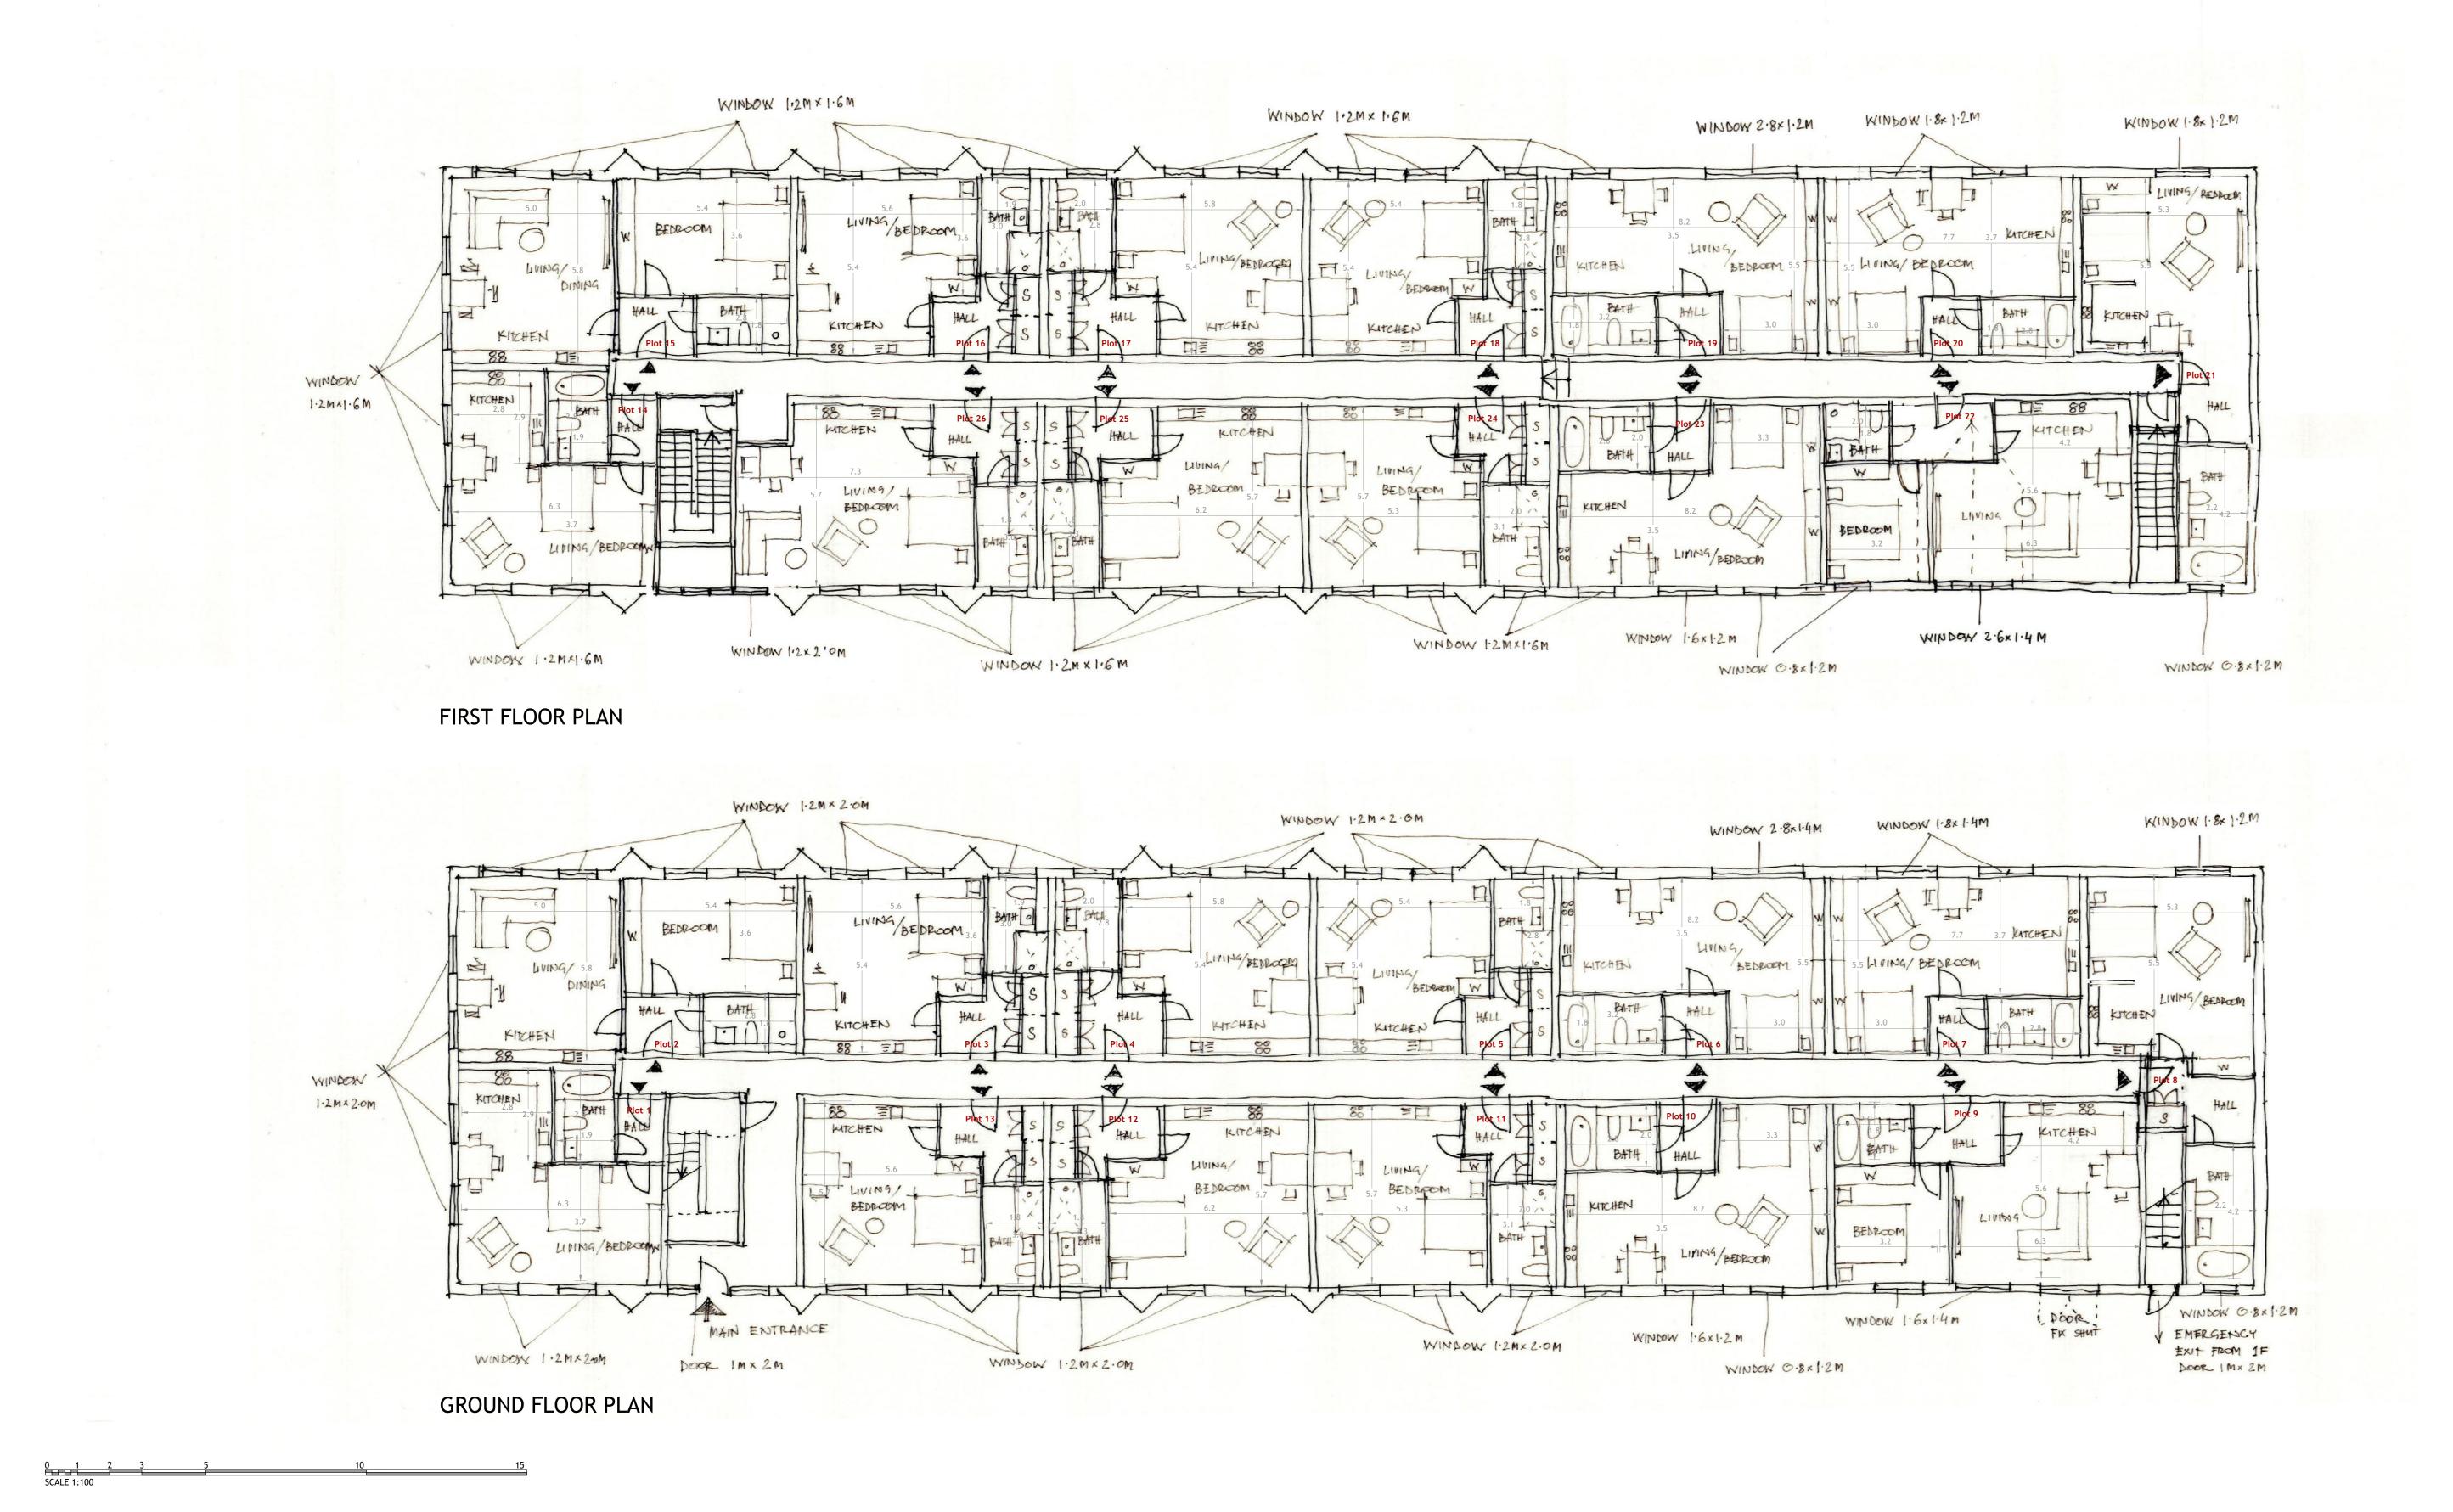

Accommodation Schedule:

| GROUND FLOOR:       |
|---------------------|
| Plot 1 - 1B1P 40m2  |
| Plot 2 - 1B2P 59m2  |
| Plot 3 - 1B1P 41m2  |
| Plot 4 - 1B1P 42m2  |
| Plot 5 - 1B1P 40m2  |
| Plot 6 - 1B1P 44m2  |
| Plot 7 - 1B1P 42m2  |
| Plot 8 - 1B1P 46m2  |
| Plot 9 - 1B2P 51m2  |
| Plot 10 - 1B1P 44m2 |
| Plot 11 - 1B1P 40m2 |
| Plot 12 - 1B1P 42m2 |
| Plot 13 - 1B1P 42m2 |
|                     |
| FIRST FLOOR:        |
| Plot 14 - 1B1P 40m2 |
| Plot 15 - 1B2P 59m2 |
| Plot 16 - 1B1P 41m2 |
| Plot 17 - 1B1P 42m2 |
| Plot 18 - 1B1P 40m2 |
| Plot 19 - 1B1P 44m2 |
| Plot 20 - 1B1P 42m2 |
| Plot 21 - 1B1P 43m2 |
| Plot 22 - 1B2P 51m2 |
| Plot 23 - 1B1P 44m2 |
| Plot 24 - 1B1P 40m2 |
| Plot 25 - 1B1P 42m2 |
| Plot 26 - 1B1P 50m2 |
|                     |

22 x 1B1P studios 4 x 1B2P apartments **Total: 26 apartments** 

Sub-total residential areas: 1151m2 Sub-total common areas: 142m2 Total internal areas: 1293m2

| B Cumulative internal areas added      |                                                         |                                  | MB     | JL     | 17.08.2023     |
|----------------------------------------|---------------------------------------------------------|----------------------------------|--------|--------|----------------|
| A Windows amended following assessment |                                                         |                                  | MB     | JL     | 10.07.2023     |
| REV DESCRIPTION                        |                                                         |                                  | DRN    | CHD    | DATE           |
| PRELIMINARY INFORMATION                |                                                         |                                  | TENDER |        |                |
|                                        | TION 🗌 AS BUILT                                         |                                  |        |        |                |
| SCALE                                  | 1:100 @ A0                                              | DATE                             | MA     | Y 202  | 3              |
| DRAWN                                  | МВ                                                      | СНК                              | JL     |        |                |
| DRAWING NO.                            | 19285 119                                               | REV                              | В      |        |                |
| TITLE                                  | Former Animal Health Trust<br>Research Centre, Kentford |                                  |        |        |                |
| DETAILS                                | Building 14<br>Proposed Floorplans and Elevations       |                                  |        |        |                |
| Architectur                            | Woods                                                   |                                  |        | • •    |                |
| 15-17 Goldington Road Fort             |                                                         | <b>BIRMI</b><br>Fort D<br>Birmir | unlop  | , Fort | Parkway<br>9FE |