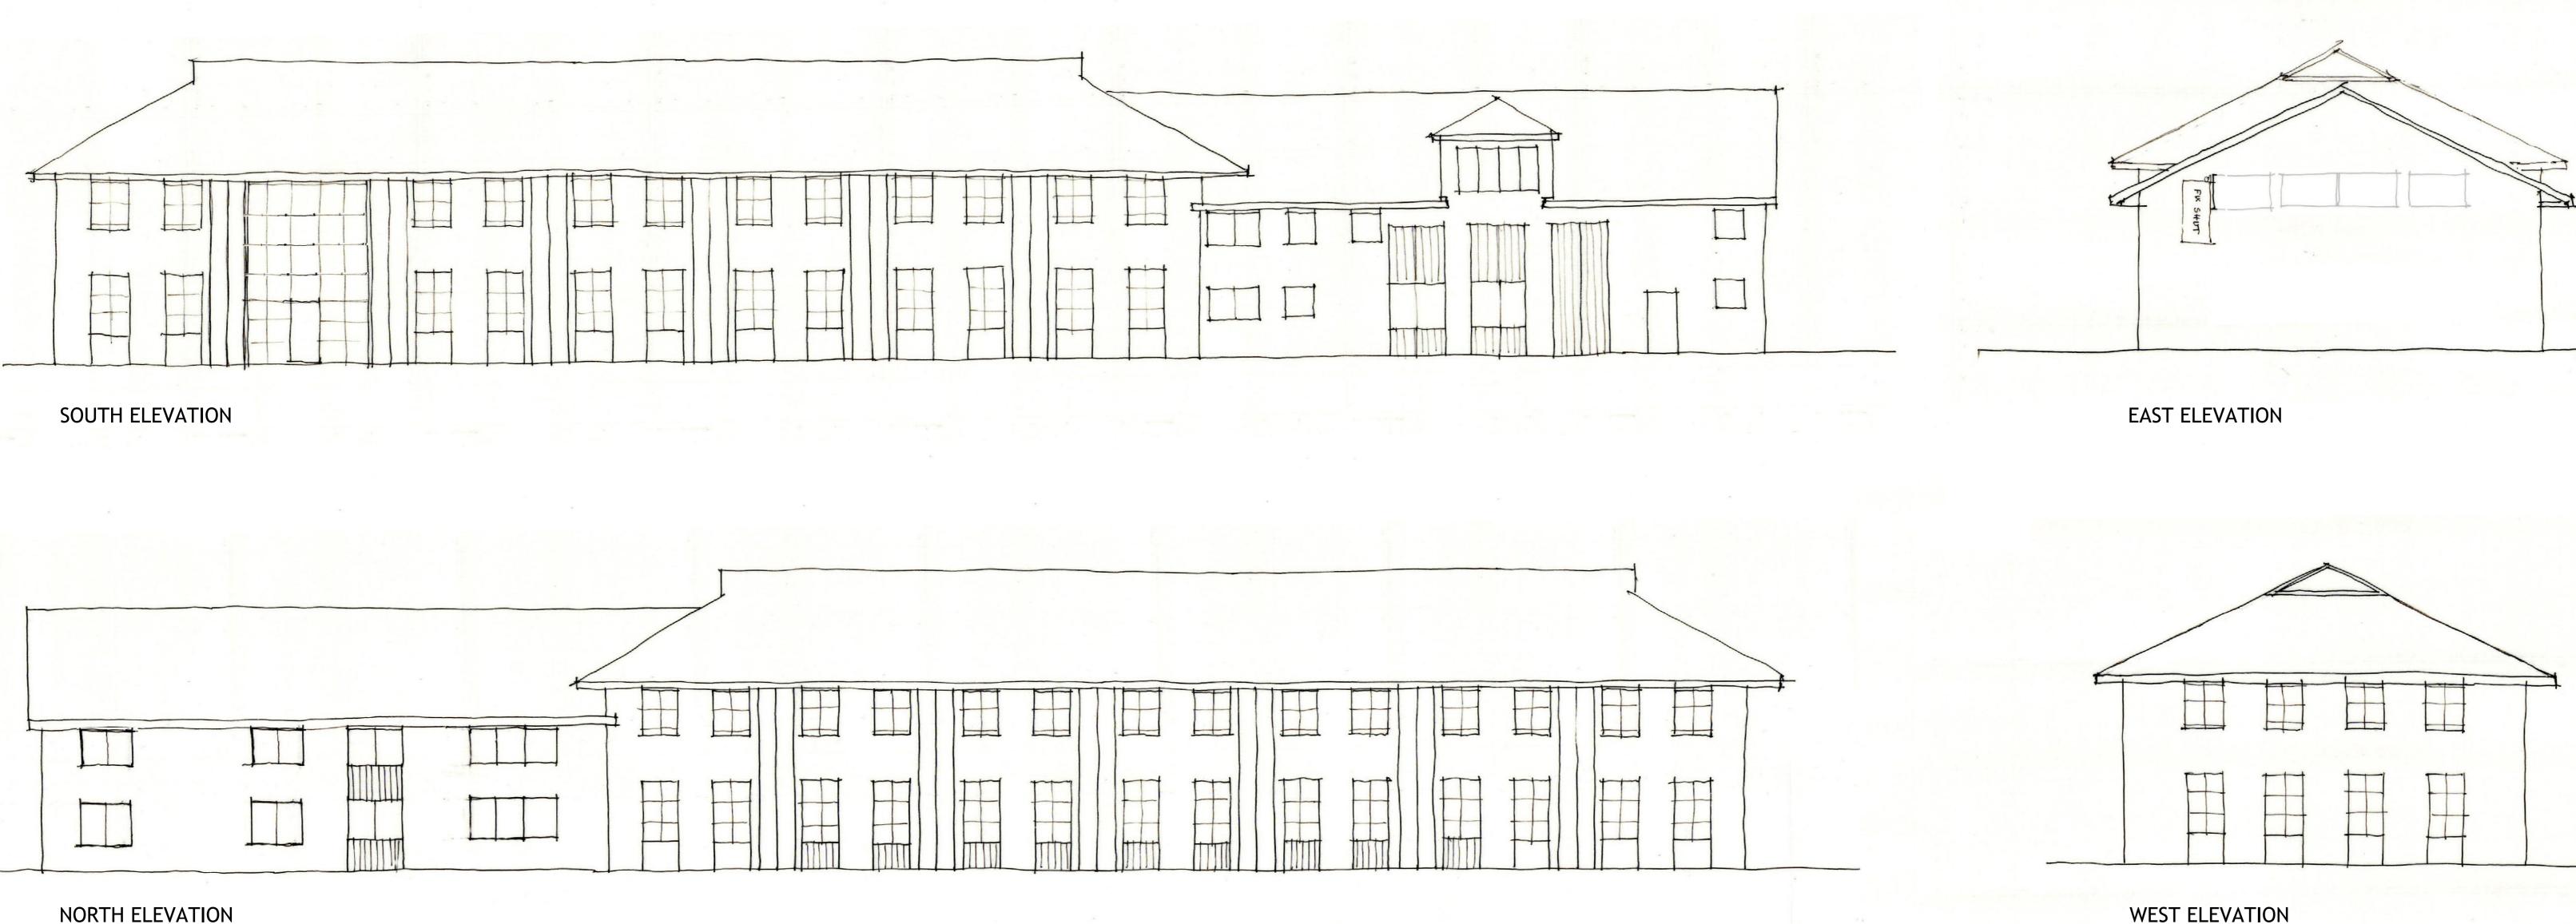

22 x 1B1P studios 4 x 1B2P apartments **Total: 26 apartments** 

Sub-total residential areas: 1151m2 Sub-total common areas: 142m2 Total internal areas: 1293m2

| B Cumulative internal areas added      |                                                         |                                  | MB     | JL     | 17.08.2023     |
|----------------------------------------|---------------------------------------------------------|----------------------------------|--------|--------|----------------|
| A Windows amended following assessment |                                                         |                                  | MB     | JL     | 10.07.2023     |
| REV DESCRIPTION                        |                                                         |                                  | DRN    | CHD    | DATE           |
| PRELIMINARY INFORMATION                |                                                         |                                  | TENDER |        |                |
|                                        | TION 🗌 AS BUILT                                         |                                  |        |        |                |
| SCALE                                  | 1:100 @ A0                                              | DATE                             | MA     | Y 202  | 3              |
| DRAWN                                  | МВ                                                      | СНК                              | JL     |        |                |
| DRAWING NO.                            | 19285 119                                               | REV                              | В      |        |                |
| TITLE                                  | Former Animal Health Trust<br>Research Centre, Kentford |                                  |        |        |                |
| DETAILS                                | Building 14<br>Proposed Floorplans and Elevations       |                                  |        |        |                |
| Architectur                            | Woods                                                   |                                  |        | • •    |                |
| 15-17 Goldington Road Fort             |                                                         | <b>BIRMI</b><br>Fort D<br>Birmir | unlop  | , Fort | Parkway<br>9FE |