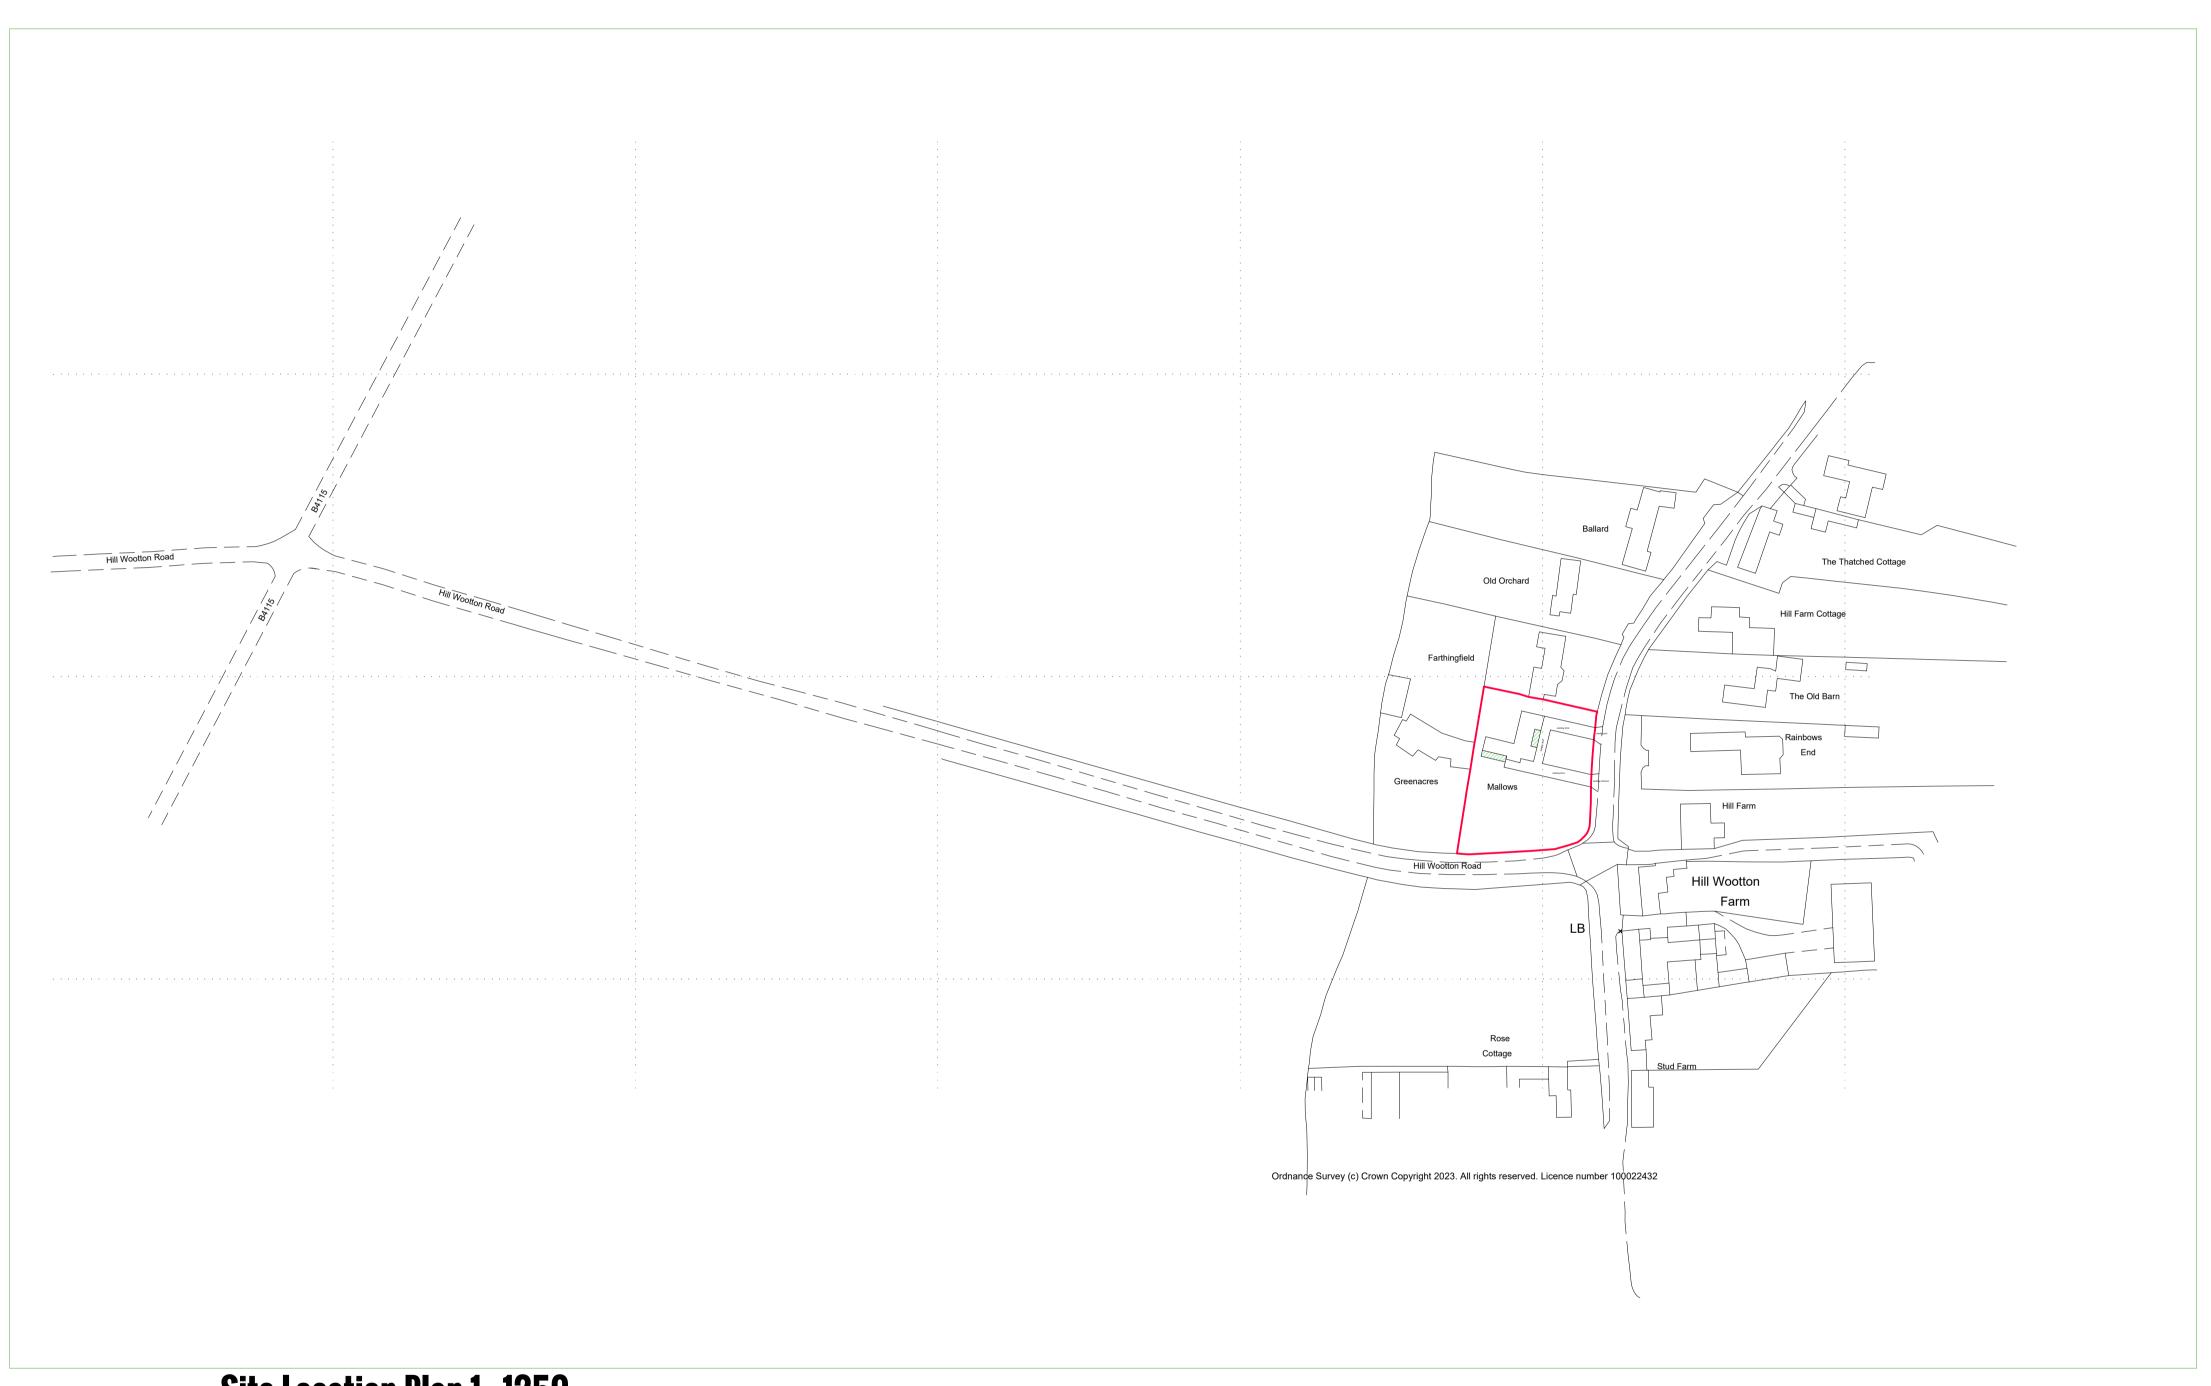

Site Location Plan 1 - 1250

These drawings have been prepared solely for Planning and Building Regulation Applications only. Any amendments by the contractor to the approved design must be agreed on site with the Local Building Inspector before works are undertaken.

Lake View House Wilton Drive Tournament Fields Warwick CV34 6RG

Proposed Extensions Mallows

**Hill Wootton Road** Warwick CV35 7PP drawing

**Site Location Plan** 

Job no **4239-03** 

Copyright
This drawing is the copyright of Vasia Architecture Limited and must not be reproduced in part or whole withour prior written consent.