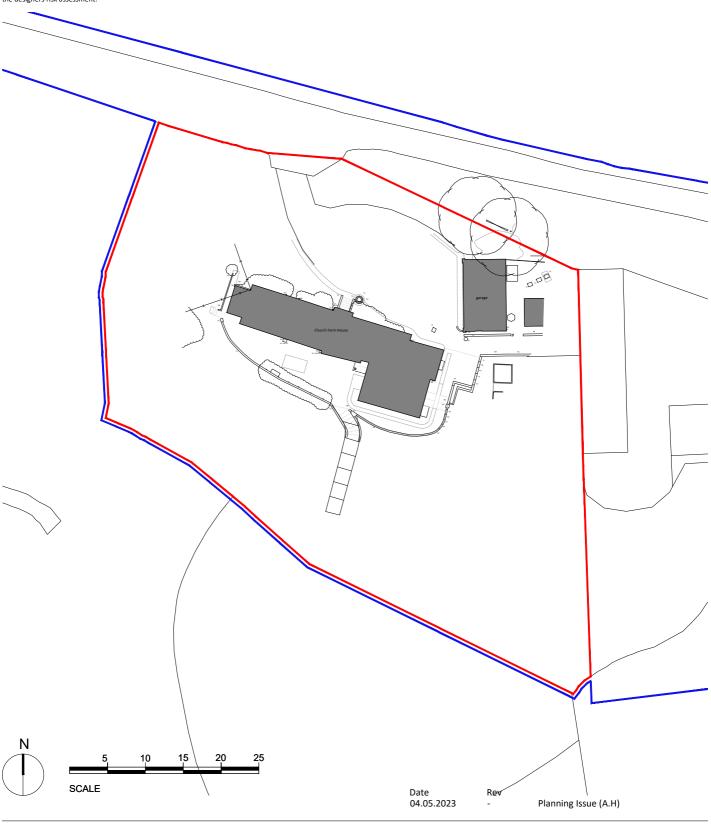

## BENCHMARK Project Title: Drawing Title: Client: Date: Scale: ARCHITE С Т

Church Farm House, Great Brickhill **Existing Site Plan** Mr I. Jackson 17.09.2021 1:500 @ A4

BH21048 Project No: 03-02-002 Drawing No: