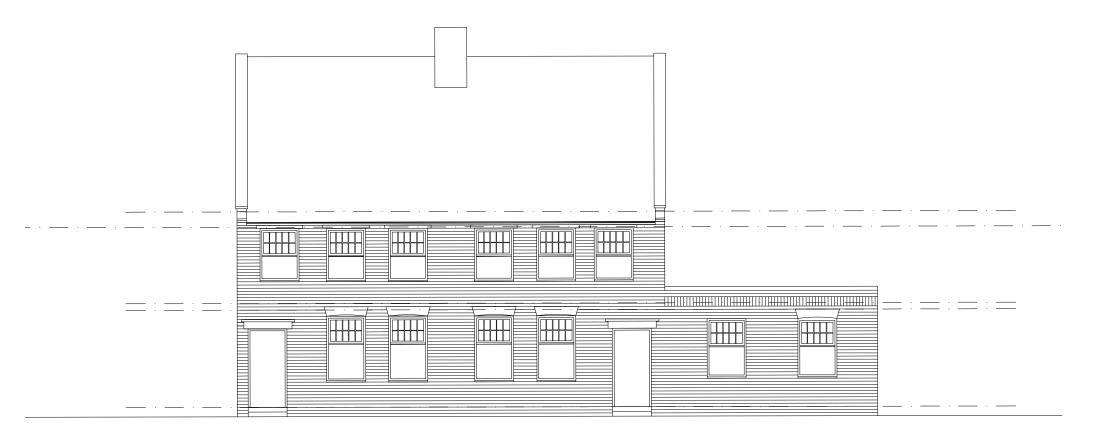

## Elevation to Princess Louise Road

SCALE 1:100



Rear elevation

SCALE 1:100



## PLANNING 1:100

| Α        | Ground floor windows updated                     | 11.07.2023 |
|----------|--------------------------------------------------|------------|
| Revision | Description                                      | Date       |
| Project  | Residential Conversion<br>4 Princess Louise Road |            |





Blyth

T. 0191 303 6283

| Title | Elevations as existing |  |
|-------|------------------------|--|
|       |                        |  |

| - | Scale    | Date      | Drawn by | Chckd by |
|---|----------|-----------|----------|----------|
|   | 1:100@A3 | June 2023 | jkb      | ajs      |
|   |          | 1         |          |          |

Dwg. No.

SP-363-A-PL-05/ A

© Inters