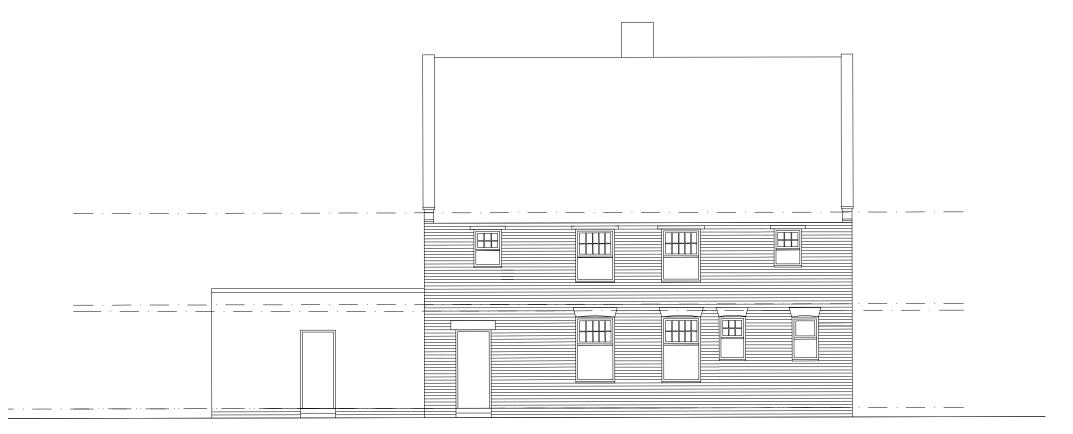

## Elevation to Princess Louise Road

SCALE 1:100



Rear elevation

SCALE 1:100



## PLANNING 1:100

| Α        | Ground floor windows updated                     | 11.07.2023 |
|----------|--------------------------------------------------|------------|
| Revision | Description                                      | Date       |
| Project  | Residential Conversion<br>4 Princess Louise Road |            |





Blyth

T. 0191 303 6283

| Title | Elevations as existing |  |
|-------|------------------------|--|
|       |                        |  |

| - | Scale    | Date      | Drawn by | Chckd by |
|---|----------|-----------|----------|----------|
|   | 1:100@A3 | June 2023 | jkb      | ajs      |
|   |          | 1         |          |          |

Dwg. No.

SP-363-A-PL-05/ A

© Intersect™ Architects Limited.

This drawing is copyright a