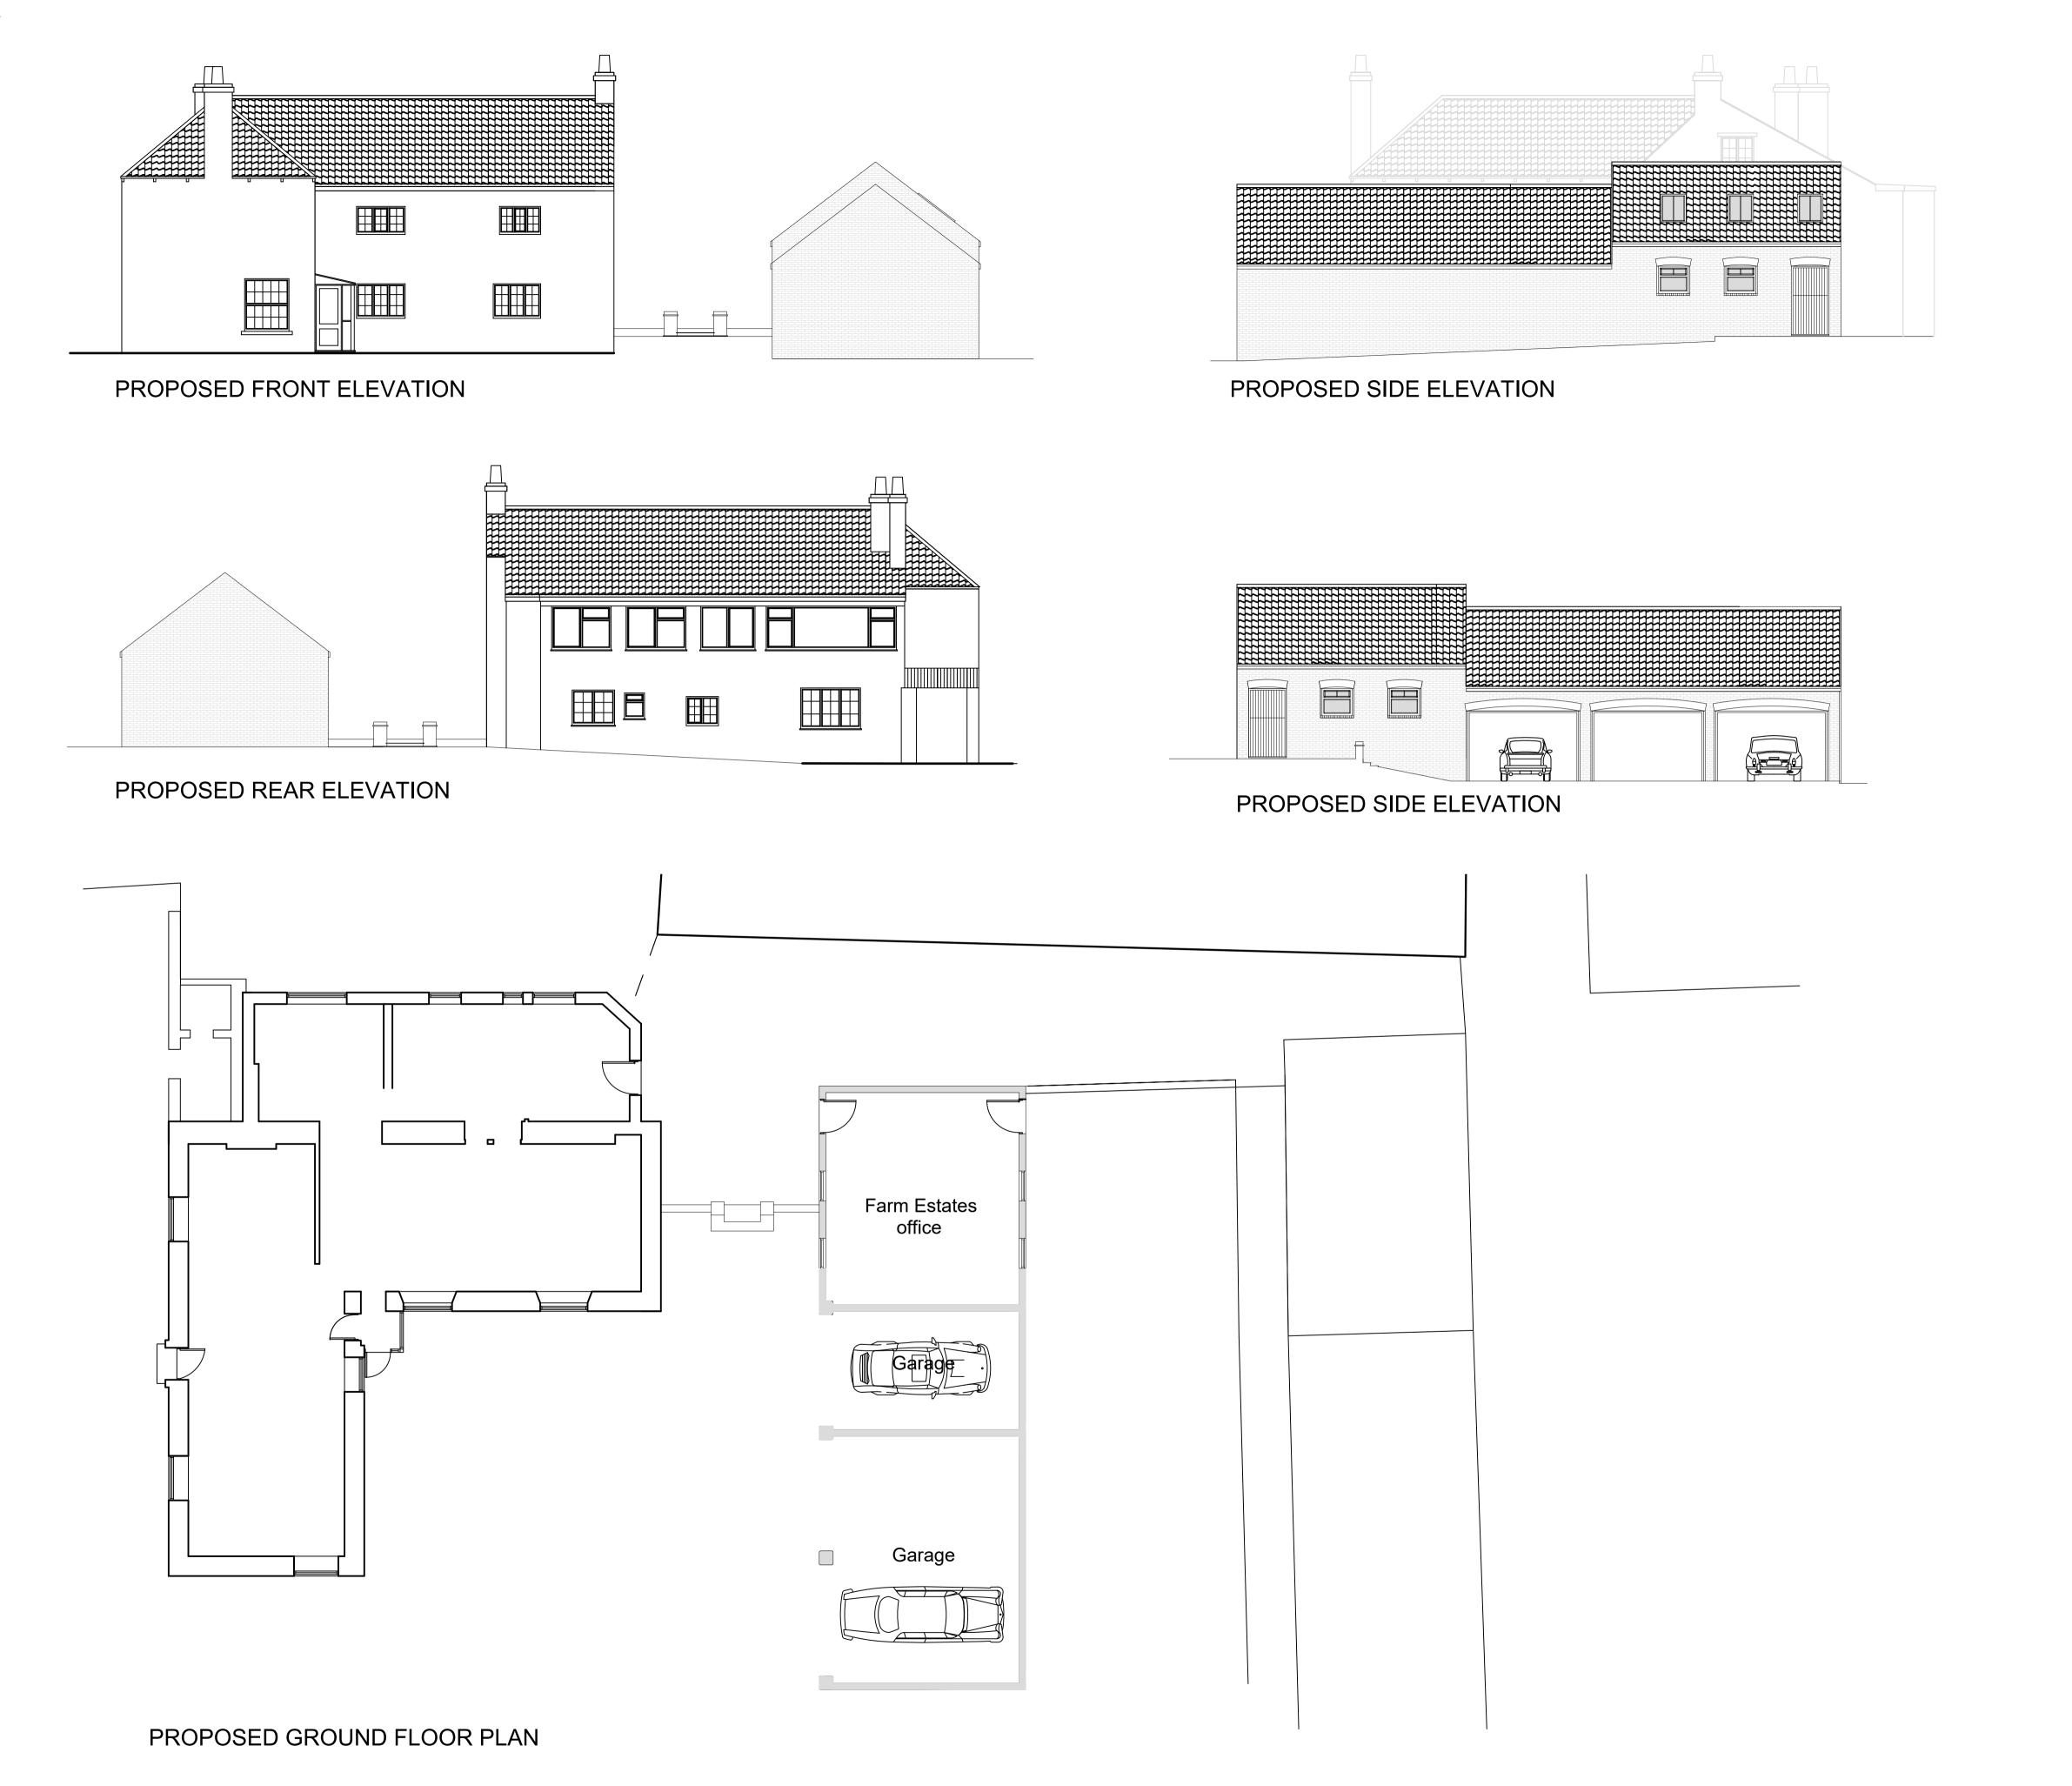

1 3 5 SCALE 1:100

**PROPOSED** 

**ELEVATIONS** 

ALL DIMENSIONS, SETTING OUT, LEVELS ETC. TO BE CHECKED ON SITE THIS DRAWING MUST NOT BE SCALED & MUST BE READ IN CONJUNCTION WITH OTHER RELEVANT SPECIFICATIONS AND DRAWINGS THIS DRAWING MUST NOT BE USED FOR LAND TRANSFER PURPOSES ALL RIGHTS PRESCRIBED IN CHAPTER IV OF THE COPYRIGHT, DESIGN & PATENTS ACT 1988 HAVE BEEN GENERALLY ASSERTED. THE COPYRIGHT REMAINS WITH MARTIN BELT ARCHITECTURE AT ALL TIMES UNLESS SPECIFICALLY AGREED OTHERWISE.

© COPYRIGHT

| С  | lient  | MR & MRS WARKUP                                                                    |             | Martin       | <b>Belt</b> | <b>Archite</b> | cts       |
|----|--------|------------------------------------------------------------------------------------|-------------|--------------|-------------|----------------|-----------|
| Pi | rojout | PROPOSED GARAGE AND GAR<br>STORE AT MANOR FARM, LOW<br>HAISTHORPE, NR DRIFFIELD, Y | FIELD LANE, | ARCHITECTURE | URBAN       | DESIGN         | REGENERAT |
| Ti | itle   | PROPOSED                                                                           | ELEVATIONS  |              |             |                |           |