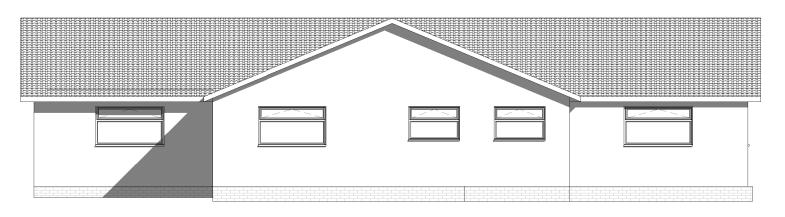

1 Proposed Front Elevation
1:100

Proposed Rear Elevation
1:100

Proposed East Elevation
1:100

Proposed West Side Elevation
1:100

|   | GROUND FLOOR EXTENSIONS                         |
|---|-------------------------------------------------|
|   |                                                 |
| ; | SITE ADDRESS                                    |
| 9 | IVY NOOK COTTAGE, SHOWELL LANE, MERIDEN CV7 7JJ |