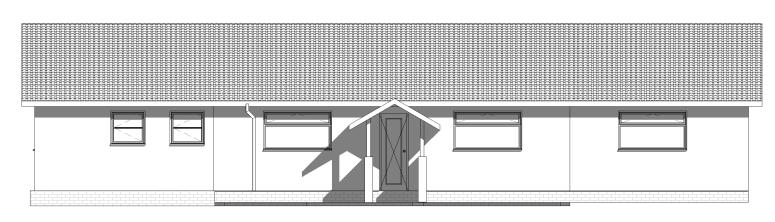

1 Proposed Front Elevation
1:100

Proposed Rear Elevation
1:100

Proposed East Elevation
1:100

Proposed West Side Elevation
1:100

|   | GROUND FLOOR EXTENSIONS                         |
|---|-------------------------------------------------|
|   |                                                 |
| ; | SITE ADDRESS                                    |
| 9 | IVY NOOK COTTAGE, SHOWELL LANE, MERIDEN CV7 7JJ |