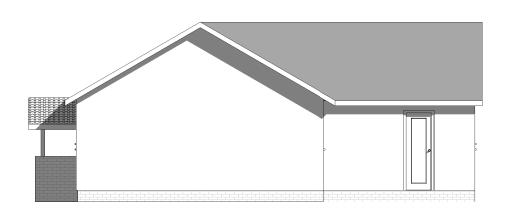

1 Proposed Front Elevation
1:100

Proposed Rear Elevation
1:100

Proposed East Elevation
1:100

Proposed West Side Elevation
1:100

|   | GROUND FLOOR EXTENSIONS                         |
|---|-------------------------------------------------|
|   |                                                 |
| ; | SITE ADDRESS                                    |
| 9 | IVY NOOK COTTAGE, SHOWELL LANE, MERIDEN CV7 7JJ |