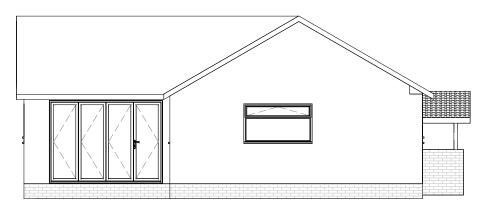

1 Proposed Front Elevation
1:100

Proposed Rear Elevation
1:100

Proposed East Elevation
1:100

Proposed West Side Elevation
1:100

|   | GROUND FLOOR EXTENSIONS                         |
|---|-------------------------------------------------|
|   |                                                 |
| ; | SITE ADDRESS                                    |
| 9 | IVY NOOK COTTAGE, SHOWELL LANE, MERIDEN CV7 7JJ |