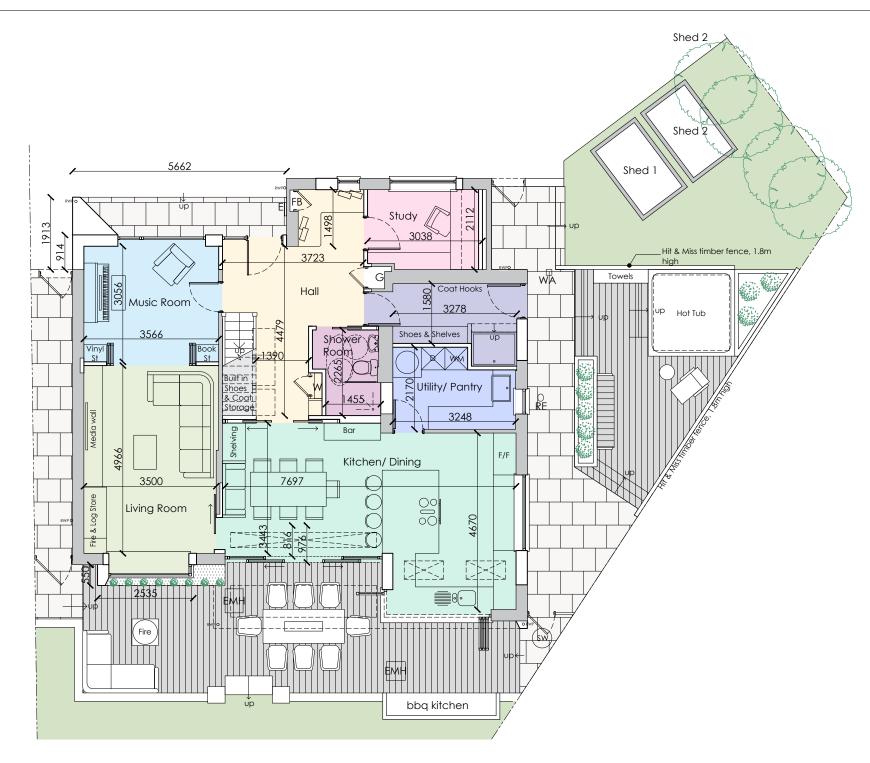

PROPOSED GROUND FLOOR



## Legend



| EMH Existing<br>SW Storm V |
|----------------------------|
| E Electric                 |
| G Gas Me                   |
| W Water <i>I</i>           |
| BBoiler                    |
| (FB) Fuse Bo               |
| WA Water A                 |
| RERodding                  |
|                            |

Do not scale and use specified dimensions only. All levels, dimensions and measurements are to be checked on site prior to commencement of works. Any discrepancies must be brought immediately to the architect's attention. This drawing is the property of Wellspace Architects that Copyright and design right are reserved by them. This drawing is issued on the condition that it is not copied either wholly or in part without the written consent of