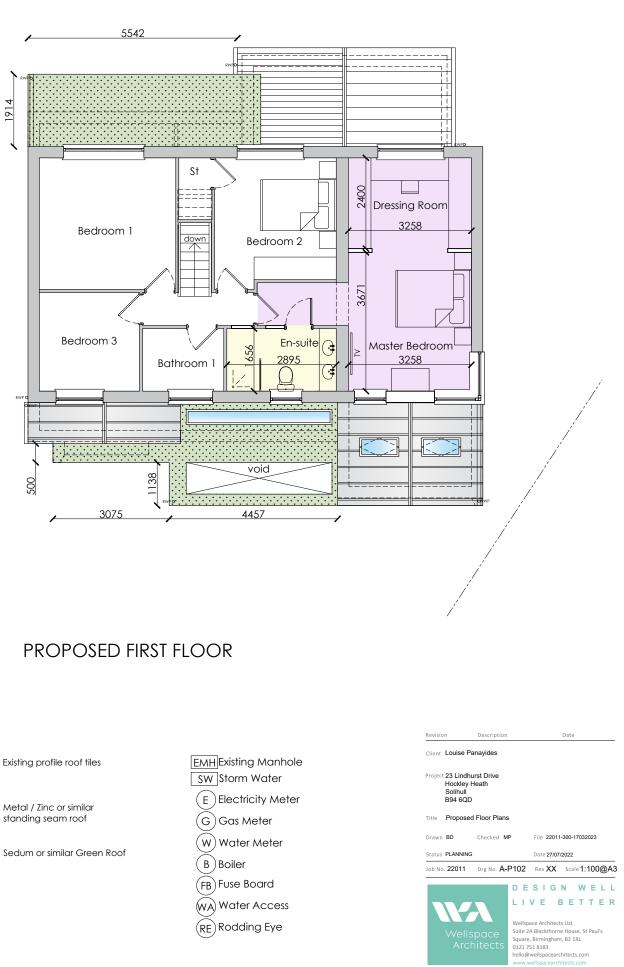

PROPOSED GROUND FLOOR



## Legend



| EMH Existing<br>SW Storm V |
|----------------------------|
| E Electric                 |
| G Gas Me                   |
| W Water <i>I</i>           |
| BBoiler                    |
| (FB) Fuse Bo               |
| WA Water A                 |
| RERodding                  |
|                            |

Do not scale and use specified dimensions only. All levels, dimensions and measurements are to be checked on site prior to commencement of works. Any discrepancies must be brought immediately to the architect's attention. This drawing is the property of Wellspace Architects that Copyright and design right are reserved by them. This drawing is issued on the condition that it is not copied either wholly or in part without the written consent of We