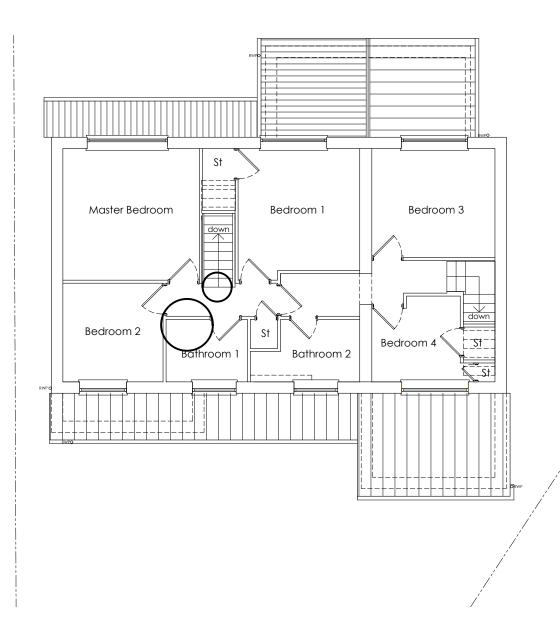

## EXISTING FIRST FLOOR

| Revision                                       | Description        | Date                                                                                                                  |
|------------------------------------------------|--------------------|-----------------------------------------------------------------------------------------------------------------------|
| Client Louise                                  | Panayides          |                                                                                                                       |
| Project 23 Lind<br>Hockle<br>Solihul<br>B94 60 | y Heath<br>I       |                                                                                                                       |
| Title Existin                                  | g Floor Plans      |                                                                                                                       |
| Drawn BD                                       | Checked MF         | File 22011-300-17032023                                                                                               |
| Status <b>PLANNI</b>                           | NG                 | Date 02/09/2022                                                                                                       |
| Job No. <b>22011</b>                           | Drg No. <b>A-F</b> | P100 Rev XX Scale 1:100@A                                                                                             |
|                                                |                    | DESIGN WEL                                                                                                            |
| 11                                             | A                  | LIVE BETTE! Wellspace Architects Ltd.                                                                                 |
|                                                | Ispace<br>chitects | Suite 2A Blackthorne House, St Paul's<br>Square, Birmingham, B3 1RL<br>0121 751 8183<br>hello@wellspacearchitects.com |