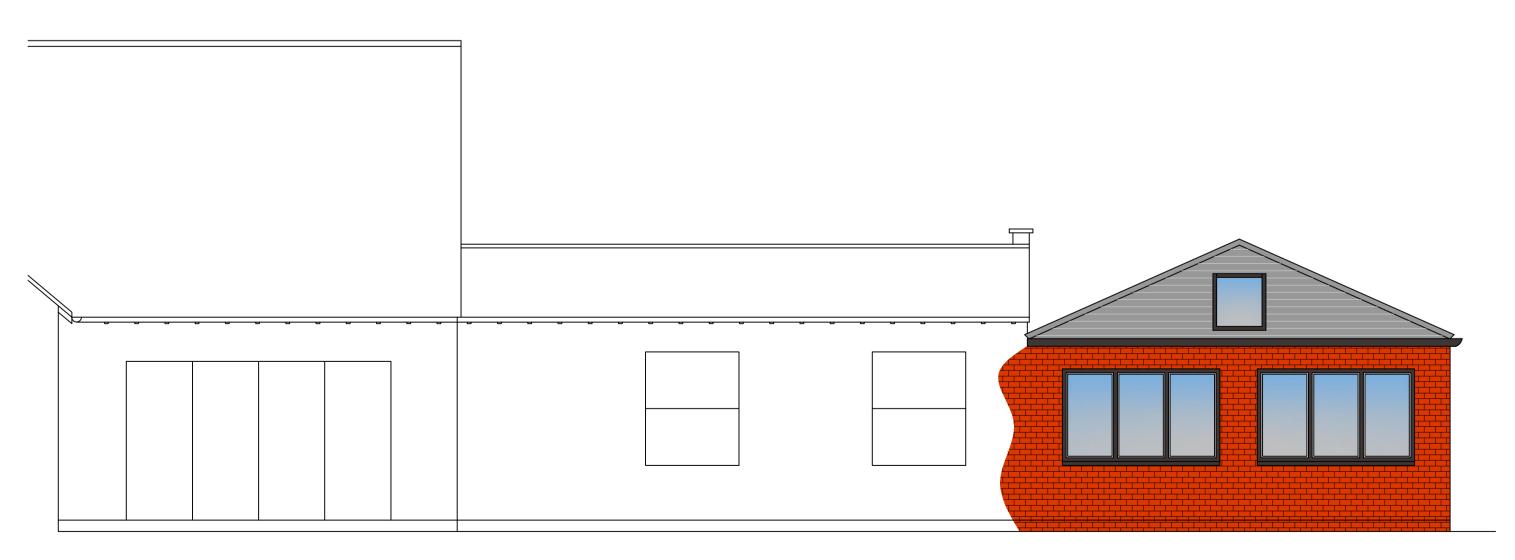

1:50



# **EXISTING SIDE ELEVATION**



1:50







**EXISTING REAR ELEVATION** 



REVISION

#### **NOTES:**

**DO NOT SCALE/MEASURE** FROM THIS DRAWING. ALL DIMENSIONS ARE TO BE **CONFIRMED ON SITE PRIOR TO CONSTRUCTION OR ORDERING MATERIALS** 

#### - WHERE ANY DISCREPANCIES IN THE DRAWING OCCUR, PLEASE NOTIFY THE DRAWING AUTHOR

THIS DRAWING IS TO BE READ IN CONJUNCTION WITH ANY **RELEVANT SPECIFICATIONS,** STRUCTURAL ENGINEERS **DRAWINGS AND ANY OTHER** THIRD PARTY DRAWINGS

#### ANY HATCHINGS SHOWN, SUCH AS BRICKWORK, ARE SHOWN INDICATIVELY ONLY

#### CLIENT

MR & MRS DAVIS

PROJECT

**PROPOSED ALTERATIONS** 

### SITE

GREENWAYS **50A MERIDEN ROAD** HAMPTON IN ARDEN **B92 OBT** 

DRAWING **EXISTING SCHEME** 

DRAWING NO. SCALE

P317-001 1:50

DATE - MAR 2023 AUTHOR - LC

PAPER SI