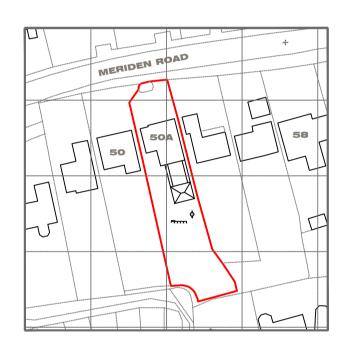

### SITE

GREENWAYS **50A MERIDEN ROAD** HAMPTON IN ARDEN **B92 OBT** 

DRAWING **EXISTING SCHEME** 

DRAWING NO. SCALE

P317-001 1:50

DATE - MAR 2023 AUTHOR - LC

PAPER SIZE - A1

**4**m