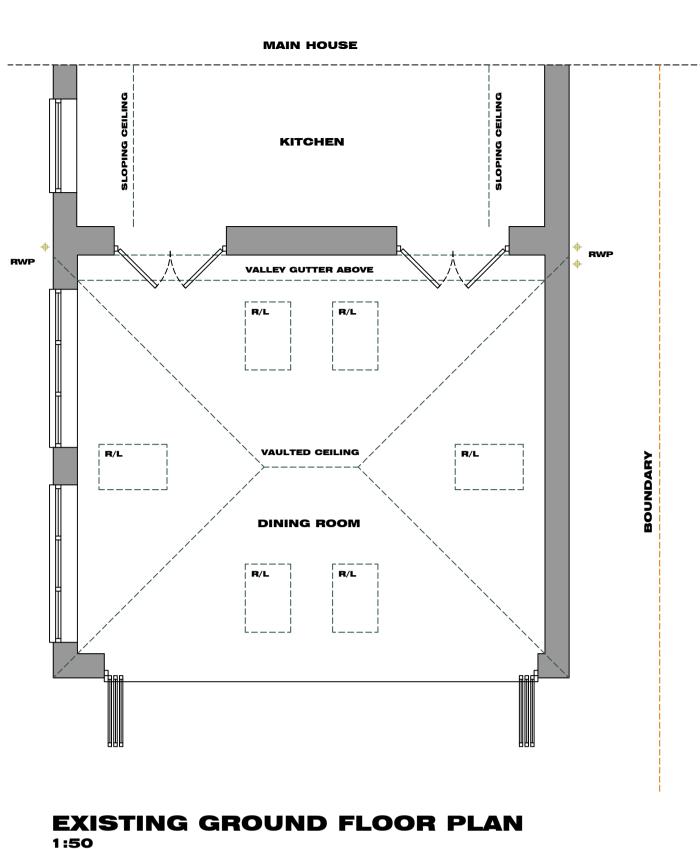

1:50



# **EXISTING SIDE ELEVATION**



1:50







**EXISTING REAR ELEVATION** 



REVISION

#### **NOTES:**

**DO NOT SCALE/MEASURE** FROM THIS DRAWING. ALL DIMENSIONS ARE TO BE **CONFIRMED ON SITE PRIOR TO CONSTRUCTION OR ORDERING MATERIALS** 

#### - WHERE ANY DISCREPANCIES IN THE DRAWING OCCUR, PLEASE NOTIFY THE DRAWING AUTHOR

THIS DRAWING IS TO BE READ IN CONJUNCTION WITH ANY **RELEVANT SPECIFICATIONS,** STRUCTURAL ENGINEERS **DRAWINGS AND ANY OTHER** THIRD PARTY DRAWINGS

#### ANY HATCHINGS SHOWN, SUCH AS BRICKWORK, ARE SHOWN INDICATIVELY ONLY

#### CLIENT

MR & MRS DAVIS

PROJECT

**PROPOSED ALTERATIONS** 

### SITE

GREENWAYS **50A MERIDEN ROAD** HAMPTON IN ARDEN **B92 OBT** 

DRAWING **EXISTING SCHEME** 

DRAWING NO. SCALE

P317-001 1:50

DATE - MAR 2023 AUTHOR - LC

PAPER SIZE - A1









**4**m

## CHARTERED PRACTICE

**AVO