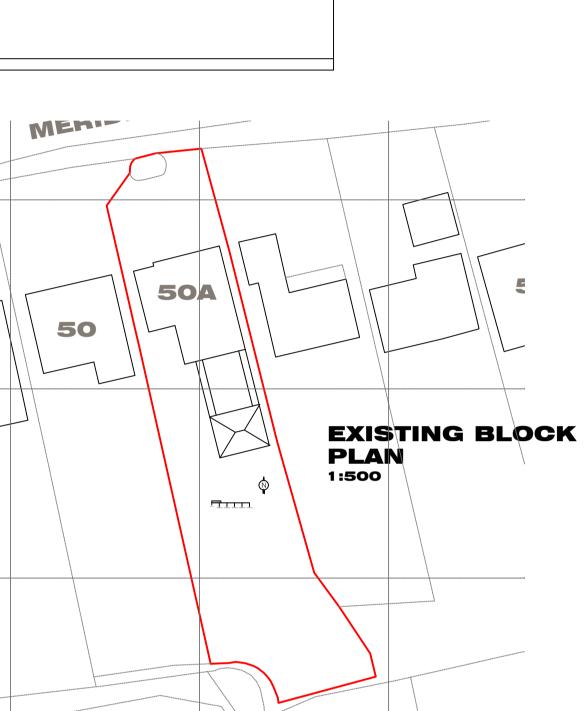

### SITE

GREENWAYS **50A MERIDEN ROAD** HAMPTON IN ARDEN **B92 OBT** 

DRAWING **EXISTING SCHEME** 

DRAWING NO. SCALE

P317-001 1:50

DATE - MAR 2023 AUTHOR - LC

PAPER SIZE - A1

**4**m