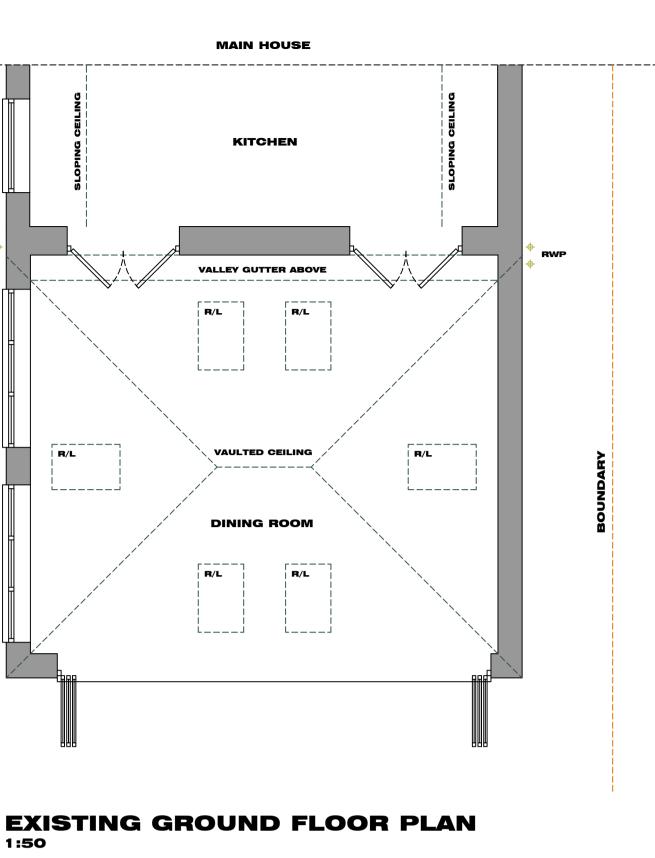

1:50



# **EXISTING SIDE ELEVATION**



1:50







**EXISTING REAR ELEVATION** 



REVISION

#### **NOTES:**

**DO NOT SCALE/MEASURE** FROM THIS DRAWING. ALL DIMENSIONS ARE TO BE **CONFIRMED ON SITE PRIOR TO CONSTRUCTION OR ORDERING MATERIALS** 

#### - WHERE ANY DISCREPANCIES IN THE DRAWING OCCUR, PLEASE NOTIFY THE DRAWING AUTHOR

THIS DRAWING IS TO BE READ IN CONJUNCTION WITH ANY **RELEVANT SPECIFICATIONS,** STRUCTURAL ENGINEERS **DRAWINGS AND ANY OTHER** THIRD PARTY DRAWINGS

#### ANY HATCHINGS SHOWN, SUCH AS BRICKWORK, ARE SHOWN INDICATIVELY ONLY

#### CLIENT

MR & MRS DAVIS

PROJECT

**PROPOSED ALTERATIONS** 

### SITE

GREENWAYS **50A MERIDEN ROAD** HAMPTON IN ARDEN **B92 OBT** 

DRAWING **EXISTING SCHEME** 

DRAWING NO. SCALE

P317-001 1:50

DATE - MAR 2023 AUTHOR - LC

PAPER SIZE - A1









**4**m

## CHARTERED PRACTICE

**A