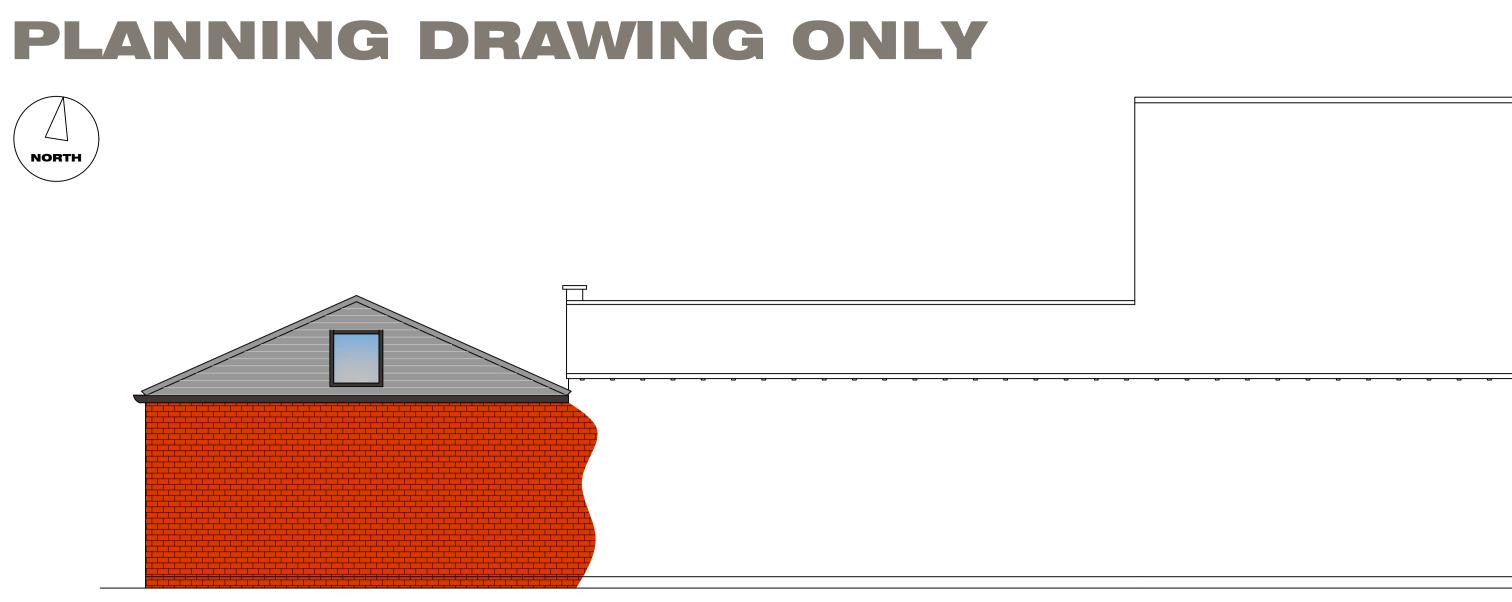

1:50



# **EXISTING SIDE ELEVATION**



1:50







**EXISTING REAR ELEVATION** 



REVISION

#### **NOTES:**

**DO NOT SCALE/MEASURE** FROM THIS DRAWING. ALL DIMENSIONS ARE TO BE **CONFIRMED ON SITE PRIOR TO CONSTRUCTION OR ORDERING MATERIALS** 

#### - WHERE ANY DISCREPANCIES IN THE DRAWING OCCUR, PLEASE NOTIFY THE DRAWING AUTHOR

THIS DRAWING IS TO BE READ IN CONJUNCTION WITH ANY **RELEVANT SPECIFICATIONS,** STRUCTURAL ENGINEERS **DRAWINGS AND ANY OTHER** THIRD PARTY DRAWINGS

#### ANY HATCHINGS SHOWN, SUCH AS BRICKWORK, ARE SHOWN INDICATIVELY ONLY

#### CLIENT

MR & MRS DAVIS

PROJECT

**PROPOSED ALTERATIONS** 

### SITE

GREENWAYS **50A MERIDEN ROAD** HAMPTON IN ARDEN **B92 OBT** 

DRAWING **EXISTING SCHEME** 

DRAWING NO. SCALE

P317-001 1:50

DATE - MAR 2023 AUTHOR - LC