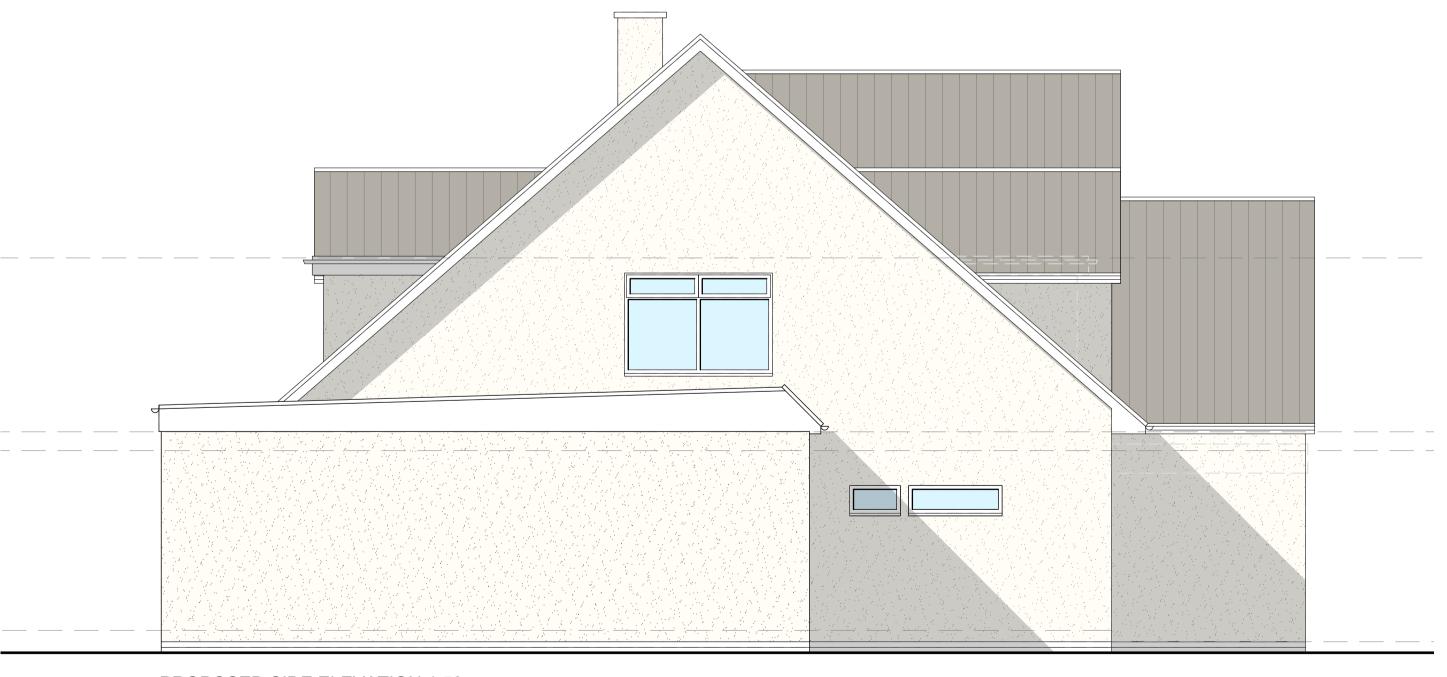

## PLANNING DRAWING ONLY

PROPOSED REAR ELEVATION 1:50

PROPOSED SIDE ELEVATION 1:50

- ANY HATCHINGS SHOWN, SHOWN INDICATIVELY ONLY

CLIENT K BROWNE & F PRICE

PROPOSED EXTENSIONS & ALTERATIONS

139 OLD STATION ROAD HAMPTON IN ARDEN **B92 OHE** 

PROPOSED ELEVATIONS 2 OF 2

DRAWING NO. SCALE P303-008A 1:50