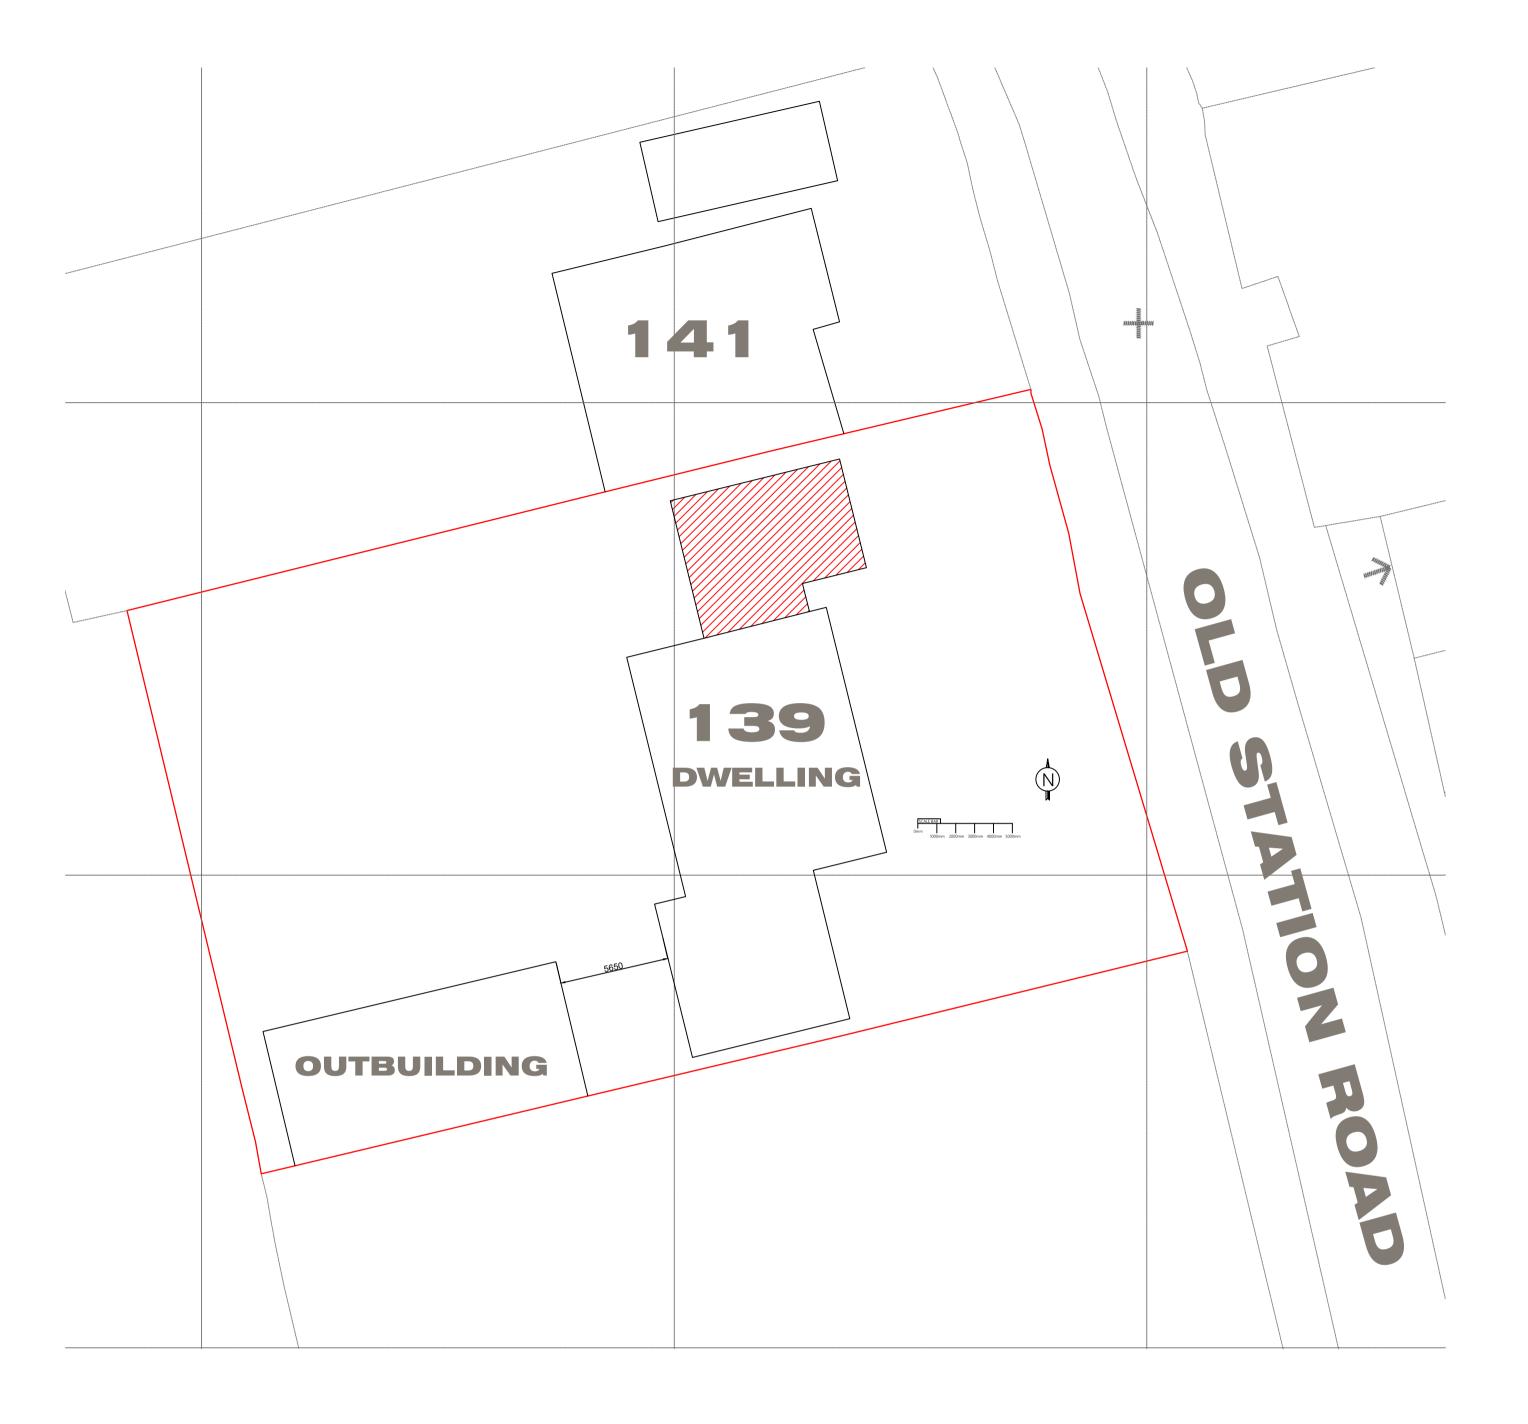

THIRD PARTY DRAWINGS

**K BROWNE & F PRICE** 

- ANY HATCHINGS SHOWN,

SUCH AS BRICKWORK, ARE

SHOWN INDICATIVELY ONLY

**EXTENSIONS & ALTERATIONS** 

**139 OLD STATION ROAD** HAMPTON IN ARDEN

**LOCATION & BLOCK PLANS** 

## PLANNING DRAWING ONLY

**PREVIOUS EXTENSION = 70m<sup>2</sup>** \_\_\_\_\_\_ **PROPOSED - FIRST FLOOR = 52m<sup>2</sup>**  $70m^2 + 52m^2 = 122m^2$  (EQUAL TO 36.3%)

 $40\% \text{ OF } 336\text{m}^2 = 134.4\text{m}^2$ 

**ORIGINAL TOTAL = 336m<sup>2</sup>** 

**ORIGINAL - GROUND FLOOR = 208m<sup>2</sup> ORIGINAL - FIRST FLOOR = 128m<sup>2</sup>** 

REVISION

**HATCHING LEGEND:** 

EXISTING WALLS

**PROPOSED WALLS** 

BRICKWORK

BLOCKWORK