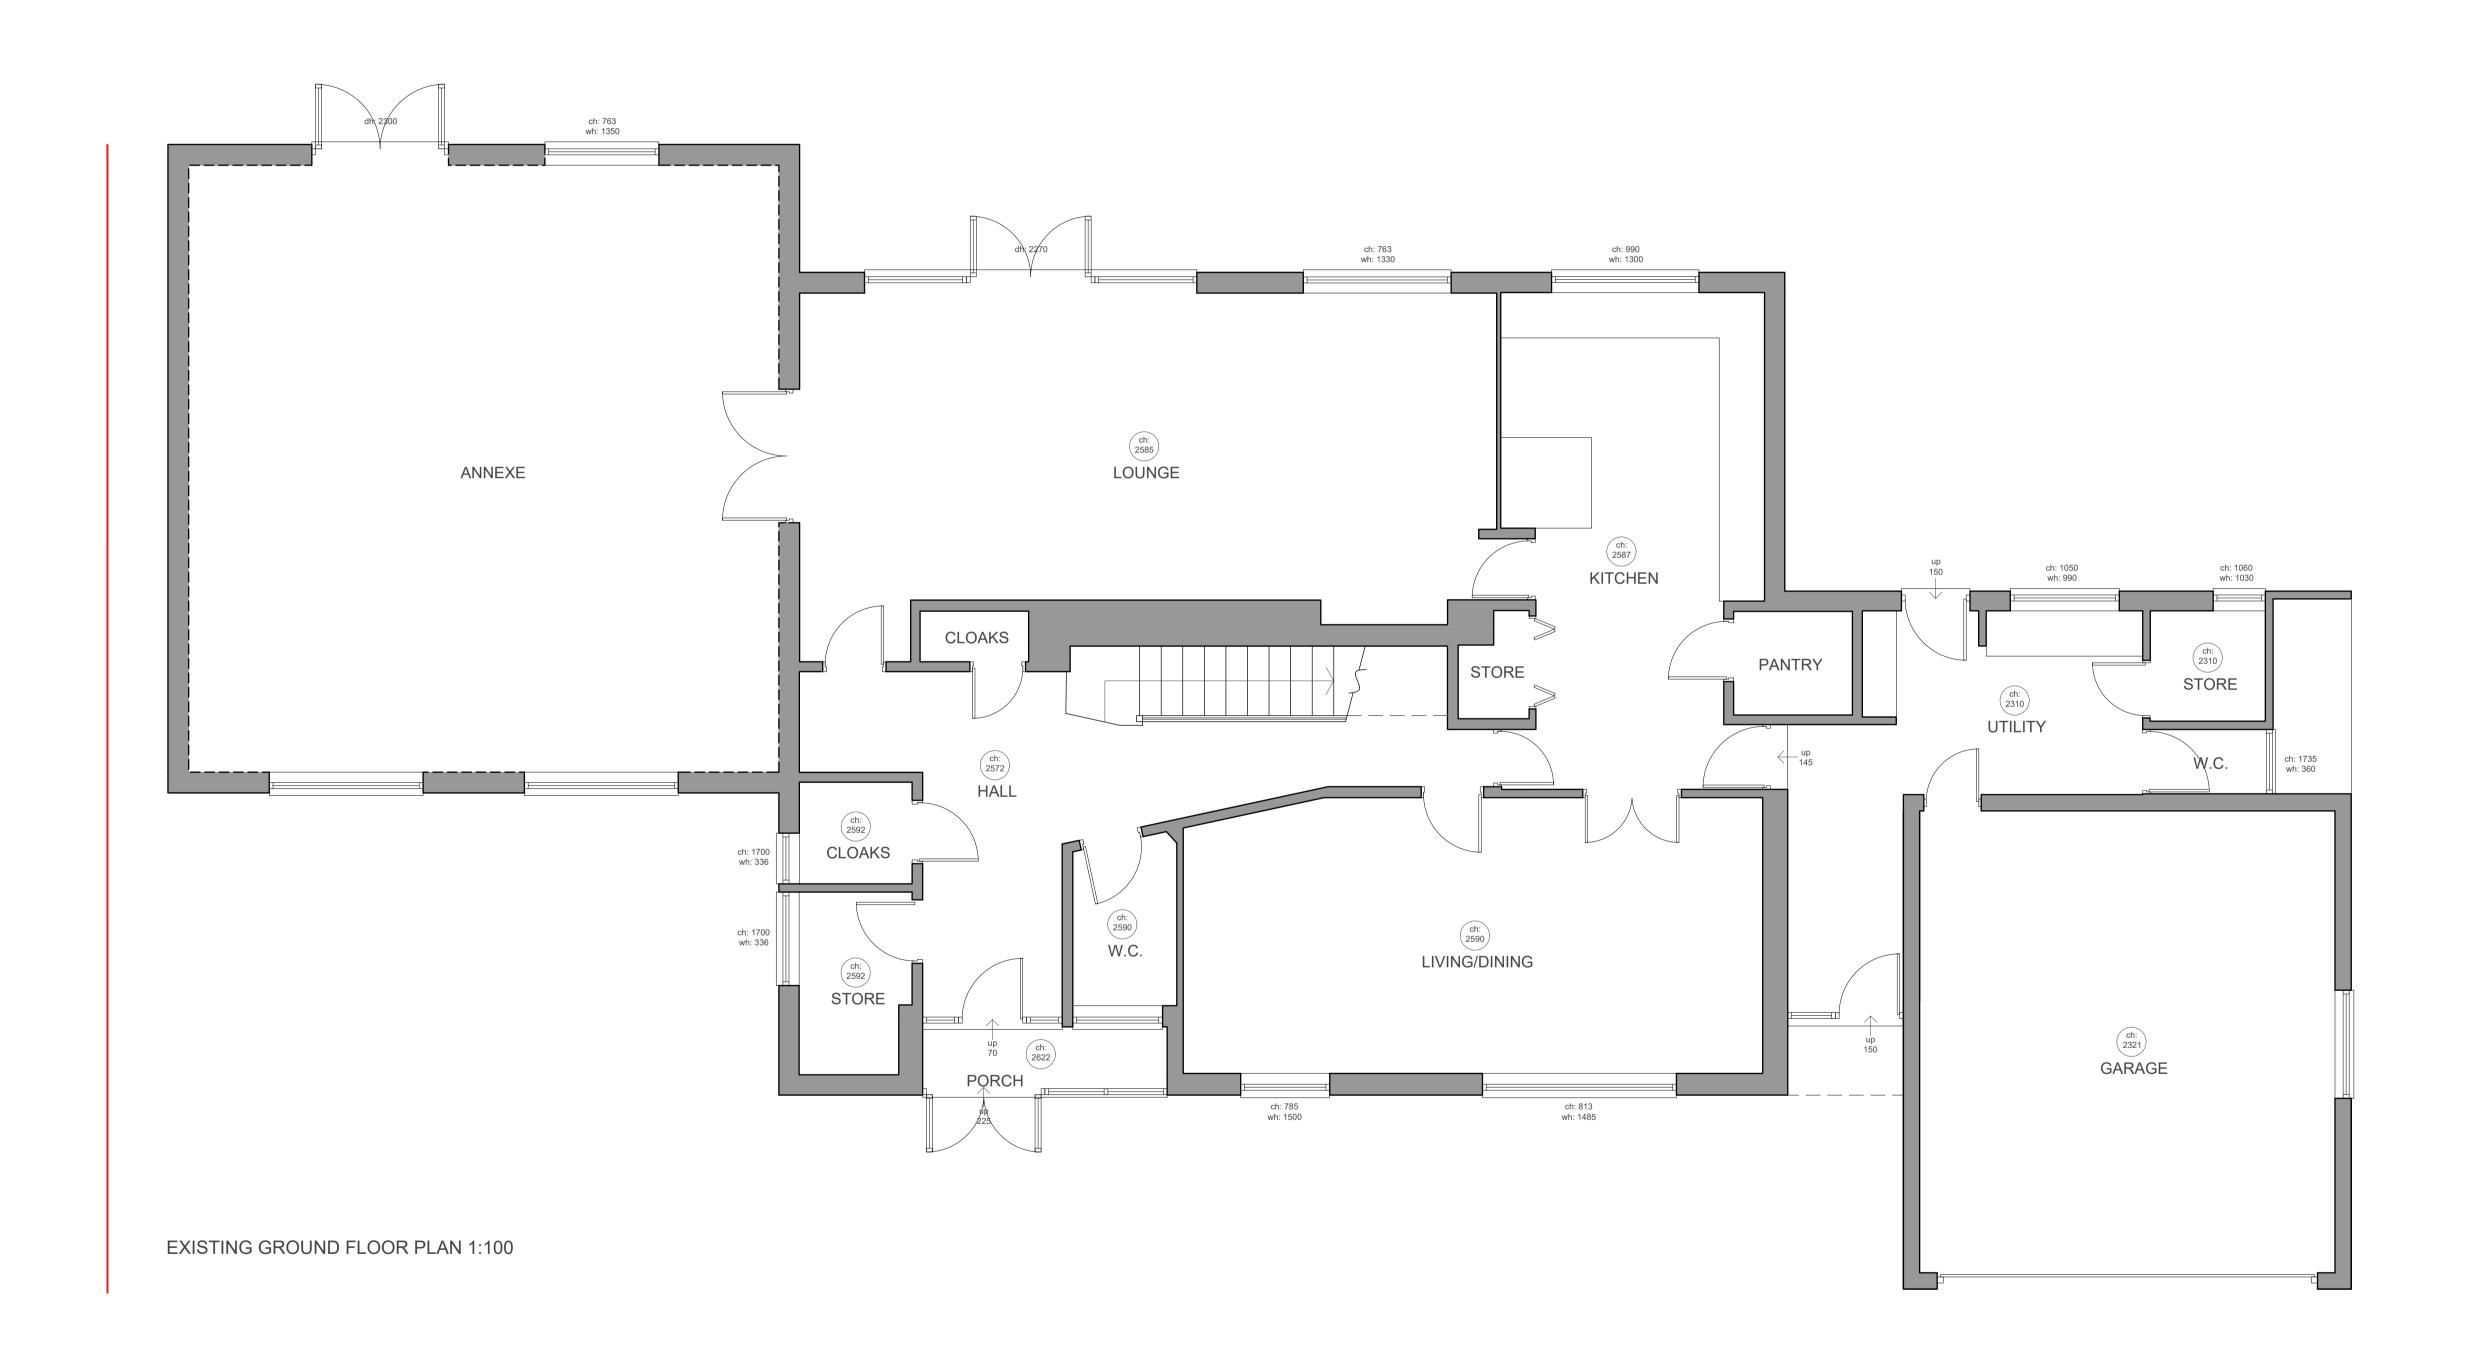

139 OLD STATION ROAD **HAMPTON IN ARDEN B92 OHE** 

**EXISTING GROUND FLOOR PLAN** 

DRAWING NO. SCALE P303-001A 1:50

DATE - DEC 2022 AUTHOR - SO

PAPER SIZE - A1

© COPYRIGHT

**PROJECT** 

**SCALE BAR** 