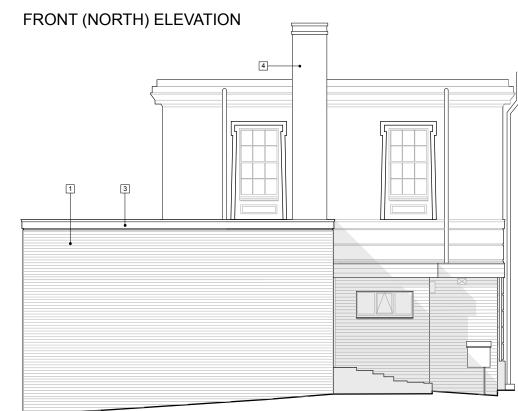

SIDE (EAST) ELEVATION

0 5m

Do not scale from this drawing. Use figured dimensions only. Figured dimensions are in millimetres. All levels are in metres. All dimensions and levels shall be verified on site before proceeding with works. detailed site survey to be carried out to verify positions and level relationships with site features and ordnance survey.

WHITE PAINTED FACING BRICK TO MATCH EXISTING
TIMBER FRAMED WINDOWS
DECORATIVE CAST STONE CORNICE
WHITE RENDERED CHIMNEY TO CONCEAL VERTICAL SERVICE RISER

**BCHNarchitects** 

Wilderhope House Pountney Gardens Belle Vue Shrewsbury SY3 7LG Westfield Leisure Ltd 25 Landswood Road Oldbury B68 9QE The Beeches Bar & Grill Marsh Lane Solihull B92 0AH