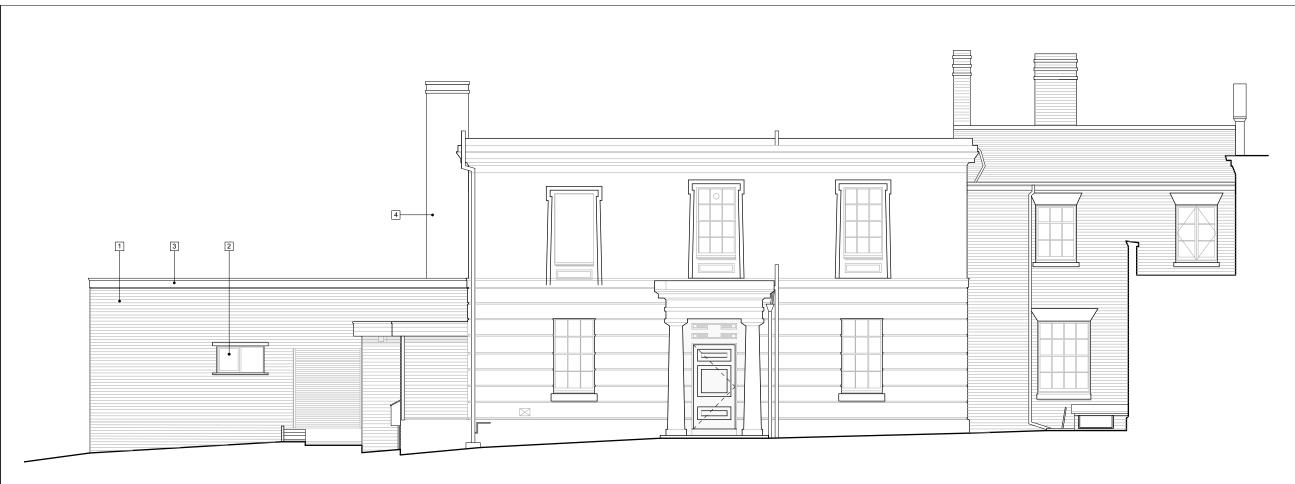

SIDE (EAST) ELEVATION

0 5m

Do not scale from this drawing. Use figured dimensions only. Figured dimensions are in millimetres. All levels are in metres. All dimensions and levels shall be verified on site before proceeding with works. detailed site survey to be carried out to verify positions and level relationships with site features and ordnance survey.

WHITE PAINTED FACING BRICK TO MATCH EXISTING
TIMBER FRAMED WINDOWS
DECORATIVE CAST STONE CORNICE
WHITE RENDERED CHIMNEY TO CONCEAL VERTICAL SERVICE RISER

**BCHNarchitects** 

Wilderhope House Pountney Gardens Belle Vue Shrewsbury SY3 7LG Westfield Leisure Ltd 25 Landswood Road Oldbury B68 9QE The Beeches Bar & Grill Marsh Lane Solihull B92 0AH