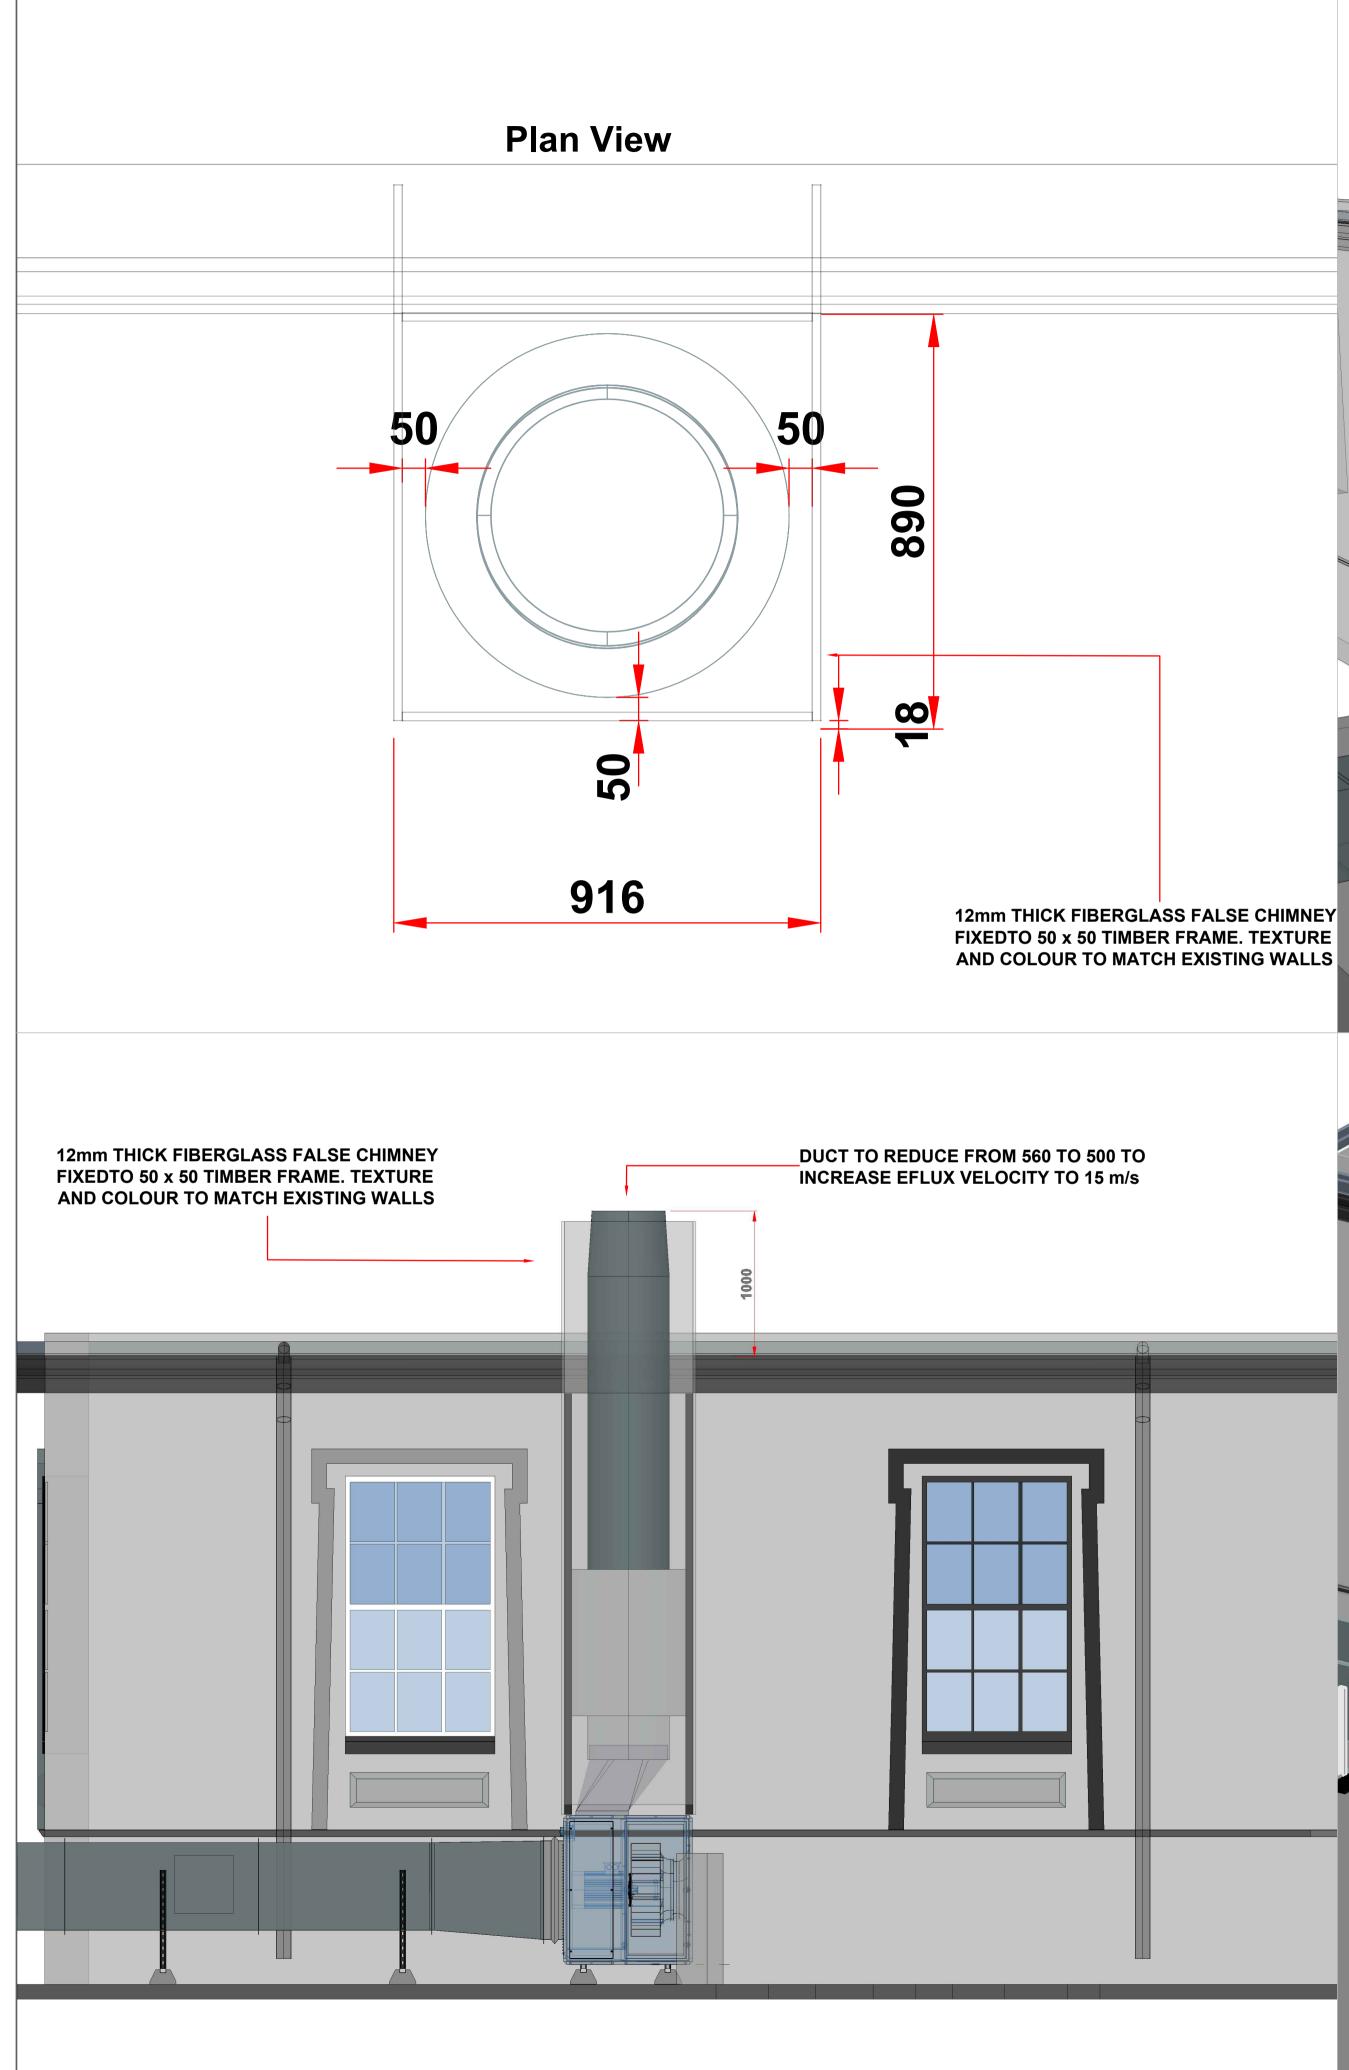

REAR

BLANKED

12mm THICK FIBERGLASS FALSE CHIMNEY FIXEDTO 50 x 50 TIMBER FRAME. TEXTURE AND COLOUR TO MATCH EXISTING WALLS

## Notes

All dimensions must be checked on site and not scaled from this drawing.

To comply with BS-6173-2001 mandatory interlocks are required between the gas supply and the mechanical kitchen ventilation system (extract and make-up air). Interlocking gas solenoid valve, control panel and sensors to be supplied and fitted by others unless otherwise stated.