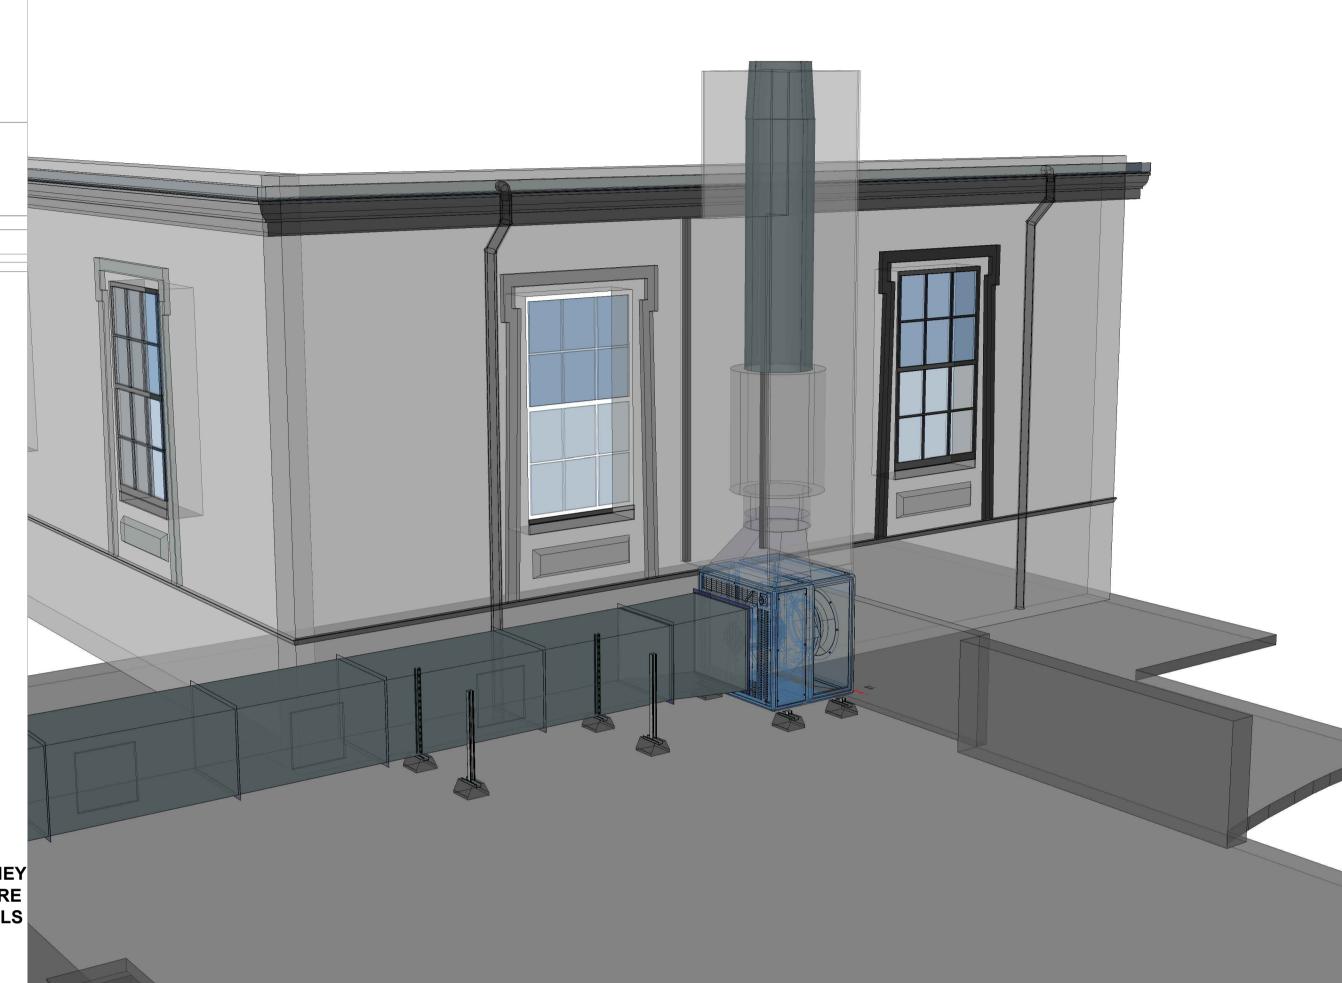

REAR

BLANKED

12mm THICK FIBERGLASS FALSE CHIMNEY FIXEDTO 50 x 50 TIMBER FRAME. TEXTURE AND COLOUR TO MATCH EXISTING WALLS