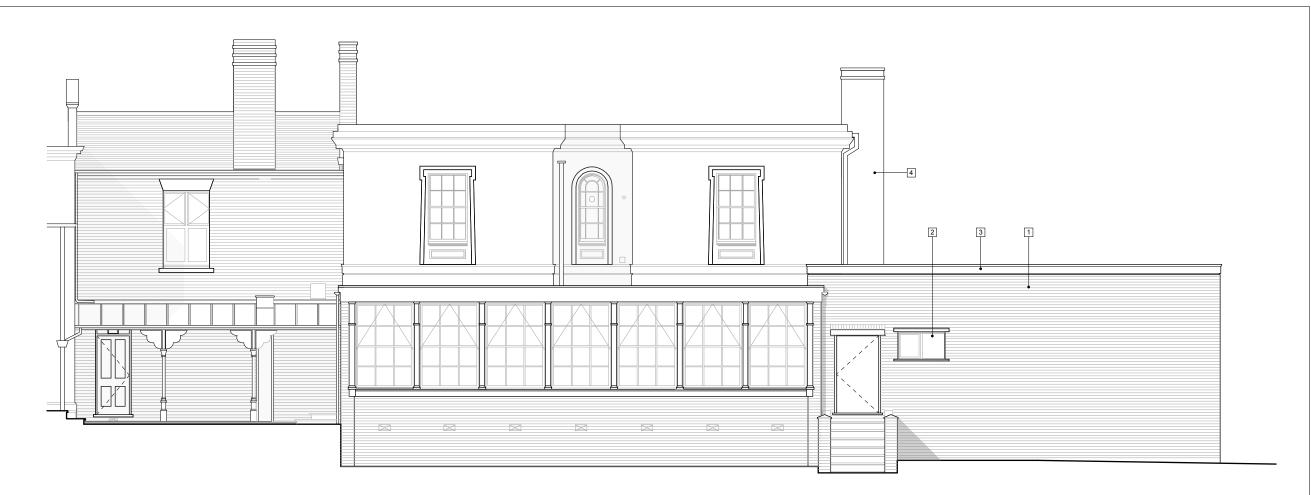

## REAR (SOUTH) ELEVATION

SIDE (WEST) ELEVATION

0 5m

1:100 @ A3

PLANNING

С

Do not scale from this drawing. Use figured dimensions only. Figured dimensions are in millimetres. All levels are in metres. All dimensions and levels shall be verified on site before proceeding with works. detailed site survey to be carried out to verify positions and level relationships with site features and ordnance survey.

WHITE PAINTED FACING BRICK TO MATCH EXISTING
TIMBER FRAMED WINDOWS
DECORATIVE CAST STONE CORNICE
WHITE RENDERED CHIMNEY TO CONCEAL VERTICAL SERVICE RISER

**BCHNarchitects** 

Wilderhope House Pountney Gardens Belle Vue Shrewsbury SY3 7LG Westfield Leisure Ltd 25 Landswood Road Oldbury B68 9QE The Beeches Bar & Grill Marsh Lane Solihull