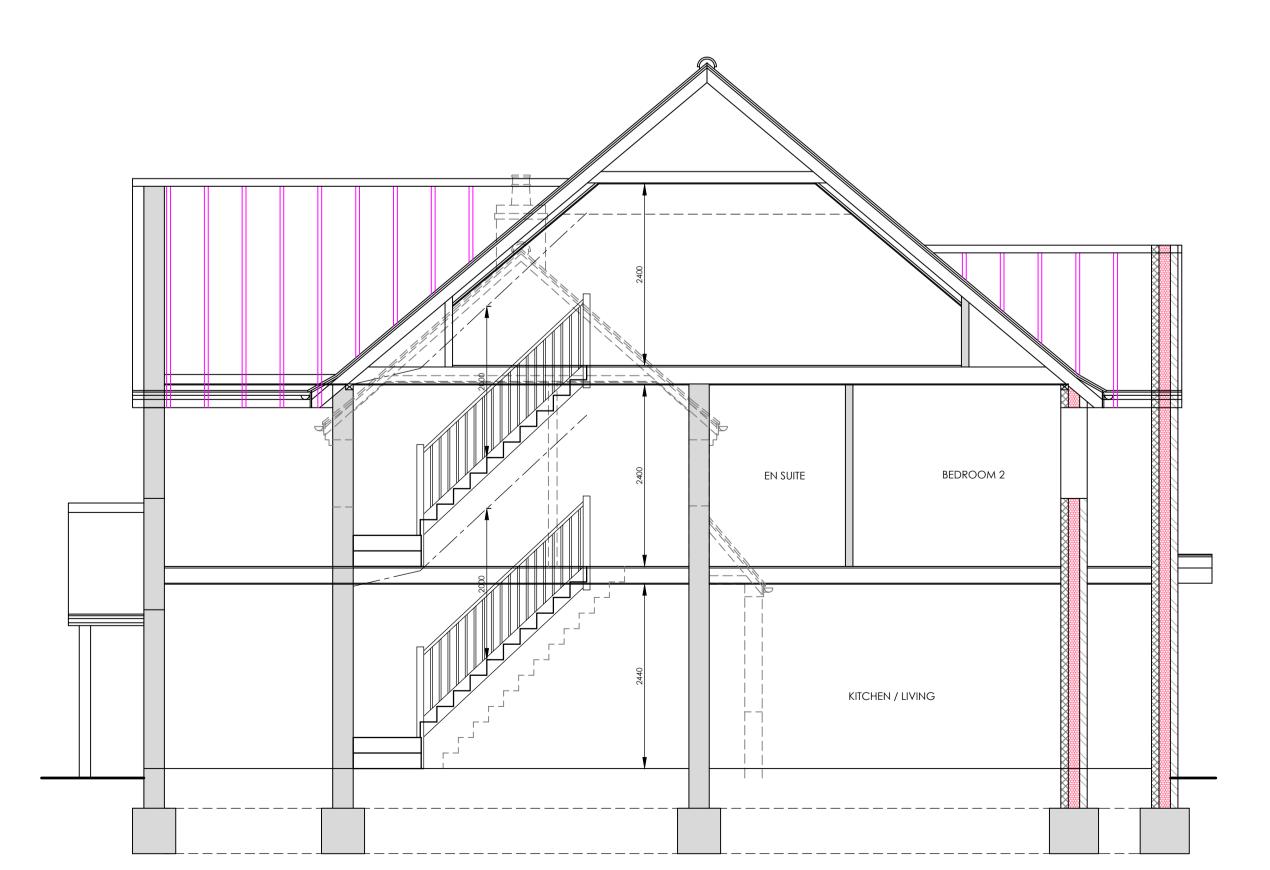

PROPOSED SECTION 1:50

| 1 <i>M</i>                                                                       | 2M                                | 3M         | 4M     | SCALE @ 1/100<br>5M | 6M     | 7M     | 8M     | 9M |
|----------------------------------------------------------------------------------|-----------------------------------|------------|--------|---------------------|--------|--------|--------|----|
|                                                                                  | _                                 |            | _      |                     |        |        |        |    |
|                                                                                  | 1M                                |            | 2M     | SCALE @ 1/50        | 3M     |        | 4M     |    |
| REV.A - 01<br>REV.B - 17<br>REV.C - 22<br>REV.D - 22<br>REV.E - 11<br>REV.F - 21 | 1/03/23 -<br>/04/23 -<br>/04/23 - | CLIENT     | AMEN   | DMENTS              |        |        |        |    |
| DRAWING<br>EXIST                                                                 | 9 :<br>ING & P                    | ROPOSI     | ED SEC | TIONS               |        |        |        |    |
| DATE :<br>NOV                                                                    | 22                                | PROJE<br>P |        | SED EXTEN           | isions | & ALTE | RATION | S  |
| SCALE @                                                                          |                                   |            |        |                     |        |        |        |    |