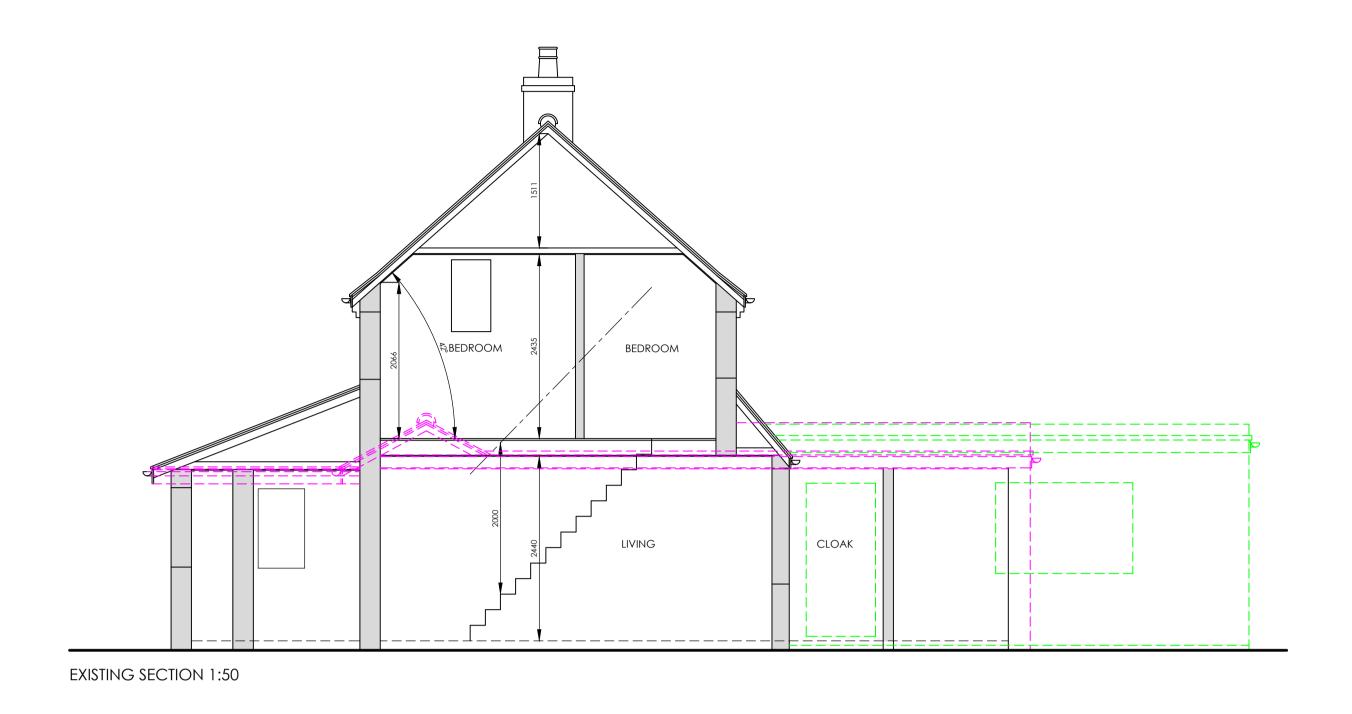

PROPOSED SECTION 1:50

| 1 <i>M</i>                                                                       | 2M                                | 3M         | 4M     | SCALE @ 1/100<br>5M | 6M     | 7M     | 8M     | 9M |
|----------------------------------------------------------------------------------|-----------------------------------|------------|--------|---------------------|--------|--------|--------|----|
|                                                                                  | _                                 |            | _      |                     |        |        |        |    |
|                                                                                  | 1M                                |            | 2M     | SCALE @ 1/50        | 3M     |        | 4M     |    |
| REV.A - 01<br>REV.B - 17<br>REV.C - 22<br>REV.D - 22<br>REV.E - 11<br>REV.F - 21 | 1/03/23 -<br>/04/23 -<br>/04/23 - | CLIENT     | AMEN   | DMENTS              |        |        |        |    |
| DRAWING<br>EXIST                                                                 | 9 :<br>ING & P                    | ROPOSI     | ED SEC | TIONS               |        |        |        |    |
| DATE :<br>NOV                                                                    | 22                                | PROJE<br>P |        | SED EXTEN           | isions | & ALTE | RATION | S  |
| SCALE @                                                                          |                                   |            |        |                     |        |        |        |    |