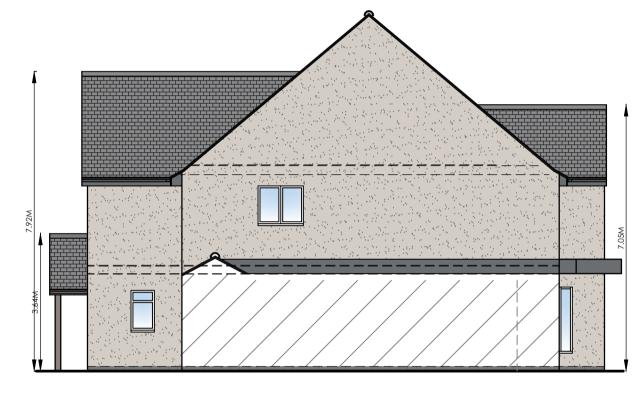

EXISTING FRONT ELEVATION 1:100

PROPOSED FRONT ELEVATION 1:100

EXISTING SIDE ELEVATION 1:100

PROPOSED SIDE ELEVATION 1:100

EXISTING REAR ELEVATION 1:100

PROPOSED REAR ELEVATION 1:100

EXISTING SIDE ELEVATION 1:100

PROPOSED SIDE ELEVATION 1:100

PROPOSED STREET SCENE 1:100

| 1M                                               | 2M                                                               | 3M                                             | 4M                                         | 5M                                   | 6M | 7M | 8M | 9M |
|--------------------------------------------------|------------------------------------------------------------------|------------------------------------------------|--------------------------------------------|--------------------------------------|----|----|----|----|
|                                                  | 1 <i>M</i>                                                       |                                                | 2M                                         | SCALE @ 1/50                         | 3M |    | 4M |    |
| REV.B - 1<br>REV.C - 2<br>REV.D - 2<br>REV.E - 1 | 01/03/23 -<br>7/03/23 -<br>23/03/23 -<br>24/03/23 -<br>1/04/23 - | CLIENT<br>CLIENT<br>CLIENT<br>CLIENT<br>PLANNI | AMENI<br>AMENI<br>AMENI<br>AMENI<br>NG SUE | DMENTS<br>DMENTS<br>DMENTS<br>DMENTS |    |    |    |    |