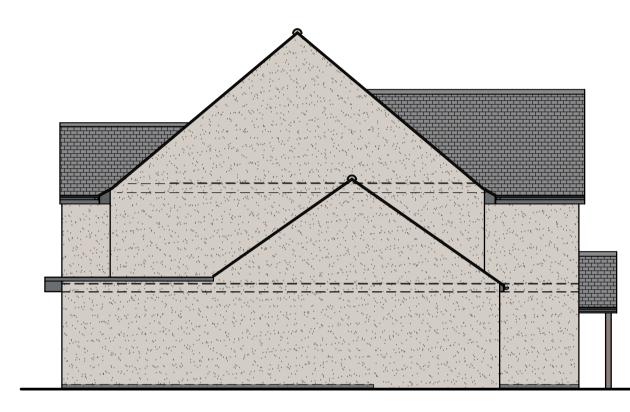

EXISTING FRONT ELEVATION 1:100

PROPOSED FRONT ELEVATION 1:100

EXISTING SIDE ELEVATION 1:100

PROPOSED SIDE ELEVATION 1:100

EXISTING REAR ELEVATION 1:100

PROPOSED REAR ELEVATION 1:100

EXISTING SIDE ELEVATION 1:100

PROPOSED SIDE ELEVATION 1:100

PROPOSED STREET SCENE 1:100

| 1M                                               | 2M                                                               | 3M                                             | 4M                                         | 5M                                   | 6M | 7M | 8M | 9M |
|--------------------------------------------------|------------------------------------------------------------------|------------------------------------------------|--------------------------------------------|--------------------------------------|----|----|----|----|
|                                                  | 1 <i>M</i>                                                       |                                                | 2M                                         | SCALE @ 1/50                         | 3M |    | 4M |    |
| REV.B - 1<br>REV.C - 2<br>REV.D - 2<br>REV.E - 1 | 01/03/23 -<br>7/03/23 -<br>23/03/23 -<br>24/03/23 -<br>1/04/23 - | CLIENT<br>CLIENT<br>CLIENT<br>CLIENT<br>PLANNI | AMENI<br>AMENI<br>AMENI<br>AMENI<br>NG SUE | DMENTS<br>DMENTS<br>DMENTS<br>DMENTS |    |    |    |    |