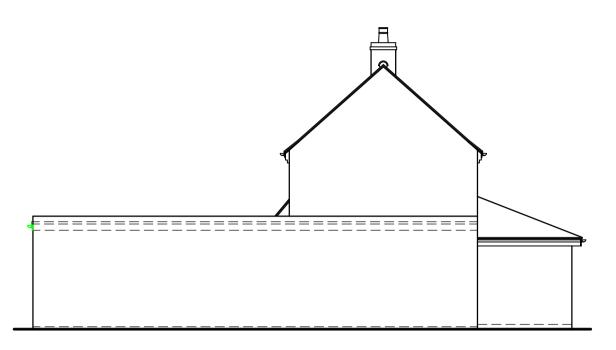

EXISTING FRONT ELEVATION 1:100

PROPOSED FRONT ELEVATION 1:100

EXISTING SIDE ELEVATION 1:100

PROPOSED SIDE ELEVATION 1:100

EXISTING REAR ELEVATION 1:100

PROPOSED REAR ELEVATION 1:100

EXISTING SIDE ELEVATION 1:100

PROPOSED SIDE ELEVATION 1:100

PROPOSED STREET SCENE 1:100

| 1M                                               | 2M                                                               | 3M                                             | 4M                                         | 5M                                   | 6M | 7M | 8M | 9M |
|--------------------------------------------------|------------------------------------------------------------------|------------------------------------------------|--------------------------------------------|--------------------------------------|----|----|----|----|
|                                                  | 1 <i>M</i>                                                       |                                                | 2M                                         | SCALE @ 1/50                         | 3M |    | 4M |    |
| REV.B - 1<br>REV.C - 2<br>REV.D - 2<br>REV.E - 1 | 01/03/23 -<br>7/03/23 -<br>23/03/23 -<br>24/03/23 -<br>1/04/23 - | CLIENT<br>CLIENT<br>CLIENT<br>CLIENT<br>PLANNI | AMENI<br>AMENI<br>AMENI<br>AMENI<br>NG SUE | DMENTS<br>DMENTS<br>DMENTS<br>DMENTS |    |    |    |    |