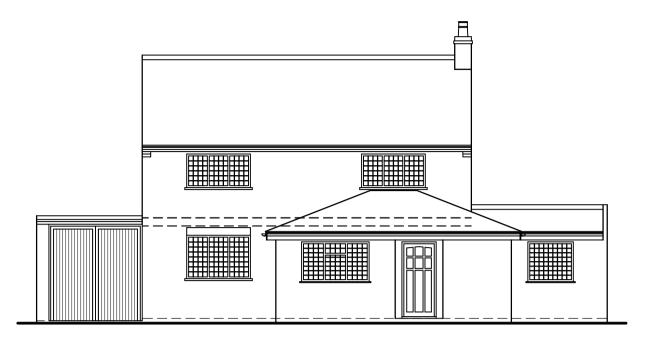

EXISTING FRONT ELEVATION 1:100

PROPOSED FRONT ELEVATION 1:100

EXISTING SIDE ELEVATION 1:100

PROPOSED SIDE ELEVATION 1:100

EXISTING REAR ELEVATION 1:100

PROPOSED REAR ELEVATION 1:100

EXISTING SIDE ELEVATION 1:100

PROPOSED SIDE ELEVATION 1:100

PROPOSED STREET SCENE 1:100

| 1M                                               | 2M                                                               | 3M                                             | 4M                                         | 5M                                   | 6M | 7M | 8M | 9M |
|--------------------------------------------------|------------------------------------------------------------------|------------------------------------------------|--------------------------------------------|--------------------------------------|----|----|----|----|
|                                                  | 1 <i>M</i>                                                       |                                                | 2M                                         | SCALE @ 1/50                         | 3M |    | 4M |    |
| REV.B - 1<br>REV.C - 2<br>REV.D - 2<br>REV.E - 1 | 01/03/23 -<br>7/03/23 -<br>23/03/23 -<br>24/03/23 -<br>1/04/23 - | CLIENT<br>CLIENT<br>CLIENT<br>CLIENT<br>PLANNI | AMENI<br>AMENI<br>AMENI<br>AMENI<br>NG SUE | DMENTS<br>DMENTS<br>DMENTS<br>DMENTS |    |    |    |    |