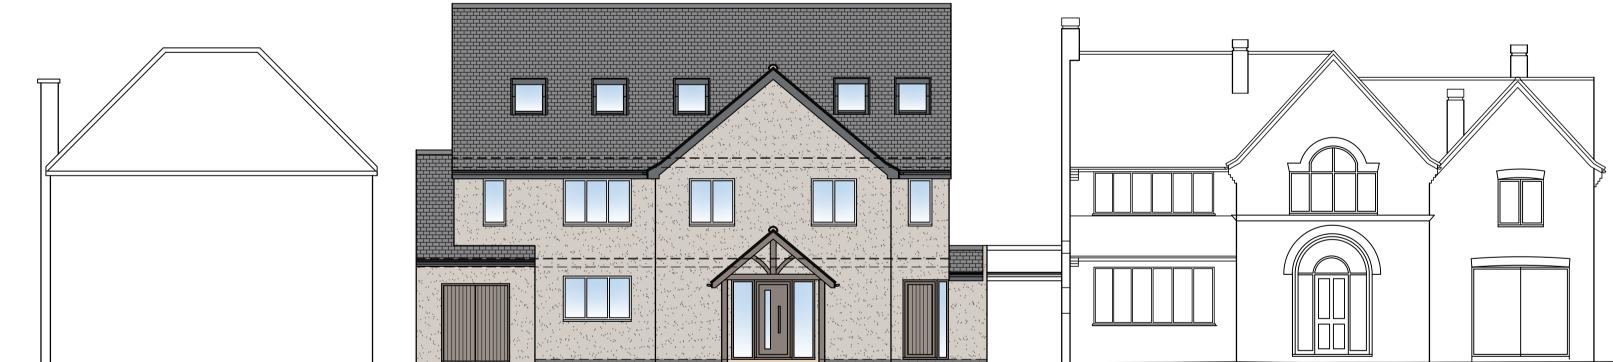

EXISTING FRONT ELEVATION 1:100

PROPOSED FRONT ELEVATION 1:100

EXISTING SIDE ELEVATION 1:100

PROPOSED SIDE ELEVATION 1:100

EXISTING REAR ELEVATION 1:100

PROPOSED REAR ELEVATION 1:100

EXISTING SIDE ELEVATION 1:100

PROPOSED SIDE ELEVATION 1:100

PROPOSED STREET SCENE 1:100

| 1M                                               | 2M                                                               | 3M                                             | 4M                                         | 5M                                   | 6M | 7M | 8M | 9M |
|--------------------------------------------------|------------------------------------------------------------------|------------------------------------------------|--------------------------------------------|--------------------------------------|----|----|----|----|
|                                                  | 1 <i>M</i>                                                       |                                                | 2M                                         | SCALE @ 1/50                         | 3M |    | 4M |    |
| REV.B - 1<br>REV.C - 2<br>REV.D - 2<br>REV.E - 1 | 01/03/23 -<br>7/03/23 -<br>23/03/23 -<br>24/03/23 -<br>1/04/23 - | CLIENT<br>CLIENT<br>CLIENT<br>CLIENT<br>PLANNI | AMENI<br>AMENI<br>AMENI<br>AMENI<br>NG SUE | DMENTS<br>DMENTS<br>DMENTS<br>DMENTS |    |    |    |    |

| DRAWING :<br>EXISTING & PI | roposed elevations                                            |
|----------------------------|---------------------------------------------------------------|
| DATE :<br>NOV 22           | PROJECT: PROPOSED EXTENSIONS & ALTERATIONS                    |
| SCALE @ A1:                | CLIENT: MR & MRS SADLER                                       |
| 1:100                      | SITE ADDRESS :                                                |
| DRAWING No.<br>22-137.5    | 14 DIDDINGTON LANE<br>HAMPTON IN ARDEN<br>SOLIHULL<br>B92 OBZ |