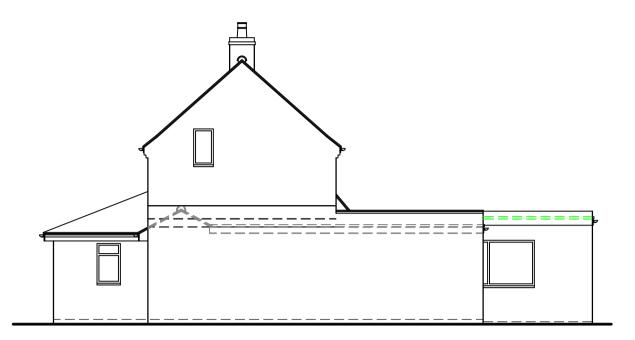

EXISTING FRONT ELEVATION 1:100

PROPOSED FRONT ELEVATION 1:100

EXISTING SIDE ELEVATION 1:100

PROPOSED SIDE ELEVATION 1:100

EXISTING REAR ELEVATION 1:100

PROPOSED REAR ELEVATION 1:100

EXISTING SIDE ELEVATION 1:100

PROPOSED SIDE ELEVATION 1:100

PROPOSED STREET SCENE 1:100

| 1M                                               | 2M                                                               | 3M                                             | 4M                                         | 5M                                   | 6M | 7M | 8M | 9M |
|--------------------------------------------------|------------------------------------------------------------------|------------------------------------------------|--------------------------------------------|--------------------------------------|----|----|----|----|
|                                                  | 1 <i>M</i>                                                       |                                                | 2M                                         | SCALE @ 1/50                         | 3M |    | 4M |    |
| REV.B - 1<br>REV.C - 2<br>REV.D - 2<br>REV.E - 1 | 01/03/23 -<br>7/03/23 -<br>23/03/23 -<br>24/03/23 -<br>1/04/23 - | CLIENT<br>CLIENT<br>CLIENT<br>CLIENT<br>PLANNI | AMENI<br>AMENI<br>AMENI<br>AMENI<br>NG SUE | DMENTS<br>DMENTS<br>DMENTS<br>DMENTS |    |    |    |    |