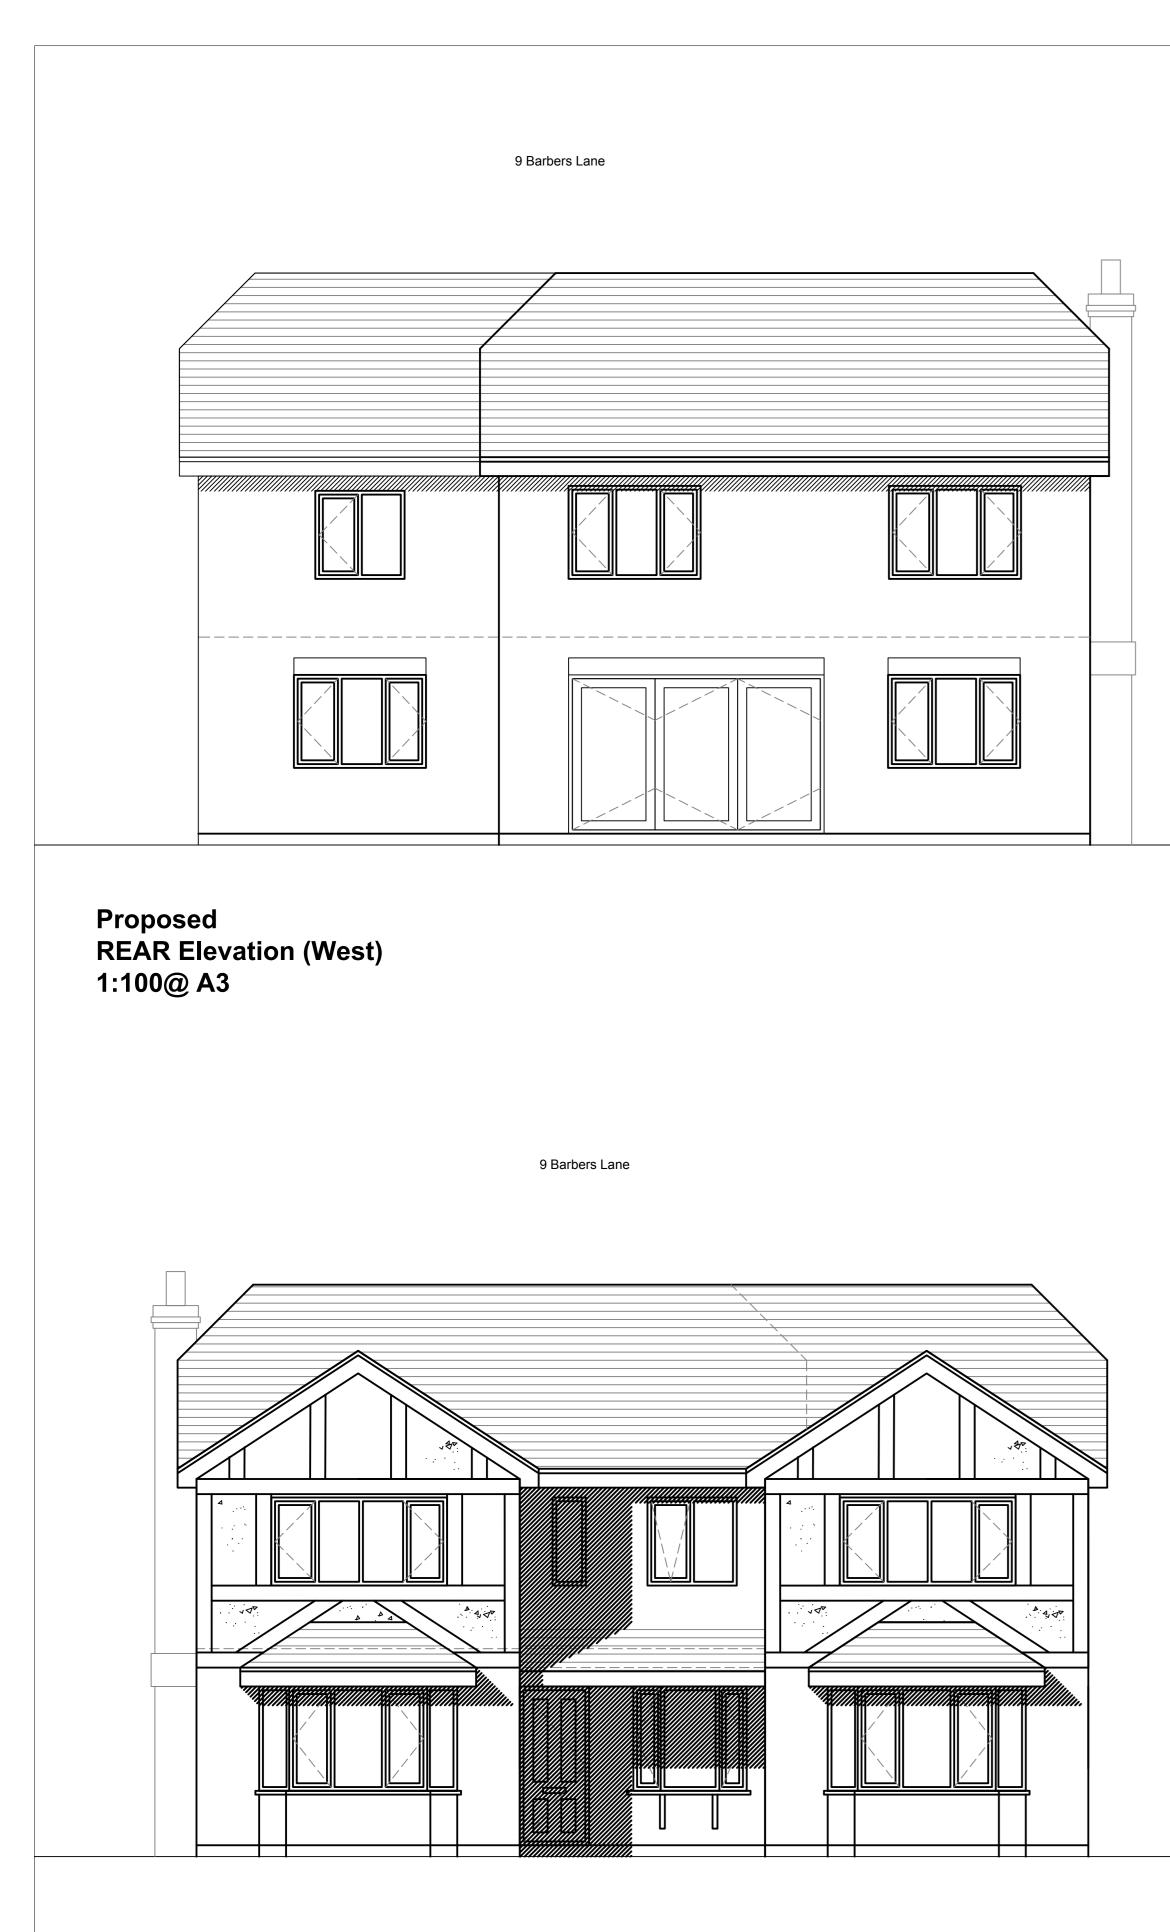

Proposed FRONT Elevation (East) 1:100@ A3

Proposed SIDE Elevation (North) 1:100@ A3

Proposed SIDE Elevation (South) 1:100@ A3

## ELEVATIONS PROPOSED

10m

KEY:

— Site Boundary

Demolition

**Existing Walls** 

New Walls

\*all beams and associated padstones to structural engineer's details