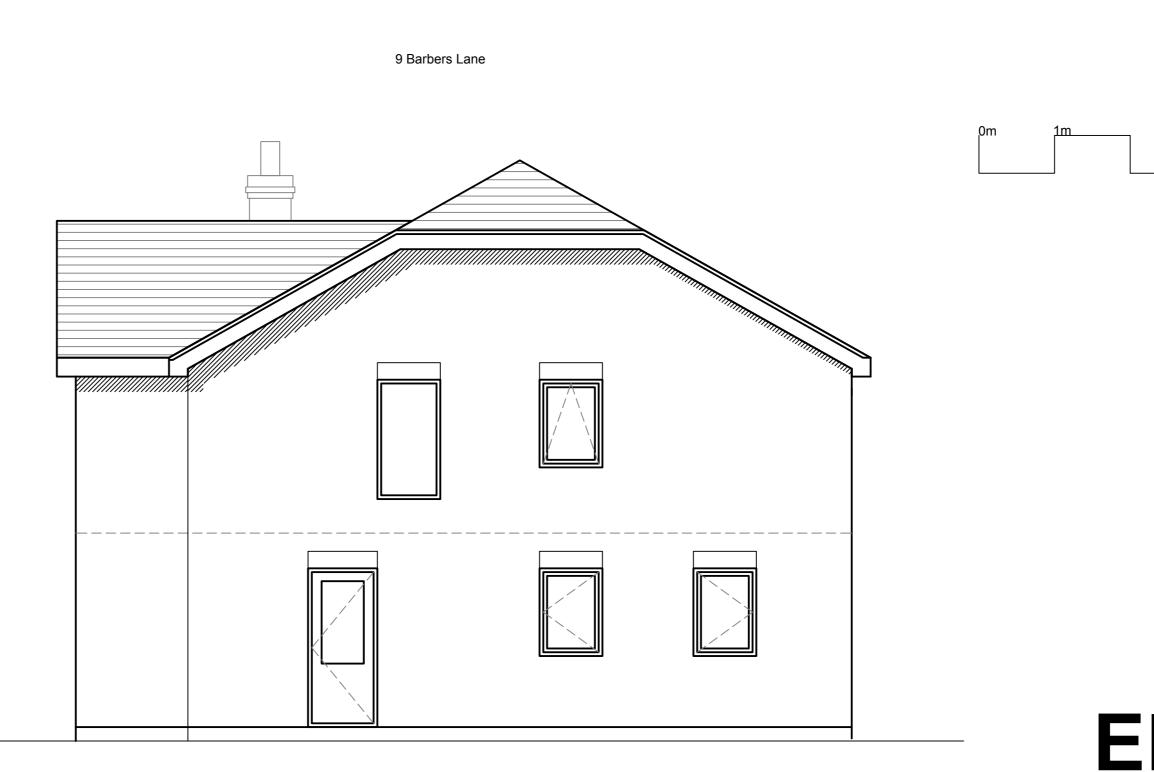

Proposed FRONT Elevation (East) 1:100@ A3

Proposed SIDE Elevation (North) 1:100@ A3

Proposed SIDE Elevation (South) 1:100@ A3

## ELEVATIONS PROPOSED

10m

KEY:

— Site Boundary

Demolition

**Existing Walls** 

New Walls

\*all beams and associated padstones to structural engineer's details