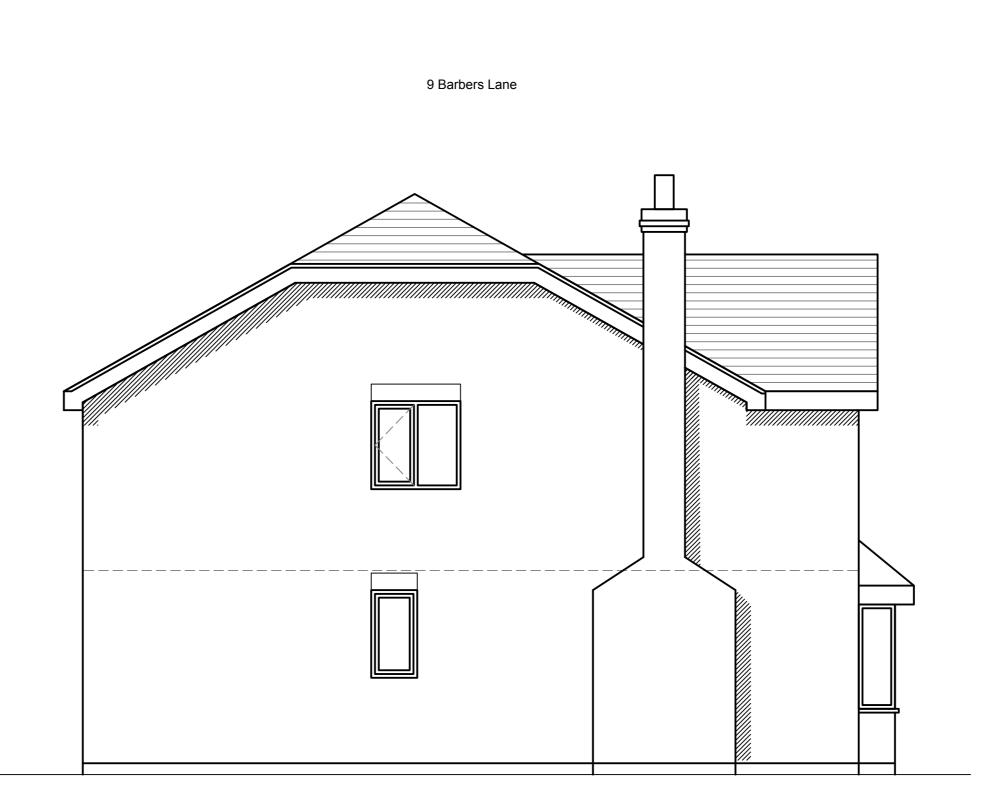

Proposed FRONT Elevation (East) 1:100@ A3

Proposed SIDE Elevation (North) 1:100@ A3

Proposed SIDE Elevation (South) 1:100@ A3

## ELEVATIONS PROPOSED

10m

KEY:

— Site Boundary

Demolition

**Existing Walls** 

New Walls

\*all beams and associated padstones to structural engineer's details