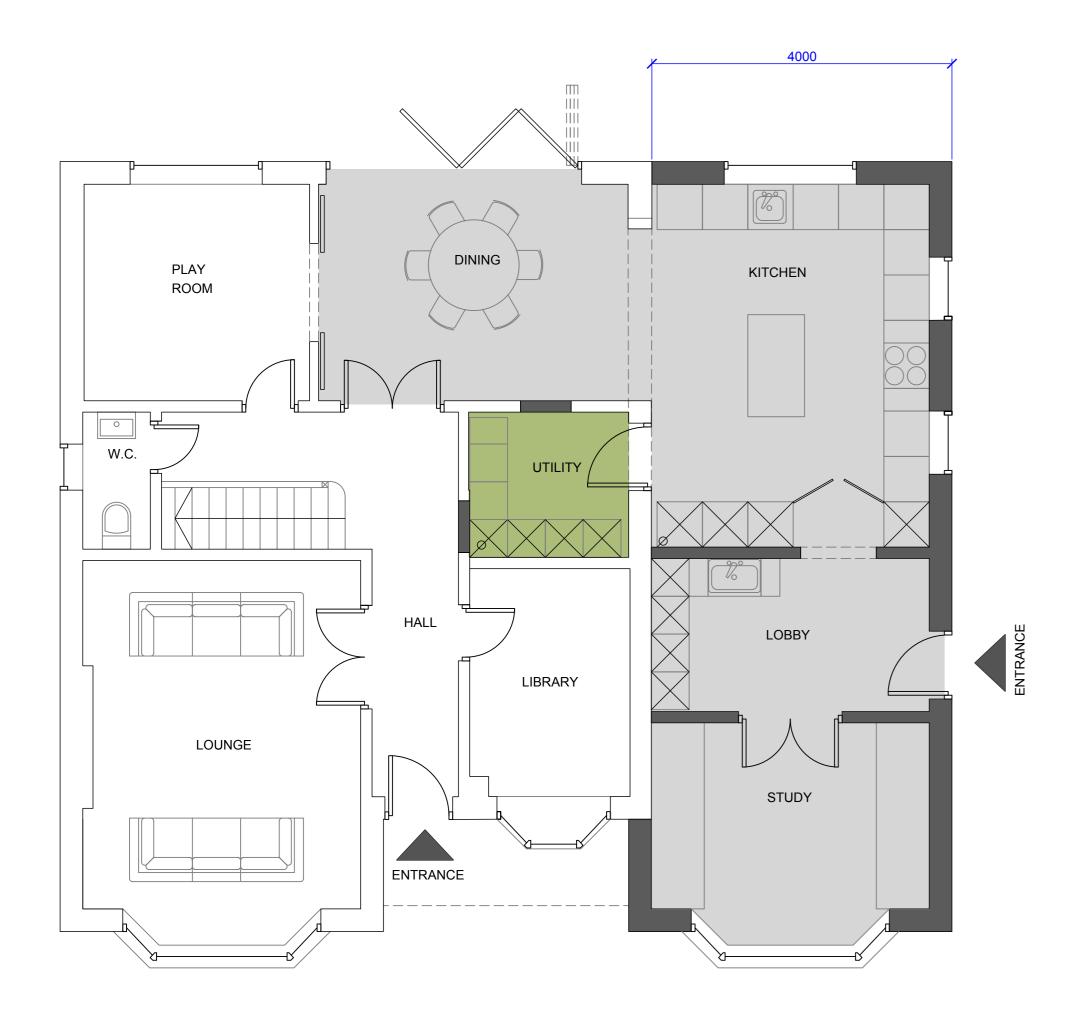

0 1m 5m 10m

FLOOR AREA (GIA):

EXISTING: Approx 128SQM PROPOSED: Approx 200SQM

Proposed First Floor Plan 1:100@ A3