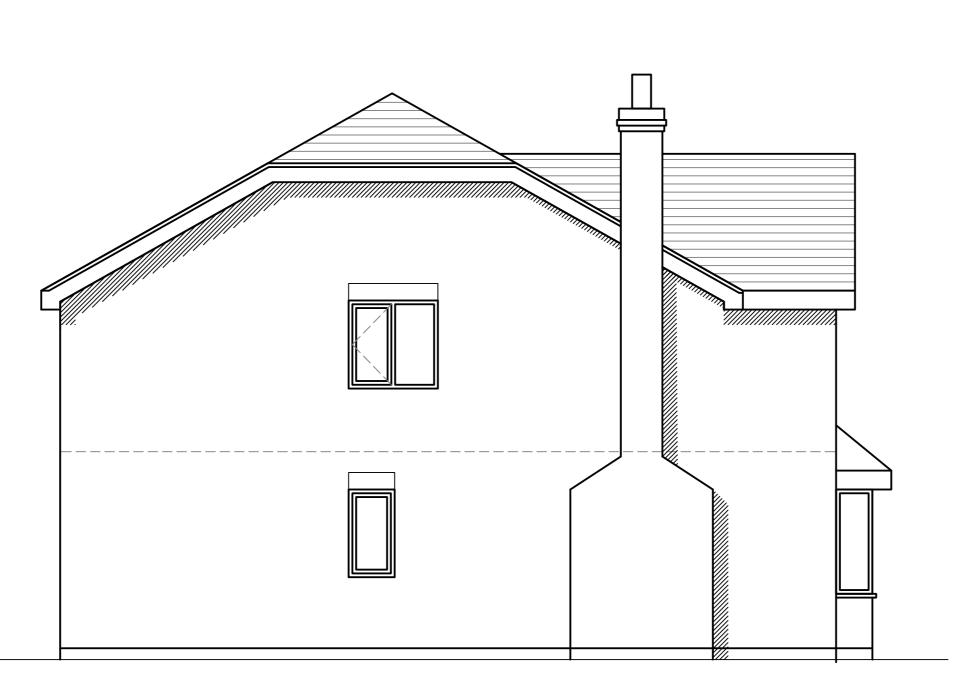

Existing REAR Elevation (West) 1:100@ A3 Existing
SIDE Elevation (North)
1:100@ A3

9 Barbers Lane

Existing FRONT Elevation (East) 1:100@ A3

9 Barbers Lane

Existing
SIDE Elevation (South)
1:100@ A3

## **ELEVATIONS**

## **EXISTING**

KEY:

— Site Boundary

Demolition

Existing Walls

New Walls

\*all beams and associated padstones to structural engineer's details