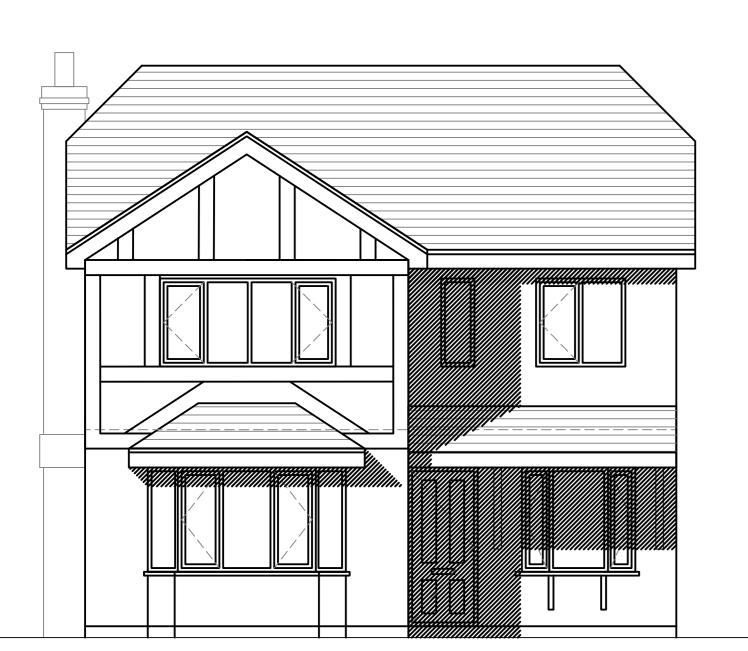

Existing REAR Elevation (West) 1:100@ A3 Existing
SIDE Elevation (North)
1:100@ A3

9 Barbers Lane

Existing FRONT Elevation (East) 1:100@ A3

9 Barbers Lane

Existing
SIDE Elevation (South)
1:100@ A3

## **ELEVATIONS**

## **EXISTING**

KEY:

— Site Boundary

Demolition

Existing Walls

New Walls

\*all beams and associated padstones to structural engineer's details