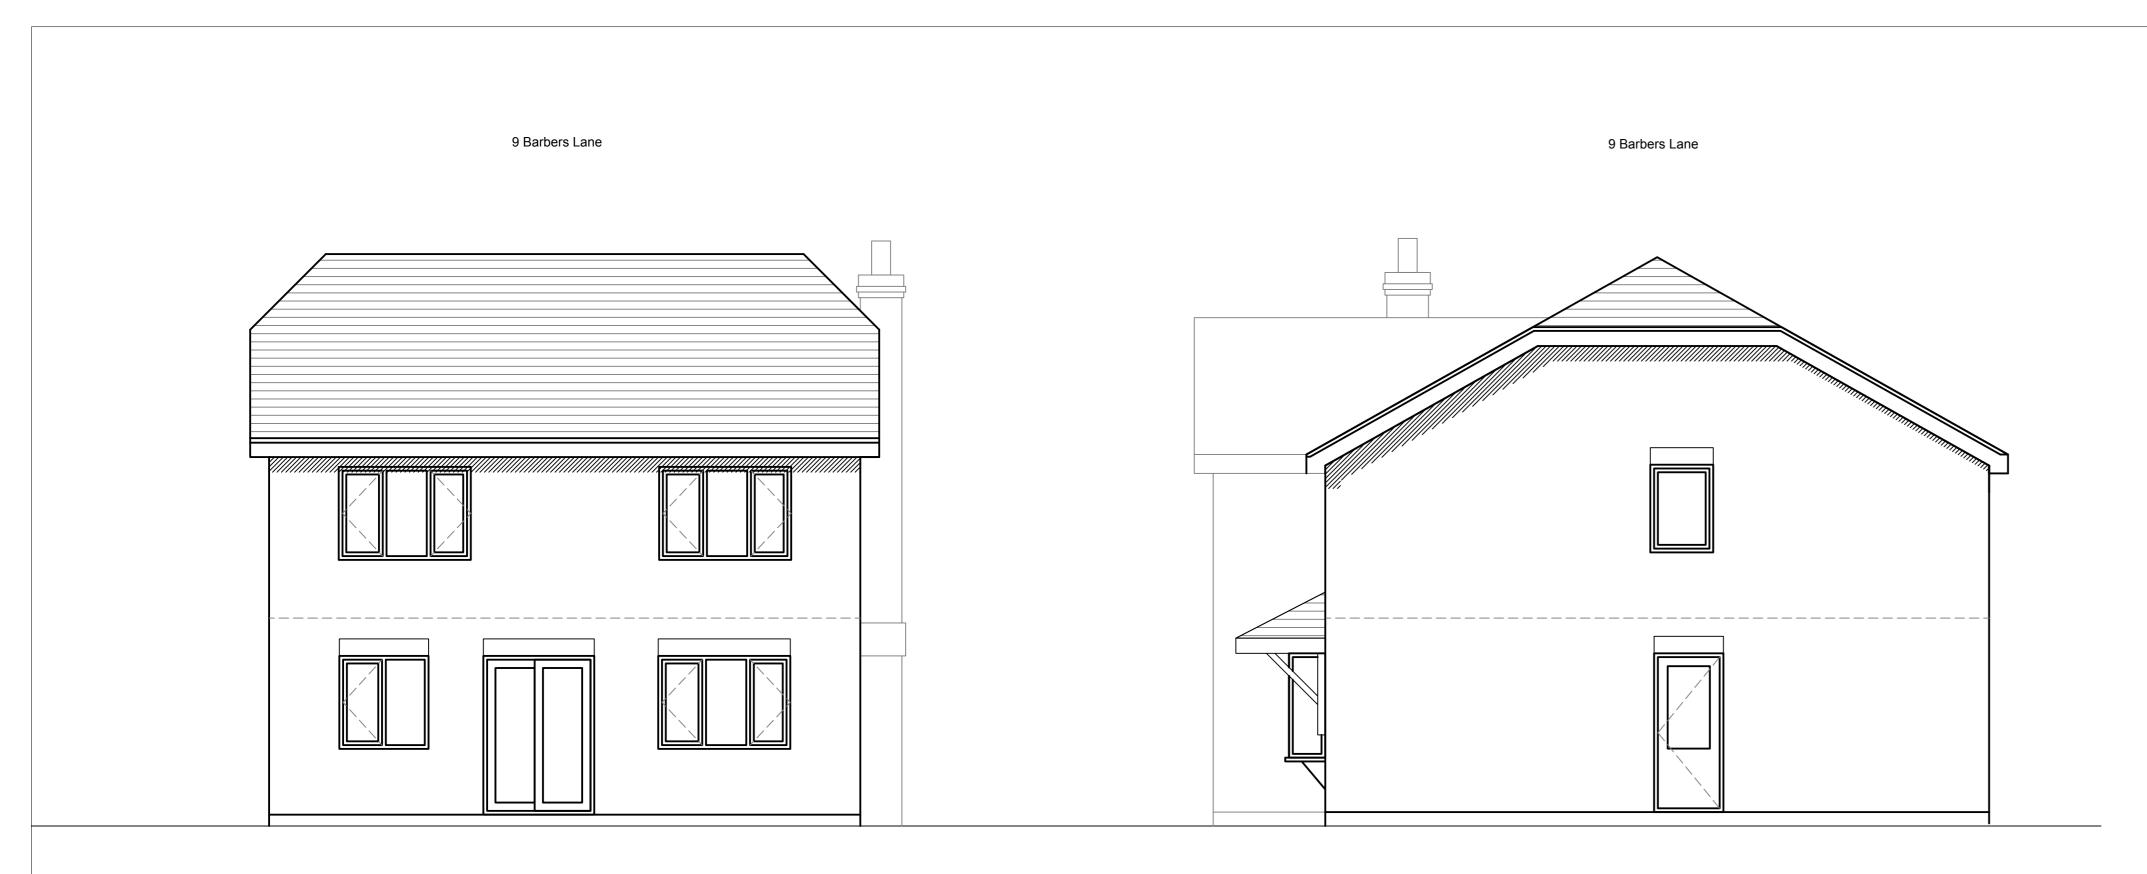

Existing REAR Elevation (West) 1:100@ A3 Existing
SIDE Elevation (North)
1:100@ A3

9 Barbers Lane

Existing FRONT Elevation (East) 1:100@ A3

9 Barbers Lane

Existing
SIDE Elevation (South)
1:100@ A3

## **ELEVATIONS**

## **EXISTING**

KEY:

— Site Boundary

Demolition

Existing Walls

New Walls

\*all beams and associated padstones to structural engineer's details