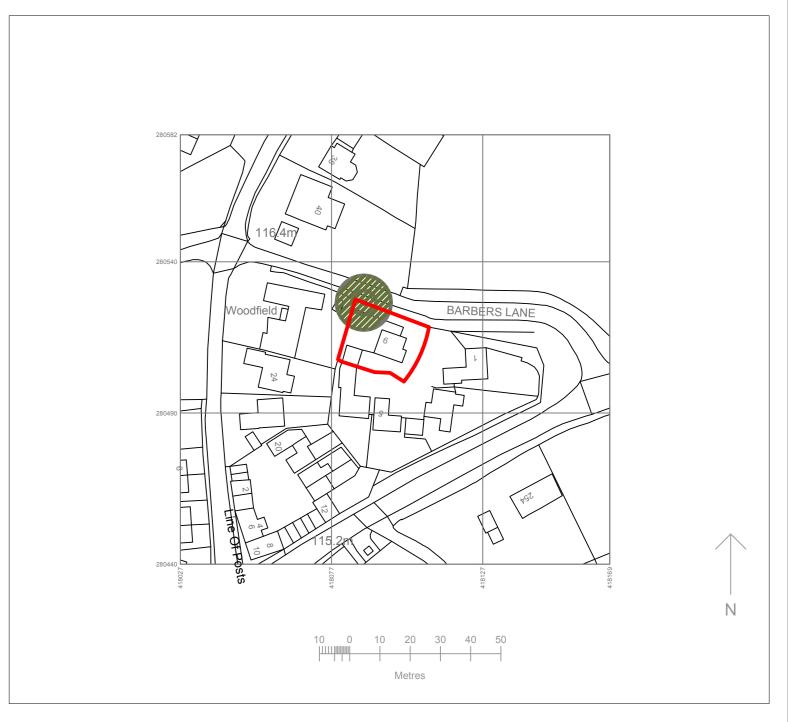

Metres

**Location Plan** 1:1250@ A1

## LOCATION / BLOCK

KEY:

— Site Boundary

Proposed Extension

Tree protection zone @12x dia

## 09 Barbers Lane

| Catherine de Barnes |                         | PLANNING PURPOSES ONLY |                      |
|---------------------|-------------------------|------------------------|----------------------|
| drawn by :          | scale :                 | date :                 | drawing no. :        |
| LF                  | 1:50 @ A1<br>1:100 @ A3 | 30/04/21               | 0104/<br>LOC<br>/P/A |