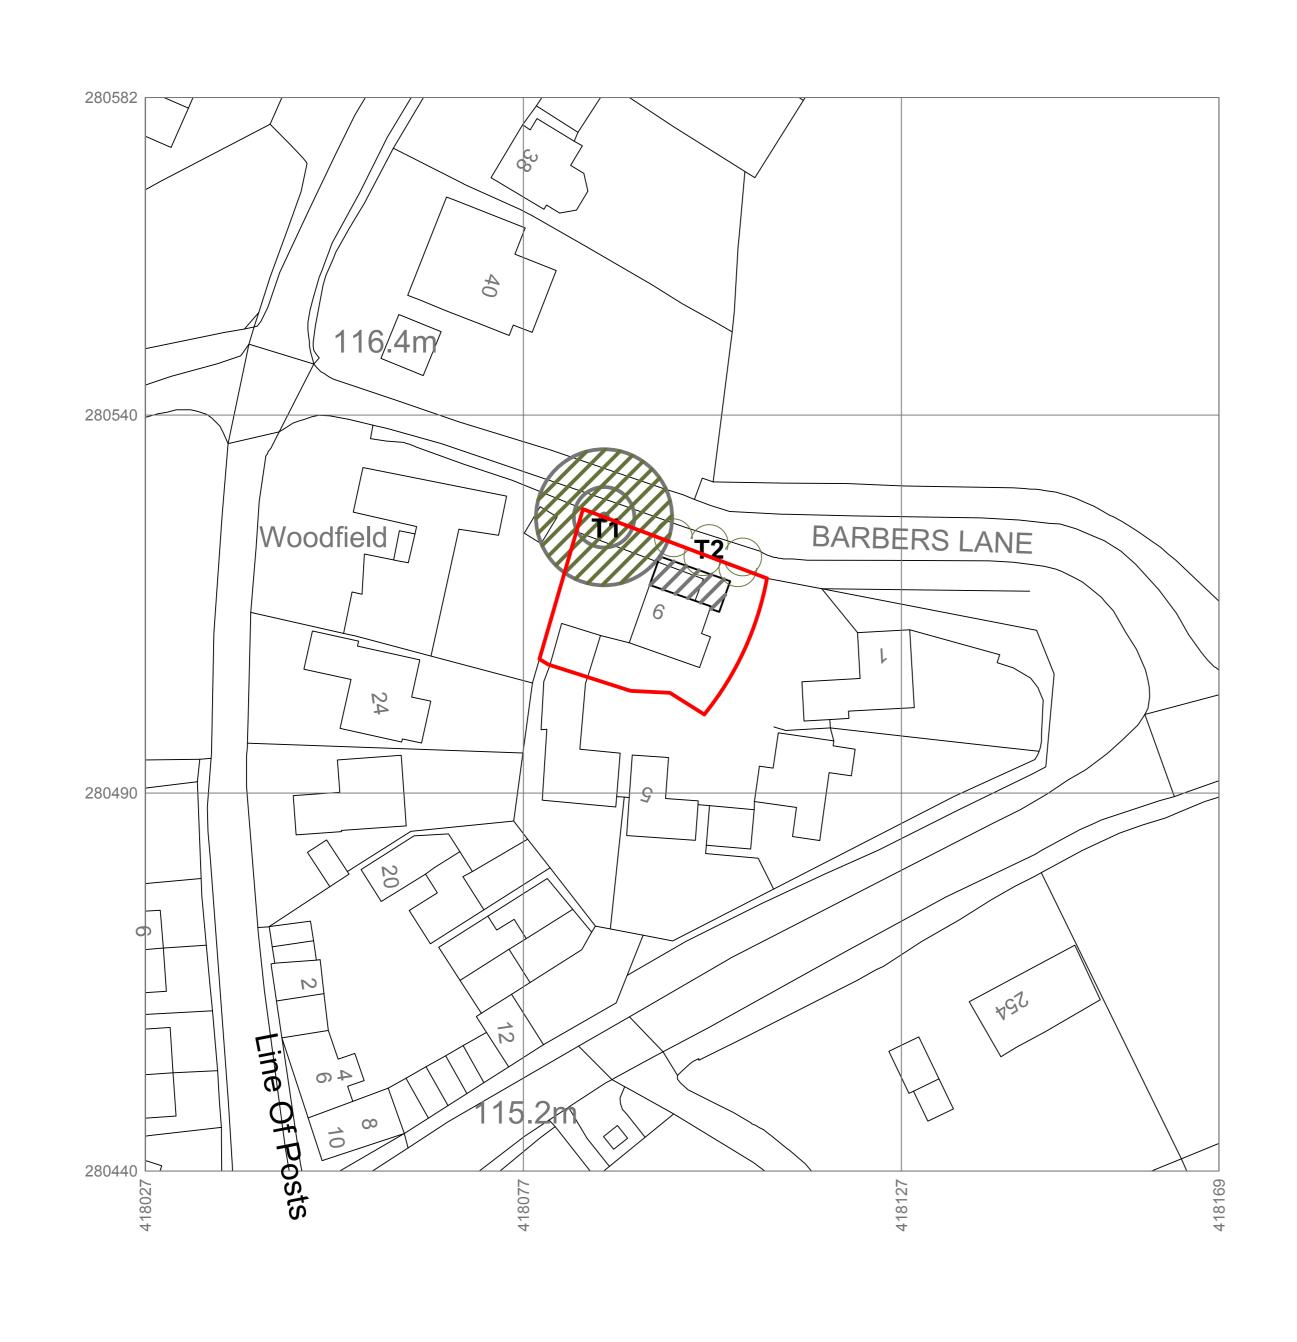

## LOCATION / BLOCK

KEY:

— Site Boundary

Proposed Extension

Tree protection zone @12x dia

## 09 Barbers Lane

| Catherine de Barnes |                         | PLANNING PURPOSES ONLY |                      |
|---------------------|-------------------------|------------------------|----------------------|
| drawn by :          | scale :                 | date :                 | drawing no. :        |
| LF                  | 1:50 @ A1<br>1:100 @ A3 | 30/04/21               | 0104/<br>LOC<br>/P/A |