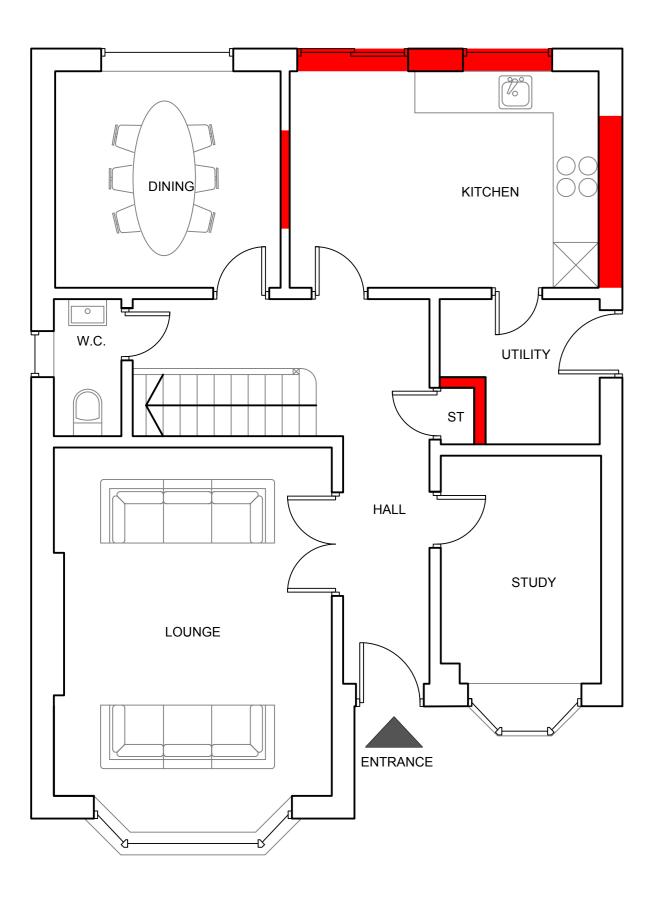

Existing **Ground Floor Plan** 1:100@ A3

Existing First Floor Plan 1:100@ A3

0

1m

KEY:

\*all beams and associated padstones to structural engineer's details

B92 0Dł

| 5m | 10m |
|----|-----|

— Site Boundary

- Demolition
- Existing Walls

## New Walls

| ) | Н |  |
|---|---|--|
|   |   |  |

| Catherine de Barnes |                         | PLANNING PURPOSES ONLY |                      |
|---------------------|-------------------------|------------------------|----------------------|
| drawn by :          | scale :                 | date :                 | drawing no. :        |
| LF                  | 1:50 @ A1<br>1:100 @ A3 | 14/03/23               | 0104/<br>EXI<br>/P/A |