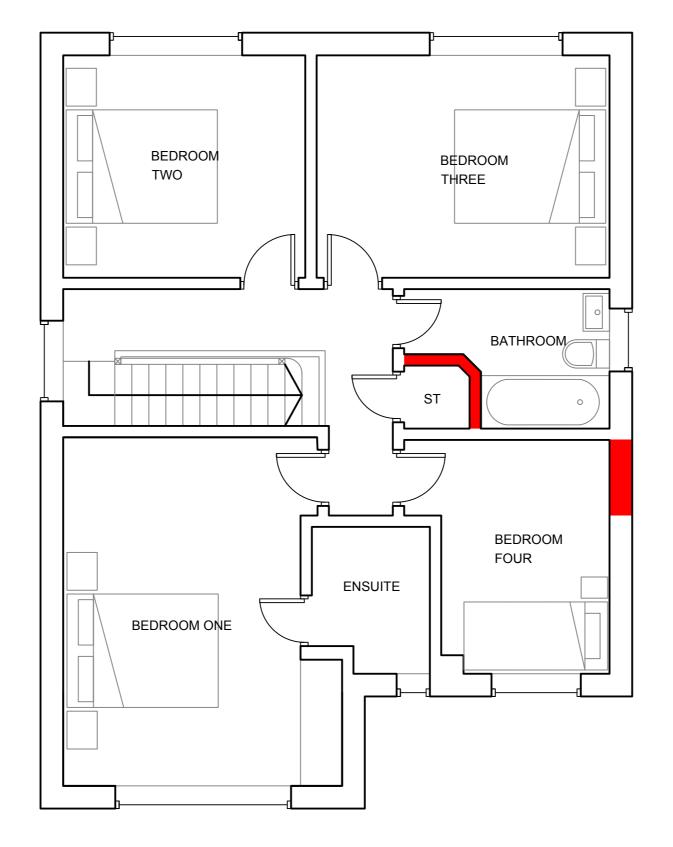

Existing **Ground Floor Plan** 1:100@ A3

Existing First Floor Plan 1:100@ A3

0

1m

KEY:

\*all beams and associated padstones to structural engineer's details

B92 0Dł

| 5m | 10m |
|----|-----|

— Site Boundary

- Demolition
- Existing Walls

## New Walls

| ) | Н |  |
|---|---|--|
|   |   |  |

| Catherine de Barnes |                         | PLANNING PURPOSES ONLY |                      |
|---------------------|-------------------------|------------------------|----------------------|
| drawn by :          | scale :                 | date :                 | drawing no. :        |
| LF                  | 1:50 @ A1<br>1:100 @ A3 | 14/03/23               | 0104/<br>EXI<br>/P/A |