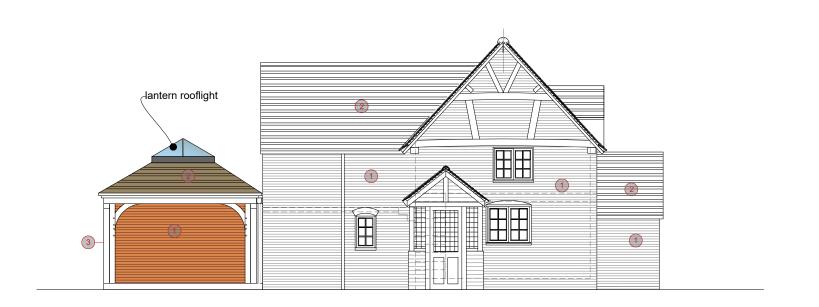

# Side/West Elevation

### DRAWING KEY:

new UPVC windows

 28/08/23
 APPLICATION
 KHK
 AT

 REV.
 DATE
 ISSUE DESCRIPTION
 CHECKED APPROVED