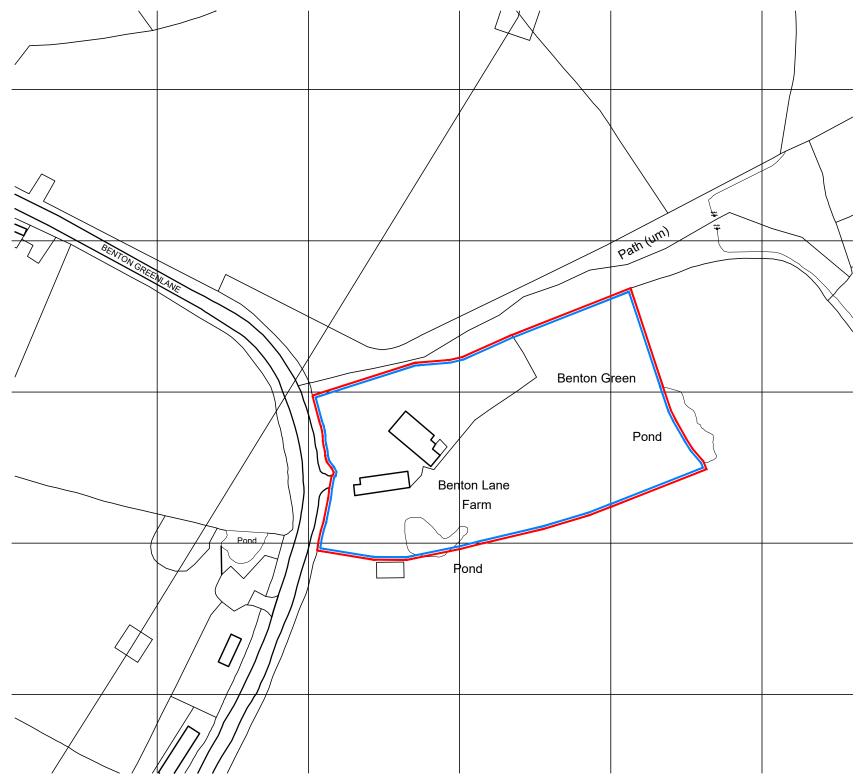

|                                                                                                                       |                          | _             |                  |
|-----------------------------------------------------------------------------------------------------------------------|--------------------------|---------------|------------------|
|                                                                                                                       |                          | KHK           | XX<br>XX         |
|                                                                                                                       | NNING APPLICATION        | кнк<br>снеске | XX<br>D APPROVED |
| tyler parkes                                                                                                          |                          |               |                  |
| Planning and Architecture.<br>66 Stratford Road, Shirley, Solihull B90 3LP<br>0121 744 5511<br>www.tyler-parkes.co.uk |                          |               |                  |
| PROJECT                                                                                                               |                          |               |                  |
| HOUSE EXTENSION -                                                                                                     |                          |               |                  |
| CLIENT<br>Steve Bird                                                                                                  |                          |               |                  |
| ADDRESS<br>Benton Lane Farm                                                                                           |                          |               |                  |
| CV7 7AY<br>DRAWING NAME                                                                                               |                          |               |                  |
| LOCATION PLAN<br>-                                                                                                    |                          |               |                  |
| -                                                                                                                     |                          |               |                  |
| status<br>1                                                                                                           | scale<br>1:1250          |               | sheet<br>A3      |
| project no.<br>18005                                                                                                  | drawing no.<br>(10)M-101 |               | REVISION         |