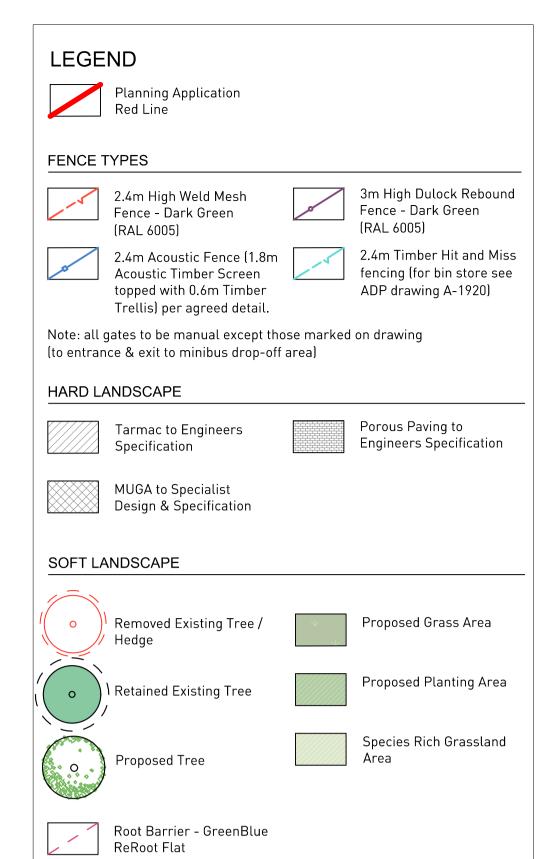

 REVISION
 DATE
 DESCRIPTION
 ARCHITECT
 PARTNE

 D3 T13
 06/07/22
 Acoustic Fence Details Amended
 LG
 ADP

 D3 T14
 12/07/22
 Acoustic Fence Details Amended
 KP
 ADP

 S2 C15
 02/03/23
 Sprinkler tank added from Paradine drawing 4196-09 rev 01
 AP
 ADP

 S2 C16
 07/03/23
 Second gate removed from bin store
 AP
 ADP

 S2 C17
 07/03/23
 Bin store rotated
 AP
 ADP

 S2 C18
 05/06/23
 Locations of proposed Hedge & Trees adjacent to site entrance adjusted to avoid sewer protection area
 AP
 ADP

 S4 C19
 07/06/23
 Construction Issue
 AP
 ADP

 S4 C20
 14/06/23
 Adjustment to location of proposed trees adjacent to site entrance
 AP
 ADP

CHECK ALL DIMENSIONS AND VERIFY ON SITE. REPORT ANY ERRORS OR OMISSIONS