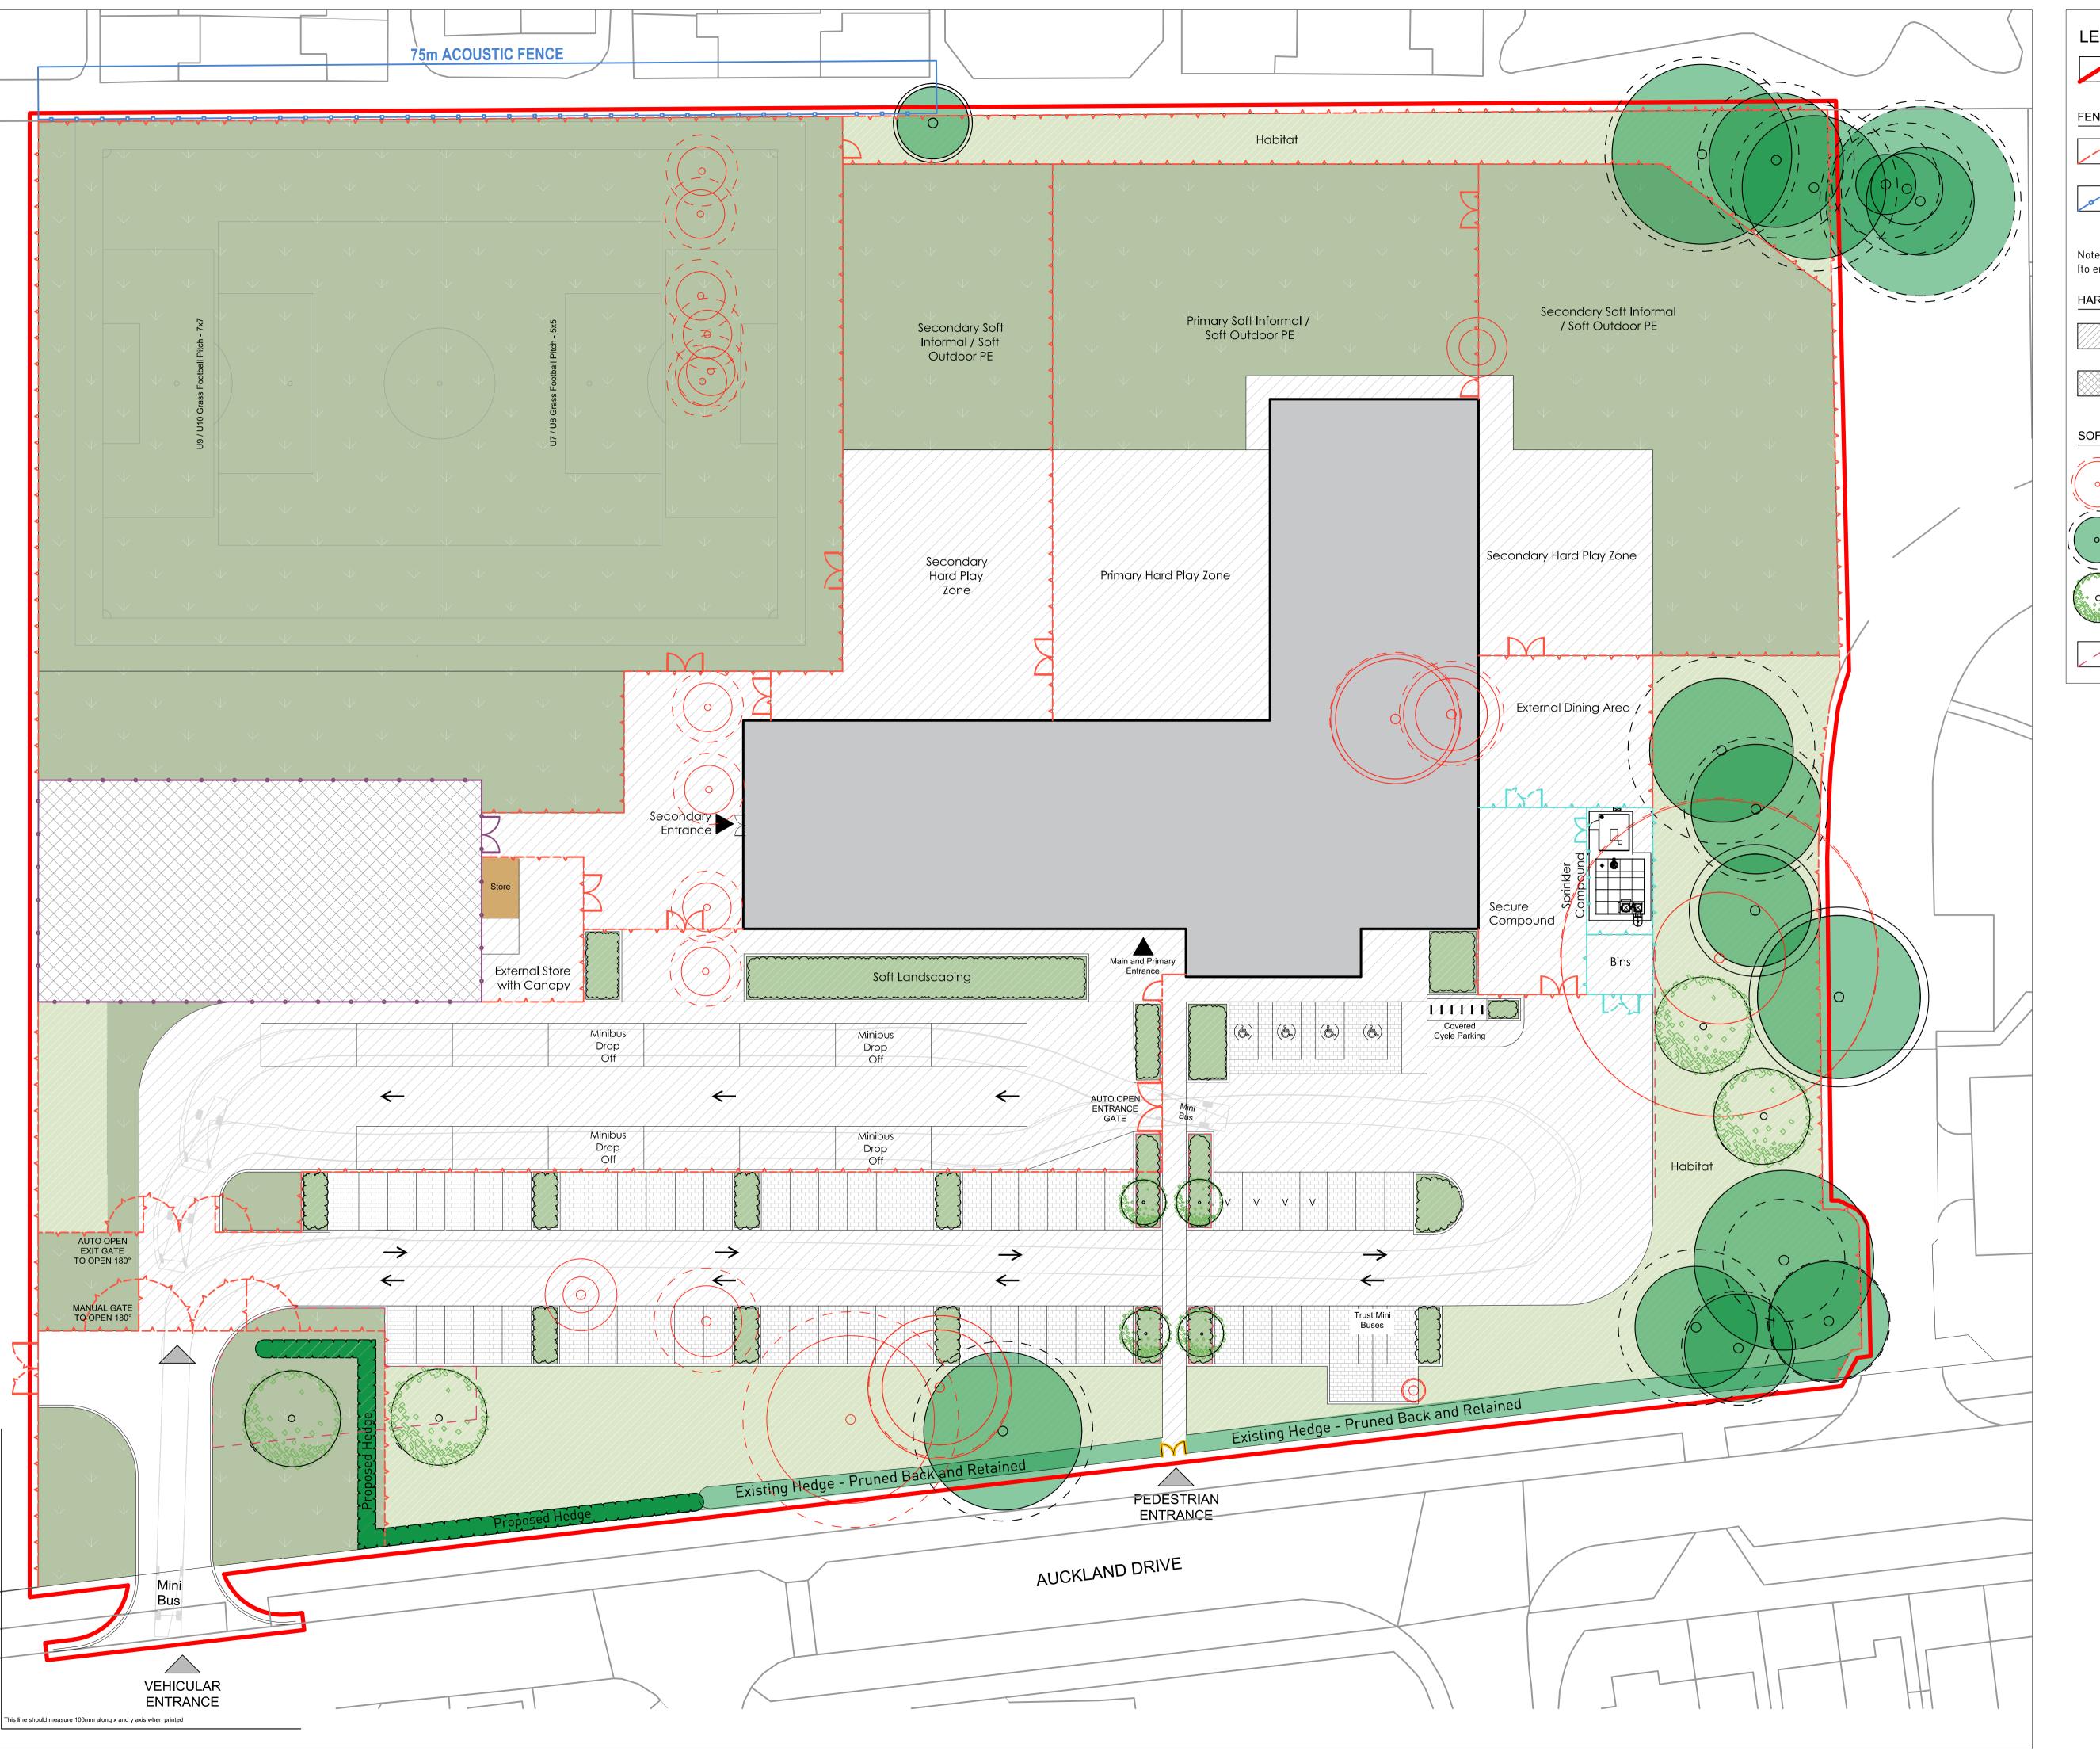

 REVISION
 DATE
 DESCRIPTION
 ARCHITECT
 PARTNE

 D3 T13
 06/07/22
 Acoustic Fence Details Amended
 LG
 ADP

 D3 T14
 12/07/22
 Acoustic Fence Details Amended
 KP
 ADP

 S2 C15
 02/03/23
 Sprinkler tank added from Paradine drawing 4196-09 rev 01
 AP
 ADP

 S2 C16
 07/03/23
 Second gate removed from bin store
 AP
 ADP

 S2 C17
 07/03/23
 Bin store rotated
 AP
 ADP

 S2 C18
 05/06/23
 Locations of proposed Hedge & Trees adjacent to site entrance adjusted to avoid sewer protection area
 AP
 ADP

 S4 C19
 07/06/23
 Construction Issue
 AP
 ADP

 S4 C20
 14/06/23
 Adjustment to location of proposed trees adjacent to site entrance
 AP
 ADP

CHECK ALL DIMENSIONS AND VERIFY ON SITE. REPORT ANY ERRORS OR OMISSIONS