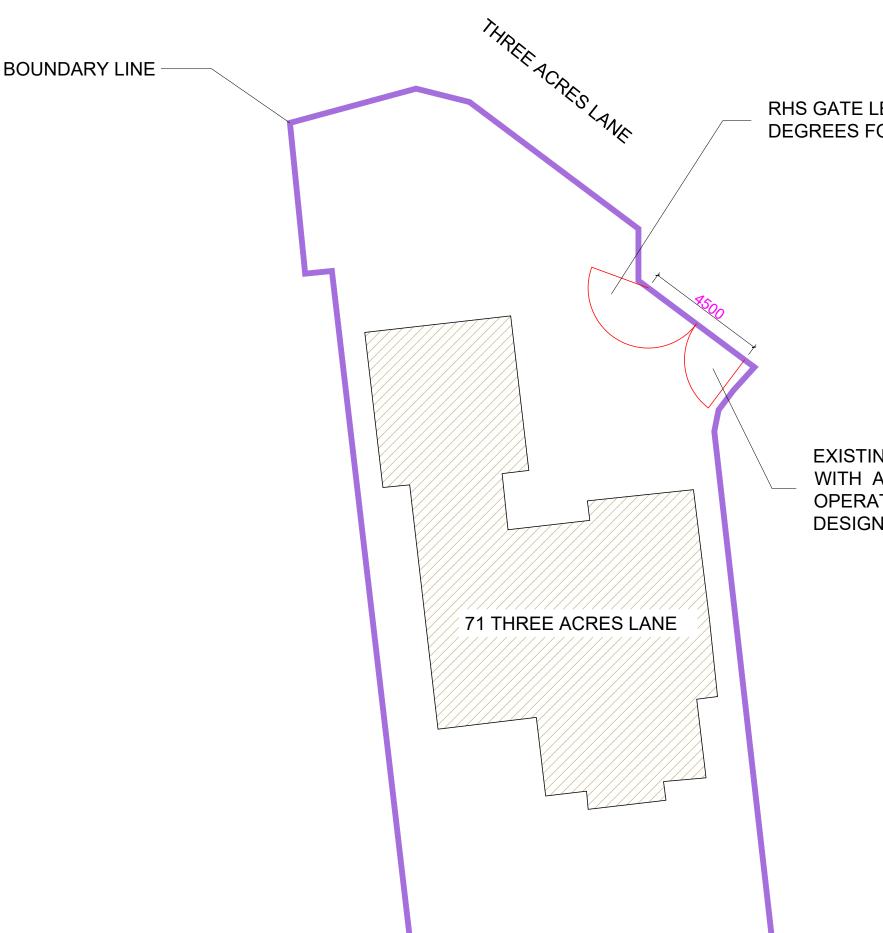

# happinest we design happinests

PROJECT

71 Three Acres Lane Solihull B90 1NZ

#### DWG TITLE

Location Plan

# RHS GATE LEAF TO SWING PAST 90 DEGREES FOR EASE OF ACCESS

EXISTING GATES TO BE REPLACED WITH A PAIR OF ELECTRICALLY OPERATED GATES OF SIMILAR DESIGN / APPEARANCE