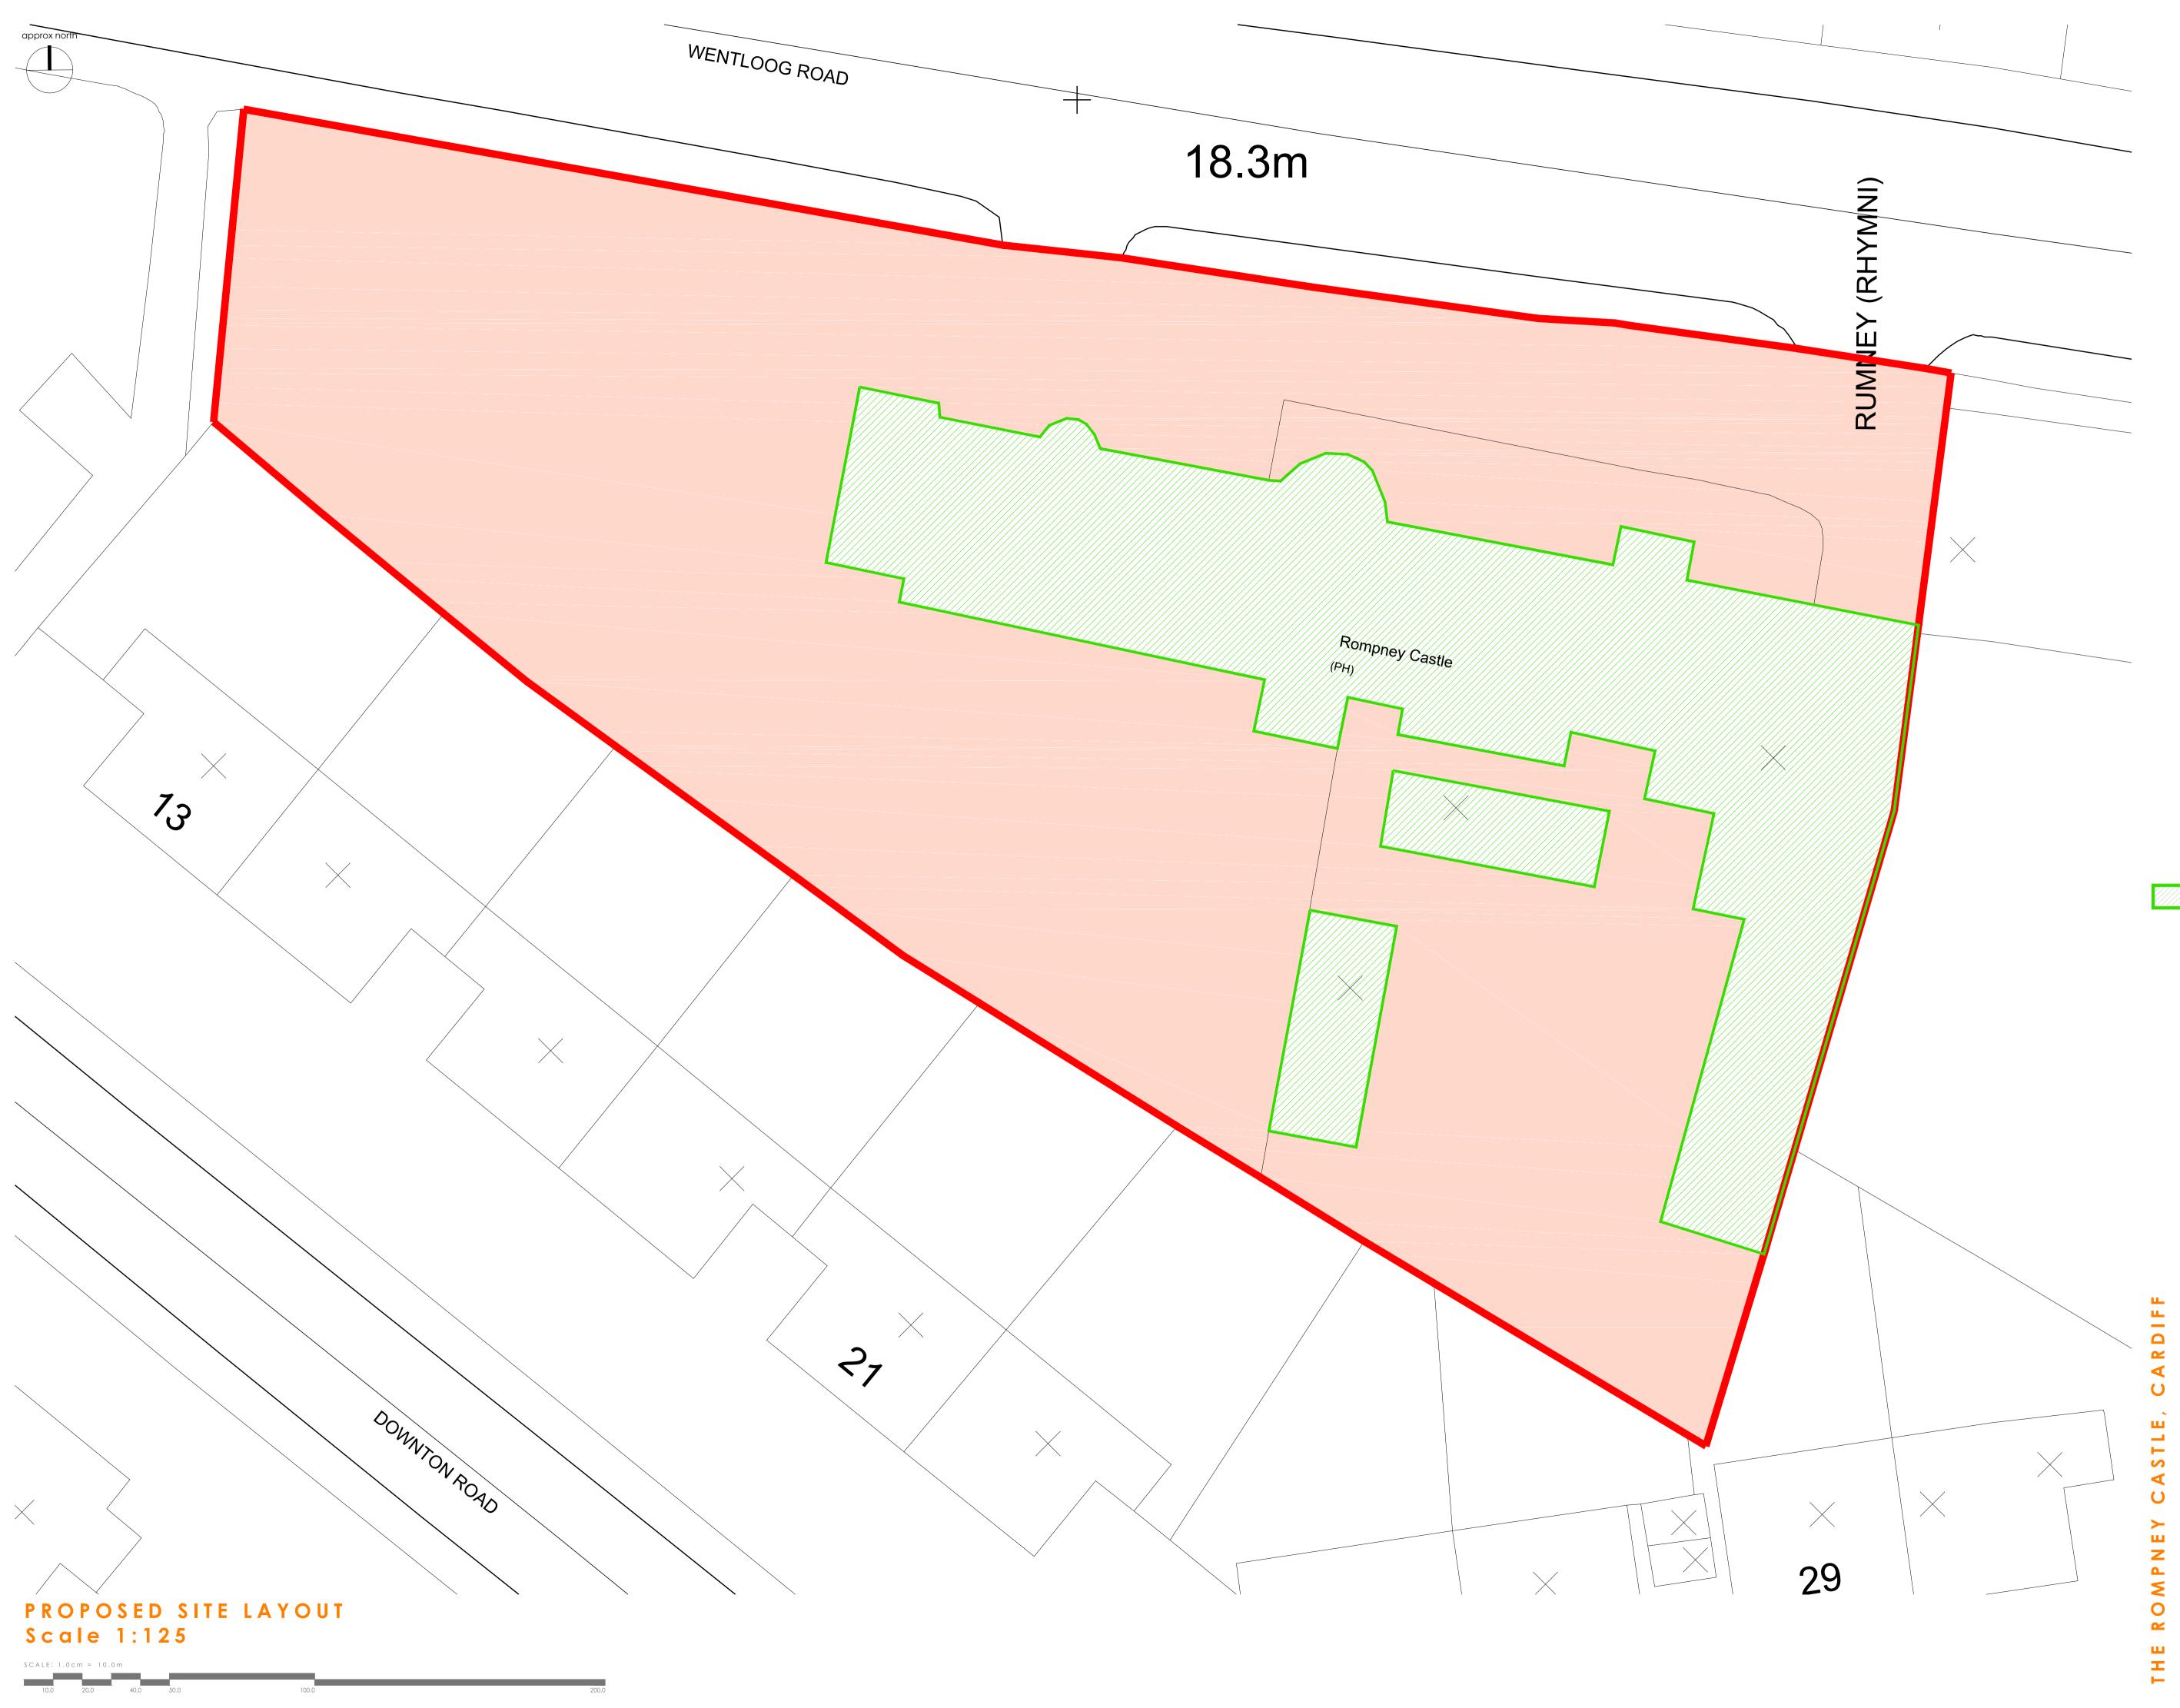

## approx north

## indicates the area to be demolished.

## SUNDER\_ ARCHITECTS

Mob: 07763 102096 Web: www.sunderarchitects.co.uk Client

Rompney Castle Estates Ltd Project Former Rompney Castle Wentloog Road, Cardiff.

Drawing Title. Demolition Plan

| Project No.<br>LT2108 |        | Issue Purpose.<br>Planning |                                           |
|-----------------------|--------|----------------------------|-------------------------------------------|
| Scale @ A1            | Drawn  | Checked                    | Date                                      |
| 1:125                 | KML    | KML                        | Aug 23                                    |
| LT2 20                | 0      |                            | Revision                                  |
|                       |        |                            | E CHECKED ON SITE<br>CHITECT IMMEDIATELY. |
| w/ w/ w/              | sunder | architec                   | ets do uk                                 |