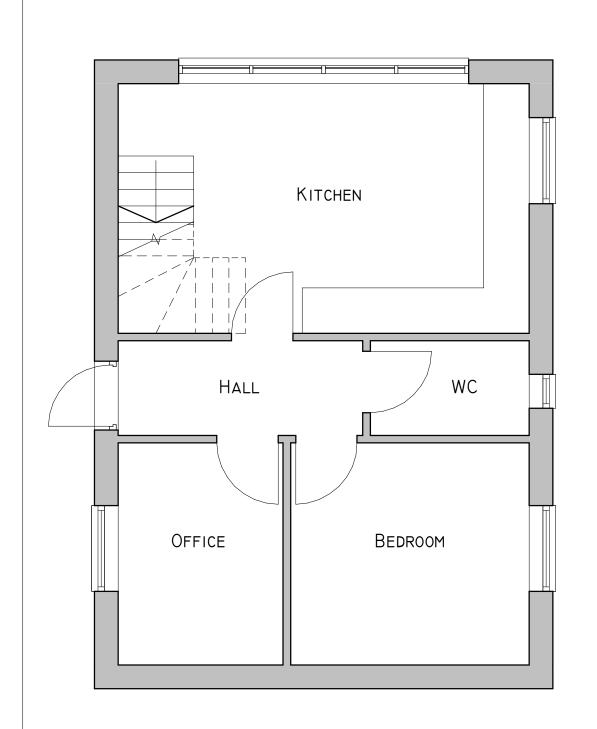

PROPOSED GF PLAN
1:50

LIVING ROOM BEDROOM

PROPOSED FF PLAN

| Rev            | Date     |                                 | Description |     | Rev | / By Chk'd      |        | d By |       |     |  |
|----------------|----------|---------------------------------|-------------|-----|-----|-----------------|--------|------|-------|-----|--|
| Drawi          | ng Title | PROPOSED PLANS                  |             |     |     |                 |        |      |       |     |  |
| Job-Dwg No     |          | 1(                              | 002         | 2 - | 18  | }               |        |      | F     | Rev |  |
| Project Title  |          | PROPOSED LOFT EXTENSION         |             |     |     |                 |        |      |       |     |  |
|                |          | 4 MAIN STREET, ALLERTON BYWATER |             |     |     |                 |        |      |       |     |  |
|                |          |                                 |             |     |     |                 |        |      |       |     |  |
|                |          |                                 |             |     |     |                 |        |      |       |     |  |
| Client         |          | MR & MRS JONES                  |             |     |     |                 |        |      |       |     |  |
| Status         |          | PLANNING                        |             |     |     |                 |        |      |       |     |  |
| Scale          |          | 1:50                            |             |     |     | Drawing Size A3 |        |      |       |     |  |
| Drawr<br>wing. | vn By db |                                 | Checked By  |     | ddb |                 | Date : |      | EP 13 |     |  |
|                |          |                                 |             |     |     |                 |        |      |       |     |  |