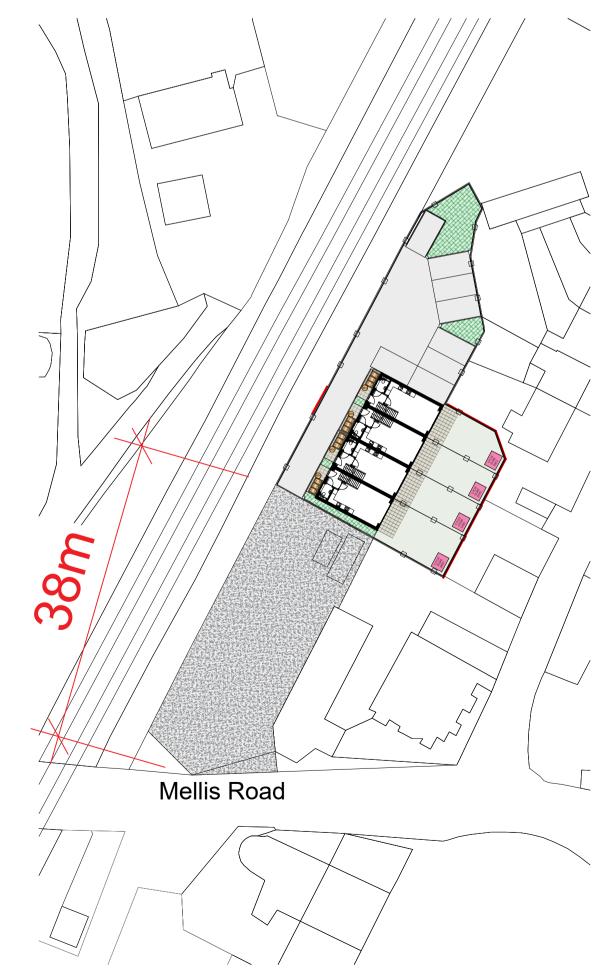

SITE PLAN SCALE 1:100

4

SITE PLAN INCLUDING ACCESS OVER ADJOING LAND SCALE 1:500 Copyright GROW Design Studio

Do not scale from this drawing. All dimensions to be checked on site prior to commencement of work. Check that this drawing is the latest revision, if in doubt ASK. This drawing is copyright, refer any discrepancy to GROW Design Studio Ltd. THIS PLAN HAS BEEN PREPARED FROM INFORMATION PROVIDED BY THE CLIENT AND FROM ORDNANCE SURVEY PLANS AND AS SUCH CANNOT BE RELIED UPON FOR ACCURACY OF SITE DIMENSIONS. The client is responsible for defining the correct boundaries and site ownership to GROW Design Studio Ltd, GROW Design Studio Ltd cannot be held responsible for subsequent land ownership disputes. © GROW Design Studio Ltd