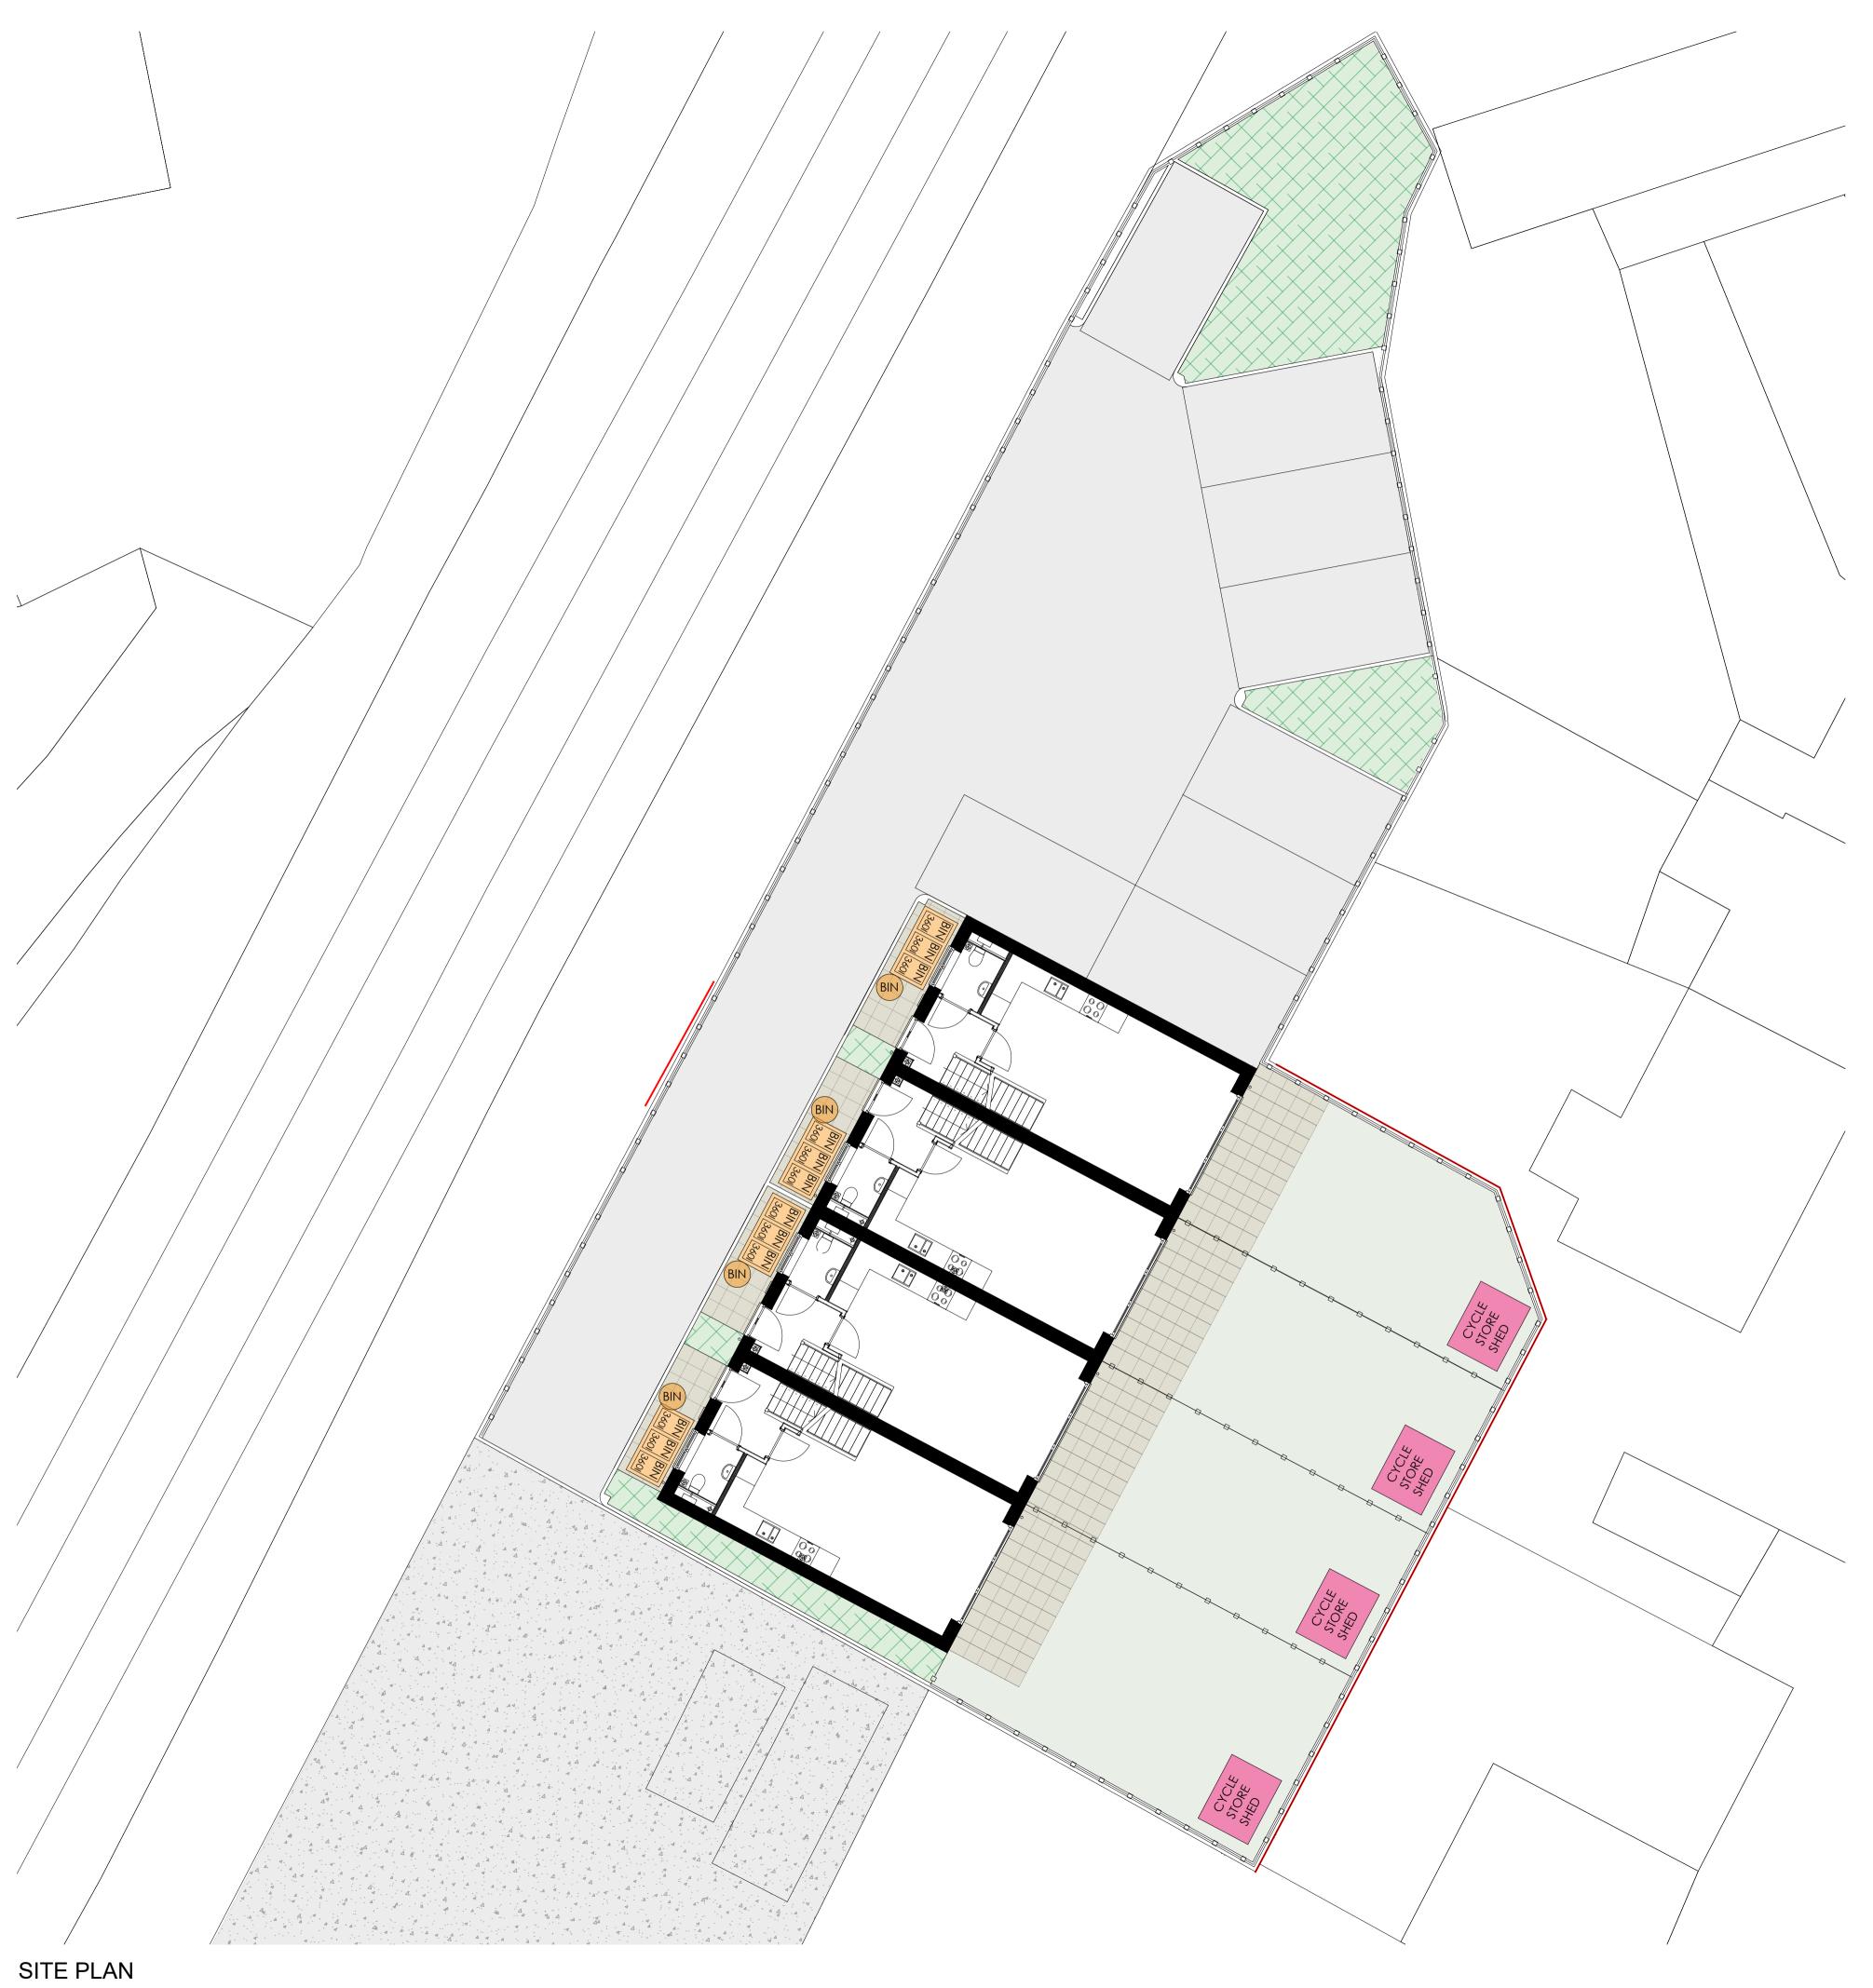

SITE PLAN SCALE 1:100

4

SITE PLAN INCLUDING ACCESS OVER ADJOING LAND SCALE 1:500 Copyright GROW Design Studio

Do not scale from this drawing. All dimensions to be checked on site prior to commencement of work. Check that this drawing is the latest revision, if in doubt ASK. This drawing is copyright, refer any discrepancy to GROW Design Studio Ltd. THIS PLAN HAS BEEN PREPARED FROM INFORMATION PROVIDED BY THE CLIENT AND FROM ORDNANCE SURVEY PLANS AND AS SUCH CANNOT BE RELIED UPON FOR ACCURACY OF SITE DIMENSIONS. The client is responsible for defining the correct boundaries and site ownership to GROW Design Studio Ltd, GROW Design Studio Ltd cannot be held responsible for subsequent land ownership disputes. © GROW Design Studio Ltd

KEY

|                                                                      | KEY                                                                                                                                           |
|----------------------------------------------------------------------|-----------------------------------------------------------------------------------------------------------------------------------------------|
|                                                                      | Grass seeded or turf, refer to specification                                                                                                  |
|                                                                      | Marshalls pendle 450x450mm slab (Natural<br>colour)                                                                                           |
|                                                                      | Tarmacadam road surfacing                                                                                                                     |
|                                                                      | Planting:<br>Euphoria planting bed, consisting of 25% Euphorbia<br>epithymoides, 25% Euphorbia palustris 50% Euphorbia<br>Characias Wulfenii. |
|                                                                      | NOTE: No existing planting within boundary of site other<br>that invasive species and weeds growing in barn<br>structures.                    |
|                                                                      | Fencing:<br>KS timber Feather edge 1.8m high close board<br>fence                                                                             |
| BIN         BIN         BIN           3601         3601         3601 | Timber bin store                                                                                                                              |
| BIN                                                                  | Refuse collection                                                                                                                             |
| CYCLE<br>STORE<br>SHED                                               | Timber shed                                                                                                                                   |
|                                                                      | For full specification refer to document 1110_A_DD_153                                                                                        |
|                                                                      | Existing hard standing to adjoining site with right of access                                                                                 |
| Informat                                                             | ion -                                                                                                                                         |

Kestrel Homes & Construction
New Residential Development

22/8/23 Date

Drawing Hard & Soft Landscaping Site Plan

A existing planting note added.

Rev Description

Project Residential development Land North of The Railway PH, Mellis, Suffolk, IP23 8DU