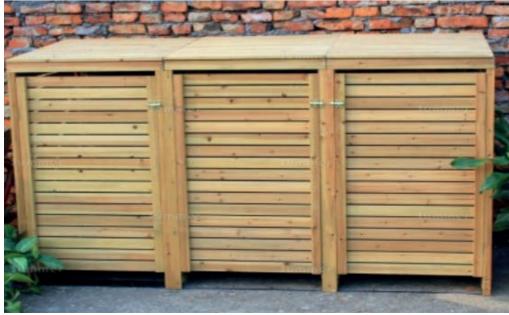

KERBING
Marshalls PCC 50x150 edging & 125x150mm kerb.

FENCING KS timber Feather edge

TIMBER BIN STORE
Wheelie Bin Store 151 - Wooden Slatted, FSC® Certified
Containing 3 x 360 litre bins

TIMBER SHED

Exact model to be confirmed