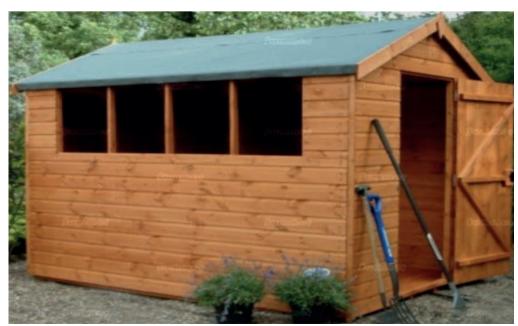

KERBING
Marshalls PCC 50x150 edging & 125x150mm kerb.

FENCING KS timber Feather edge

TIMBER BIN STORE
Wheelie Bin Store 151 - Wooden Slatted, FSC® Certified
Containing 3 x 360 litre bins

TIMBER SHED

Exact model to be confirmed

To be used as cycle storage