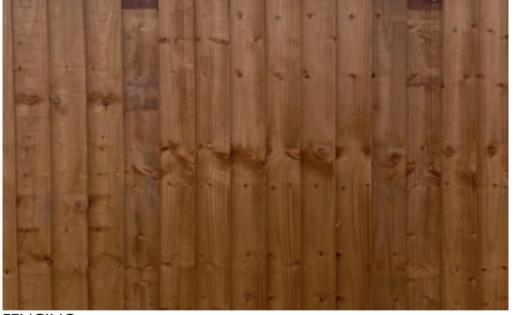

KERBING
Marshalls PCC 50x150 edging & 125x150mm kerb.

FENCING KS timber Feather edge

TIMBER BIN STORE
Wheelie Bin Store 151 - Wooden Slatted, FSC® Certified
Containing 3 x 360 litre bins

TIMBER SHED

Exact model to be confirmed