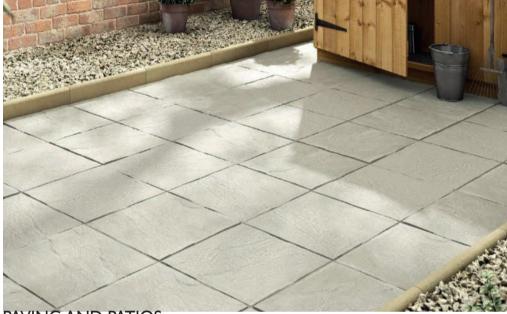

## EXTERNAL WORKS & BOUNDARY MATERIALS - (Planning conditions 20, 22 & 23)

Materials to be used as follows:

PAVING AND PATIOS
Marshalls pendle 450x450mm slab (Natural colour)

ROAD & PARKING BAYS Tarmacadam road surfacing