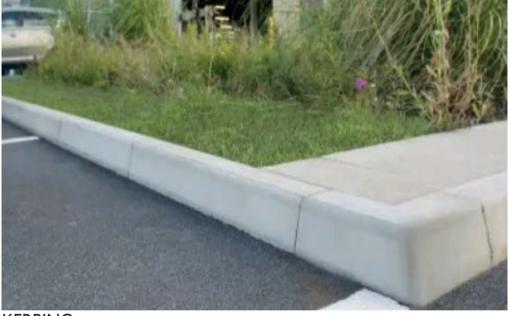

KERBING
Marshalls PCC 50x150 edging & 125x150mm kerb.

FENCING KS timber Feather edge

TIMBER BIN STORE
Wheelie Bin Store 151 - Wooden Slatted, FSC® Certified
Containing 3 x 360 litre bins

TIMBER SHED

Exact model to be confirmed