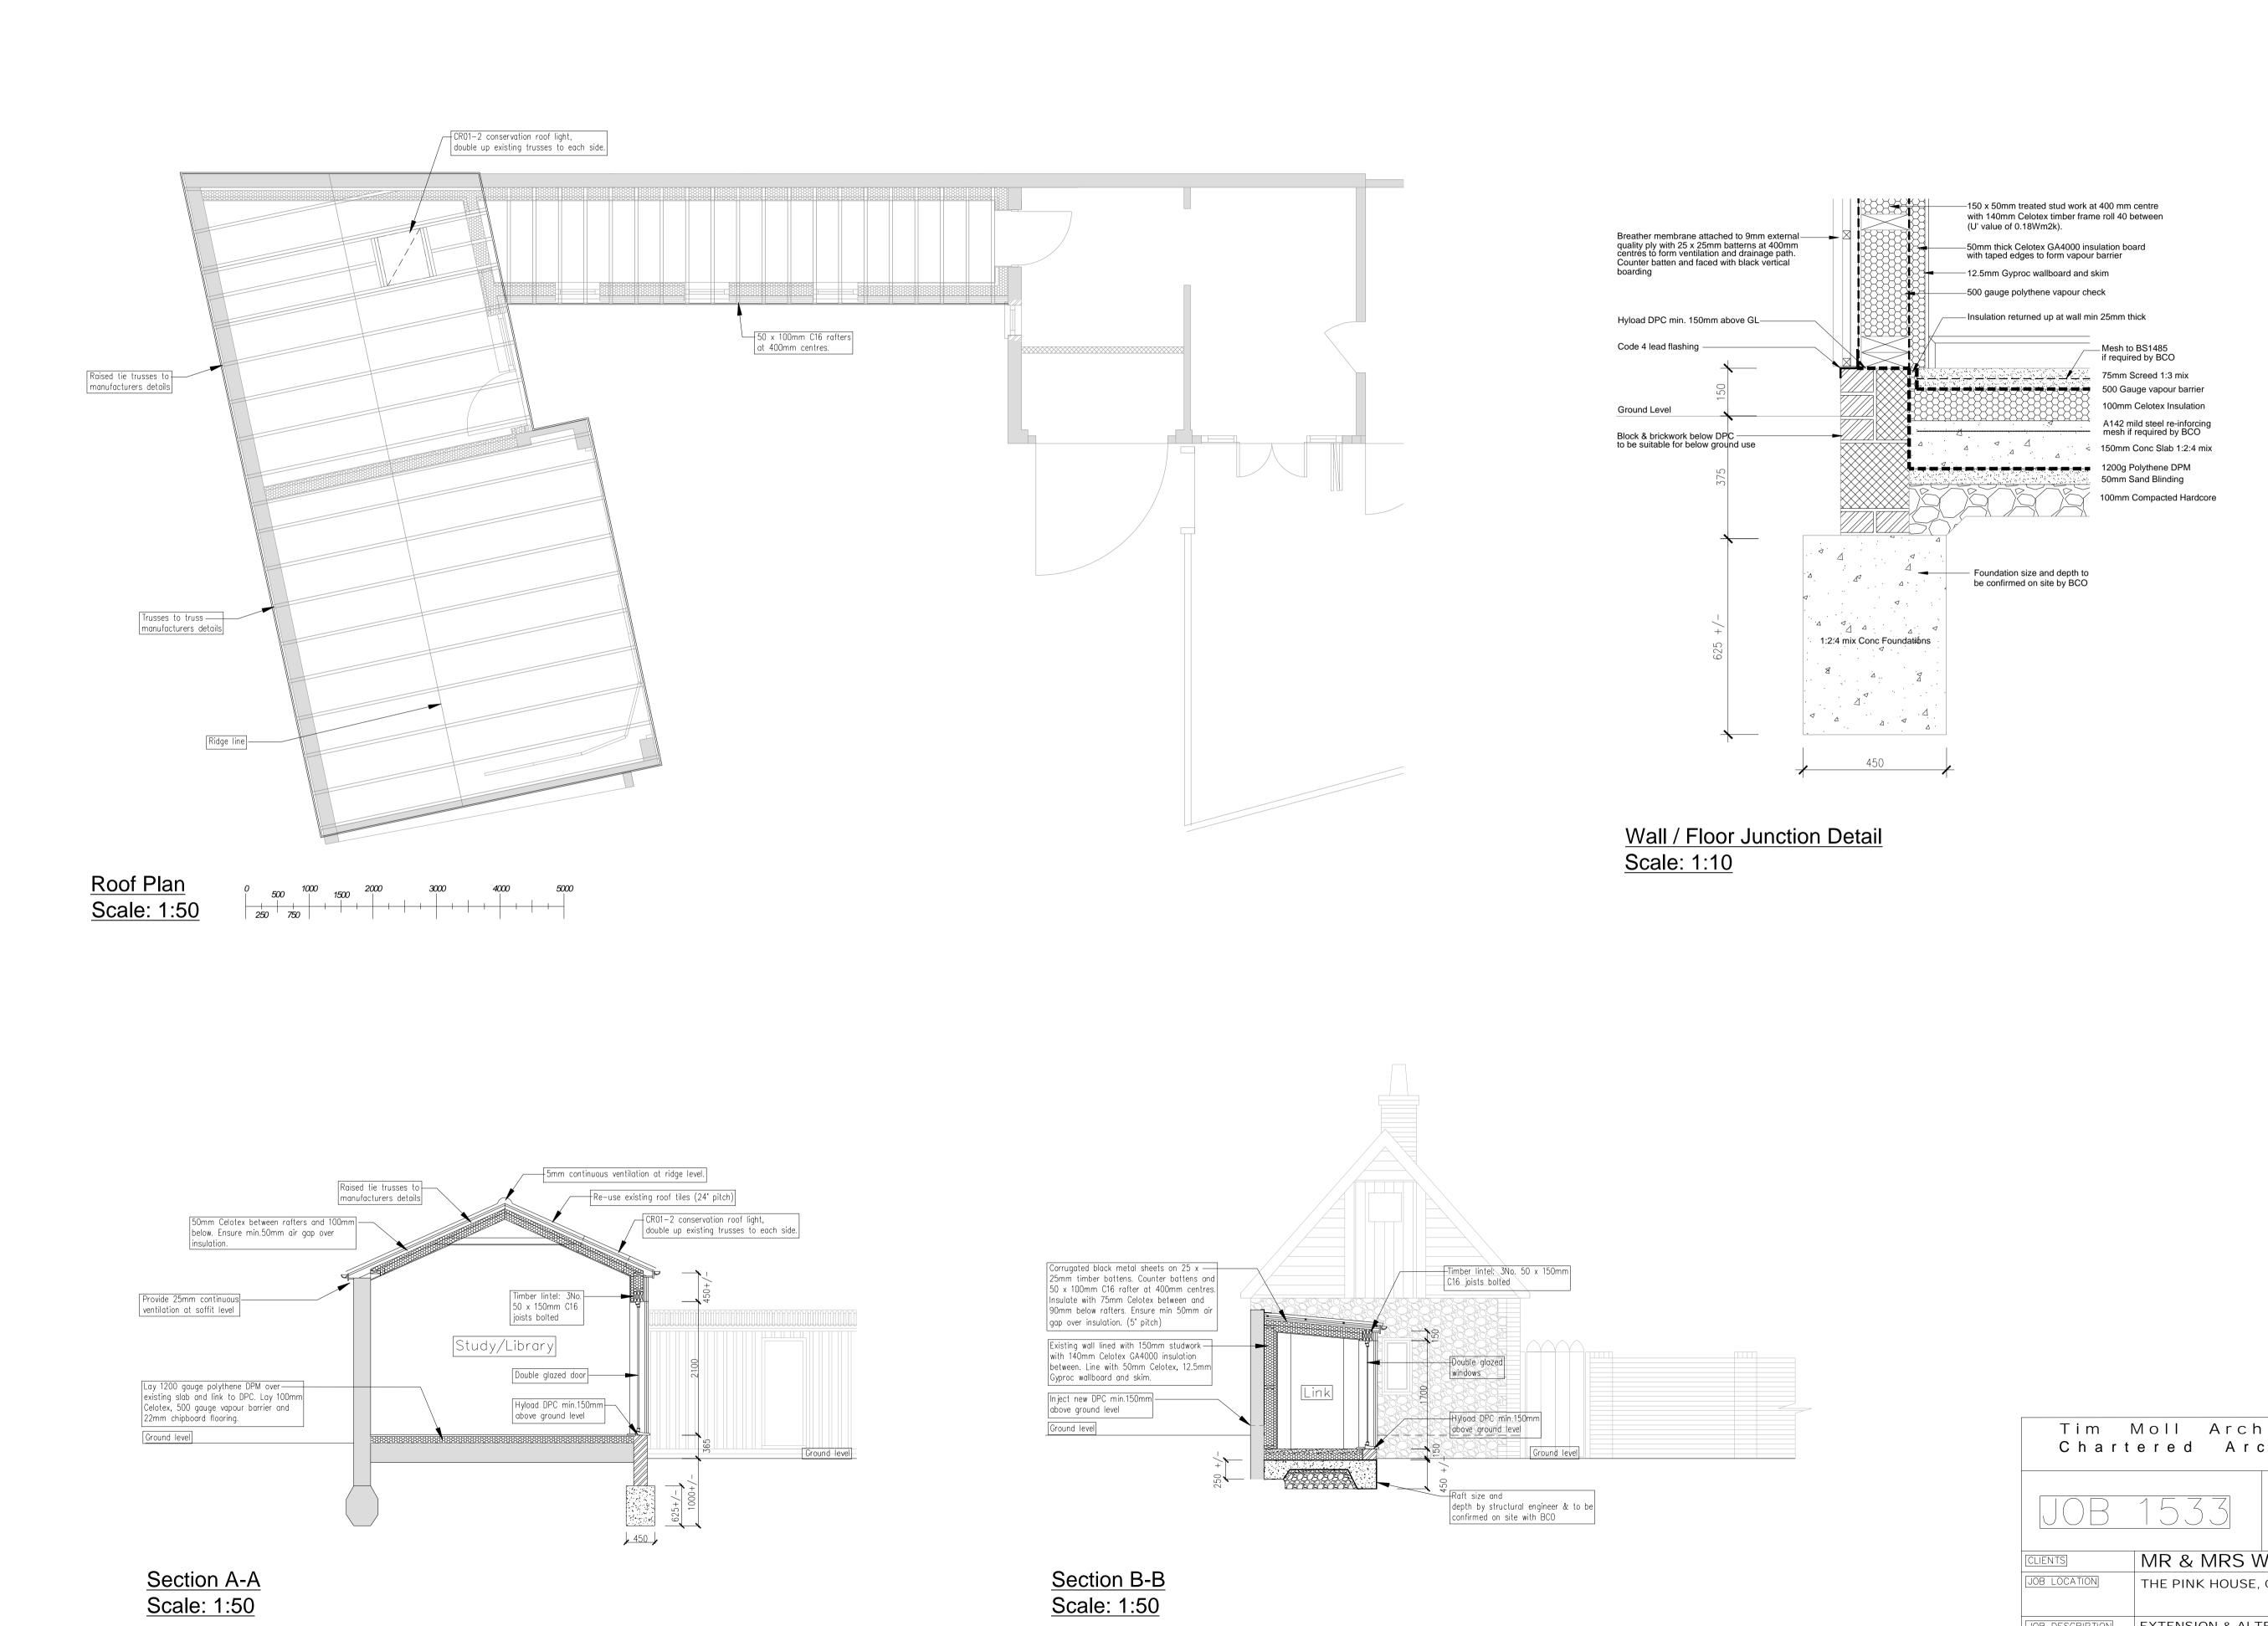

DIMENSIONS

A L L

AR E

| Tim Moll Architecture<br>Chartered Architect                                                                       |                                    |                |                                                                              |
|--------------------------------------------------------------------------------------------------------------------|------------------------------------|----------------|------------------------------------------------------------------------------|
| JOB                                                                                                                | 1533                               | Suite          | IOLL ARCHITECTURE<br>10, 9 Station Yard<br>leedham Market<br>Suffolk IP6 8SA |
| CLIENTS                                                                                                            | MR & MRS Watkins                   |                |                                                                              |
| JOB LOCATION                                                                                                       | THE PINK HOUSE, CODDENHAM, IP6 9PY |                |                                                                              |
| JOB DESCRIPTION                                                                                                    | EXTENSION & ALTERATIONS            |                |                                                                              |
| DRAWING                                                                                                            | BUILDING REGULATIONS               |                |                                                                              |
| date<br>JULY 2023                                                                                                  | SCALE<br>AS SHOWN @ A1             | drawing number | drawn by<br>MJM                                                              |
| COPYRIGHT TIM MOLL ARCHITECTURE. ALL DIMENSIONS<br>ARE TO BE MEASURED ON SITE AND NOT SCALED FROM<br>THIS DRAWING. |                                    |                |                                                                              |