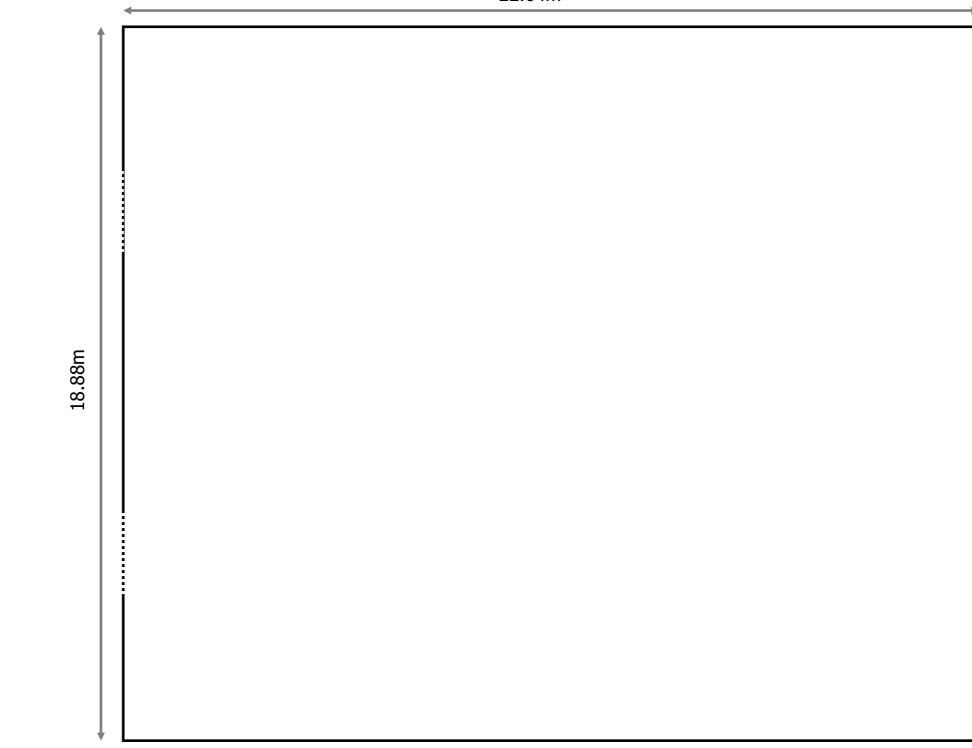

22.64m

| JOB:        | Change Of Use of agricultural building to equine                                                        |
|-------------|---------------------------------------------------------------------------------------------------------|
| CLIENT:     | Becky Miles                                                                                             |
| TITLE:      | Proposed & Existing Floor Plan                                                                          |
| LOCATION:   | Agricultural Building to the North West of the Riding<br>Centre, Cwm, Bryngwyn, Kington, Powys, HR5 3QN |
| SCALE:      | 1:100 at A3                                                                                             |
| DATE:       | July 2023                                                                                               |
| DRAWING NO: | HB-03                                                                                                   |
| DRAWN BY:   | НВ                                                                                                      |