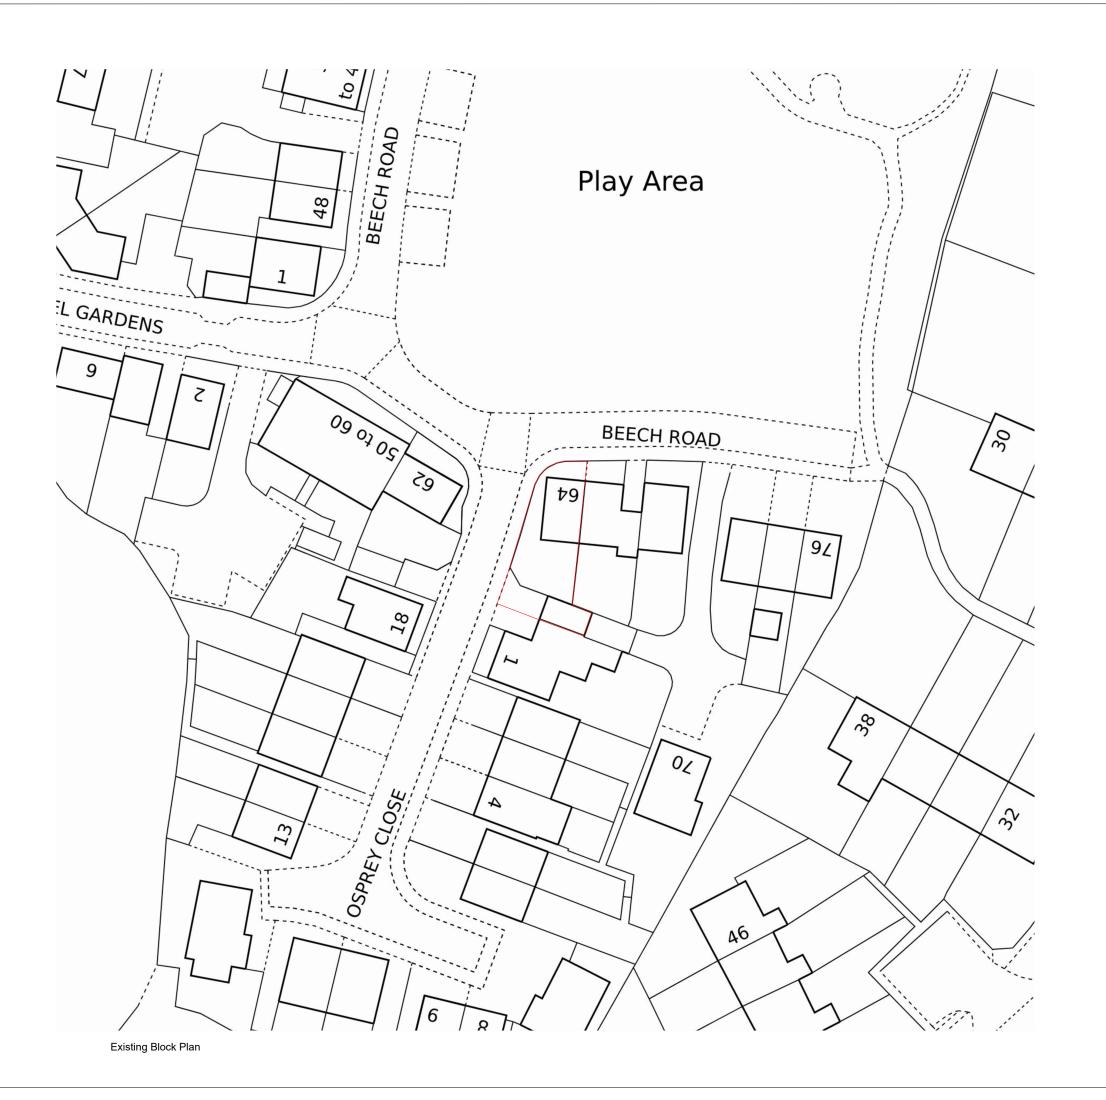

Block Plans are scaled from the Ordinance Survey

Location Maps. Please see the licence number for the Os

Maps in the Location Plans

Frietie - Die

Existing Block Plan

Project Adress
64 Beech Road RG20 4AD

| 1/500 at A3 | 09.08.2023 |
|-------------|------------|
| Designer    | Revision   |
| DG          | V2         |
|             |            |

Drawing N

64BeechRoad\_ ExistingBlockPlan\_V2

Planning By Design Ltd www.planning-by-design.co.uk hello@planning-by-design.co.uk