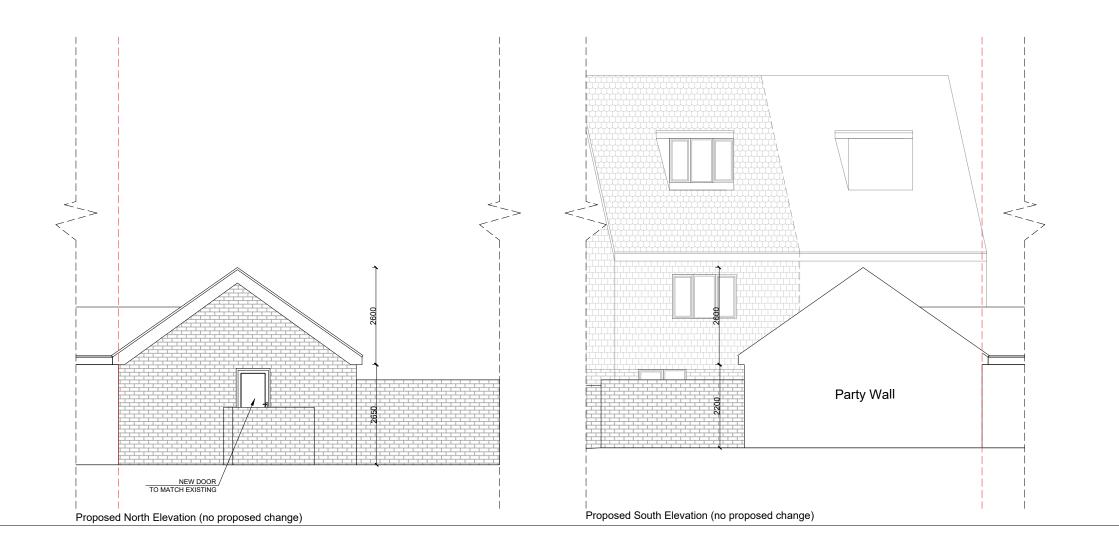

Block Plans are scaled from the Ordinance Survey Location Maps. Please see the licence number for the Os Maps in the Location Plans

Drawing Name

Proposed Elevations

Project Adress

64 Beech Road RG20 4AD

| Scale       | Date       |
|-------------|------------|
| 1/100 at A3 | 09.08.2023 |
| Designer    | Revision   |
| DG          | V2         |
|             |            |