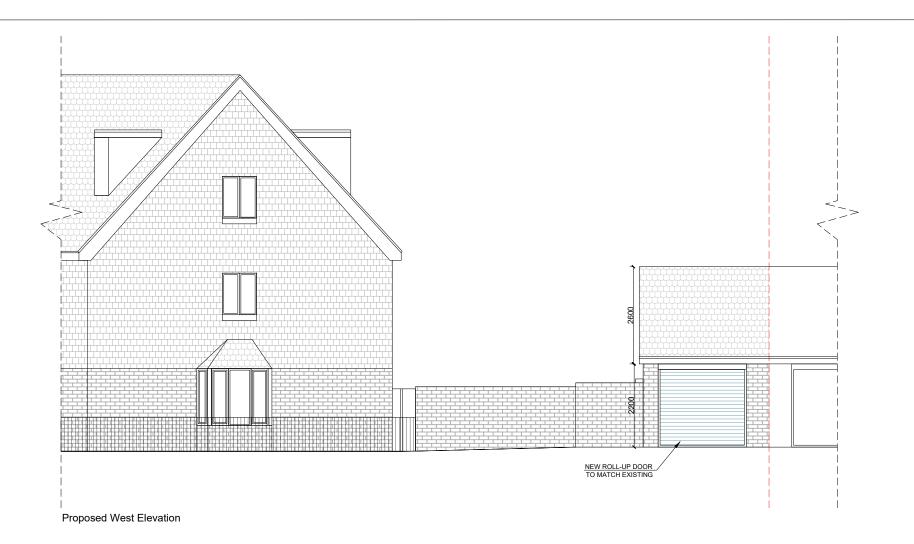

Block Plans are scaled from the Ordinance Survey Location Maps. Please see the licence number for the Os Maps in the Location Plans

Drawing Name

Proposed Elevations

Project Adress

64 Beech Road RG20 4AD

| Scale       | Date       |
|-------------|------------|
| 1/100 at A3 | 09.08.2023 |
| Designer    | Revision   |
| DG          | V2         |
|             |            |