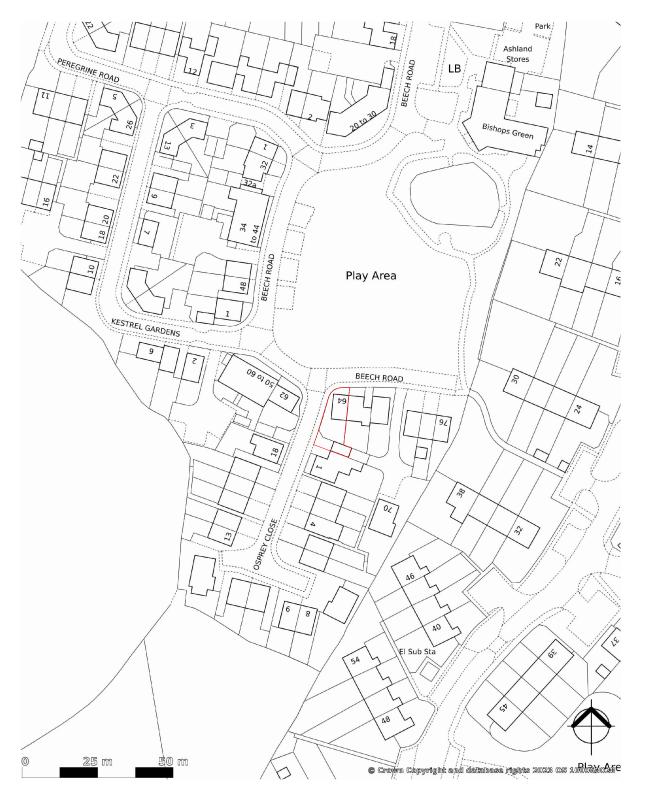

Site Location Plan

Any dimensions shown should be checked on site and discrepancies reported to the Architect prior to construction.

Designs are not coordinated with engineer projects.

Do not scale for construction purposes.

Block Plans are scaled from the Ordinance Survey

Location Maps. Please see the licence number for the Os

Maps in the Location Plans

Site area : 173m²

Existing gross internal total ground floor area :55 m²

Total gross new internal total area proposed :55m²

Drawing Name

Site Location Plan

Project Adress

64 Beech Road RG20 4AD

| Scale    |             | Date       |
|----------|-------------|------------|
| 1        | /1250 at A3 | 09.08.2023 |
| Designer |             | Revision   |
|          | OG          | V2         |

Drawing N

64BeechRoad\_ SiteLocationPlan\_V2

Planning By Design Ltd www.planning-by-design.co.uk hello@planning-by-design.co.uk