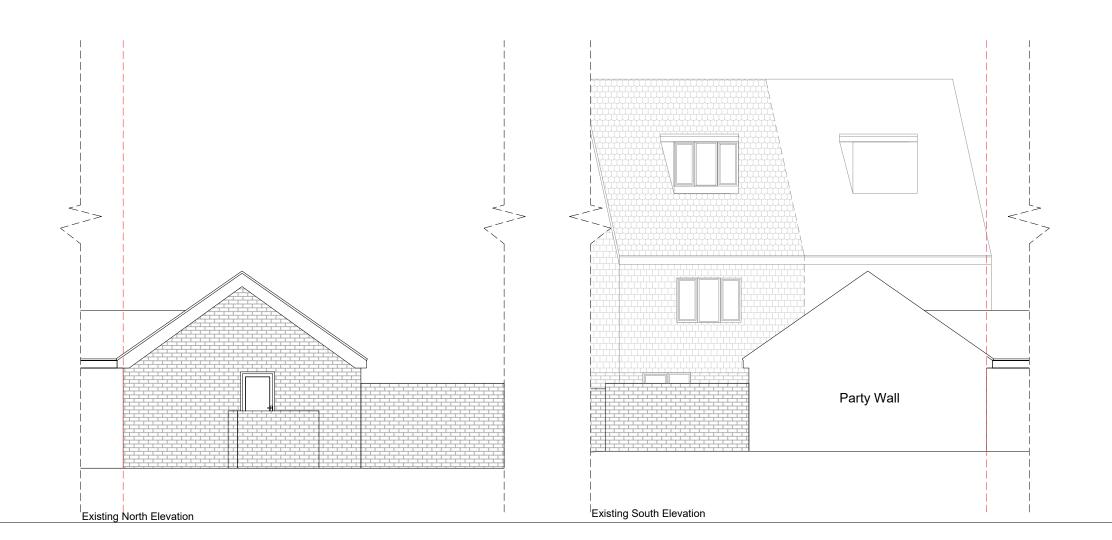

Block Plans are scaled from the Ordinance Survey Location Maps. Please see the licence number for the Os Maps in the Location Plans

Drawing Name

**Existing Elevations** 

Project Adress

64 Beech Road RG20 4AD