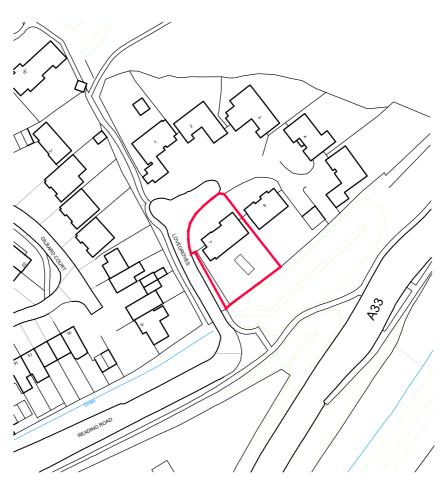

## LOCATION PLAN

No. Revision Date

| Floject                                        |
|------------------------------------------------|
| Proposed single storey side and rear extension |
| 7, Lovegroves, Chineham, RG24 8YA              |

Drawing Title

Location Plan

S23/04 01 Scale Drawn by
1:1250 @ A4 CG

Date
August 2023

Project No

Rowan Lodge  $\Phi$  Southend Road  $\Phi$  Southend Bradfield  $\Phi$  RG7 6ES **tel:** 0118 9745100  $\Phi$  e-mail: enquiries@archytas.co.uk building design  $\Phi$  CAD support  $\Phi$  planning  $\Phi$  space planning  $\Phi$  surveying