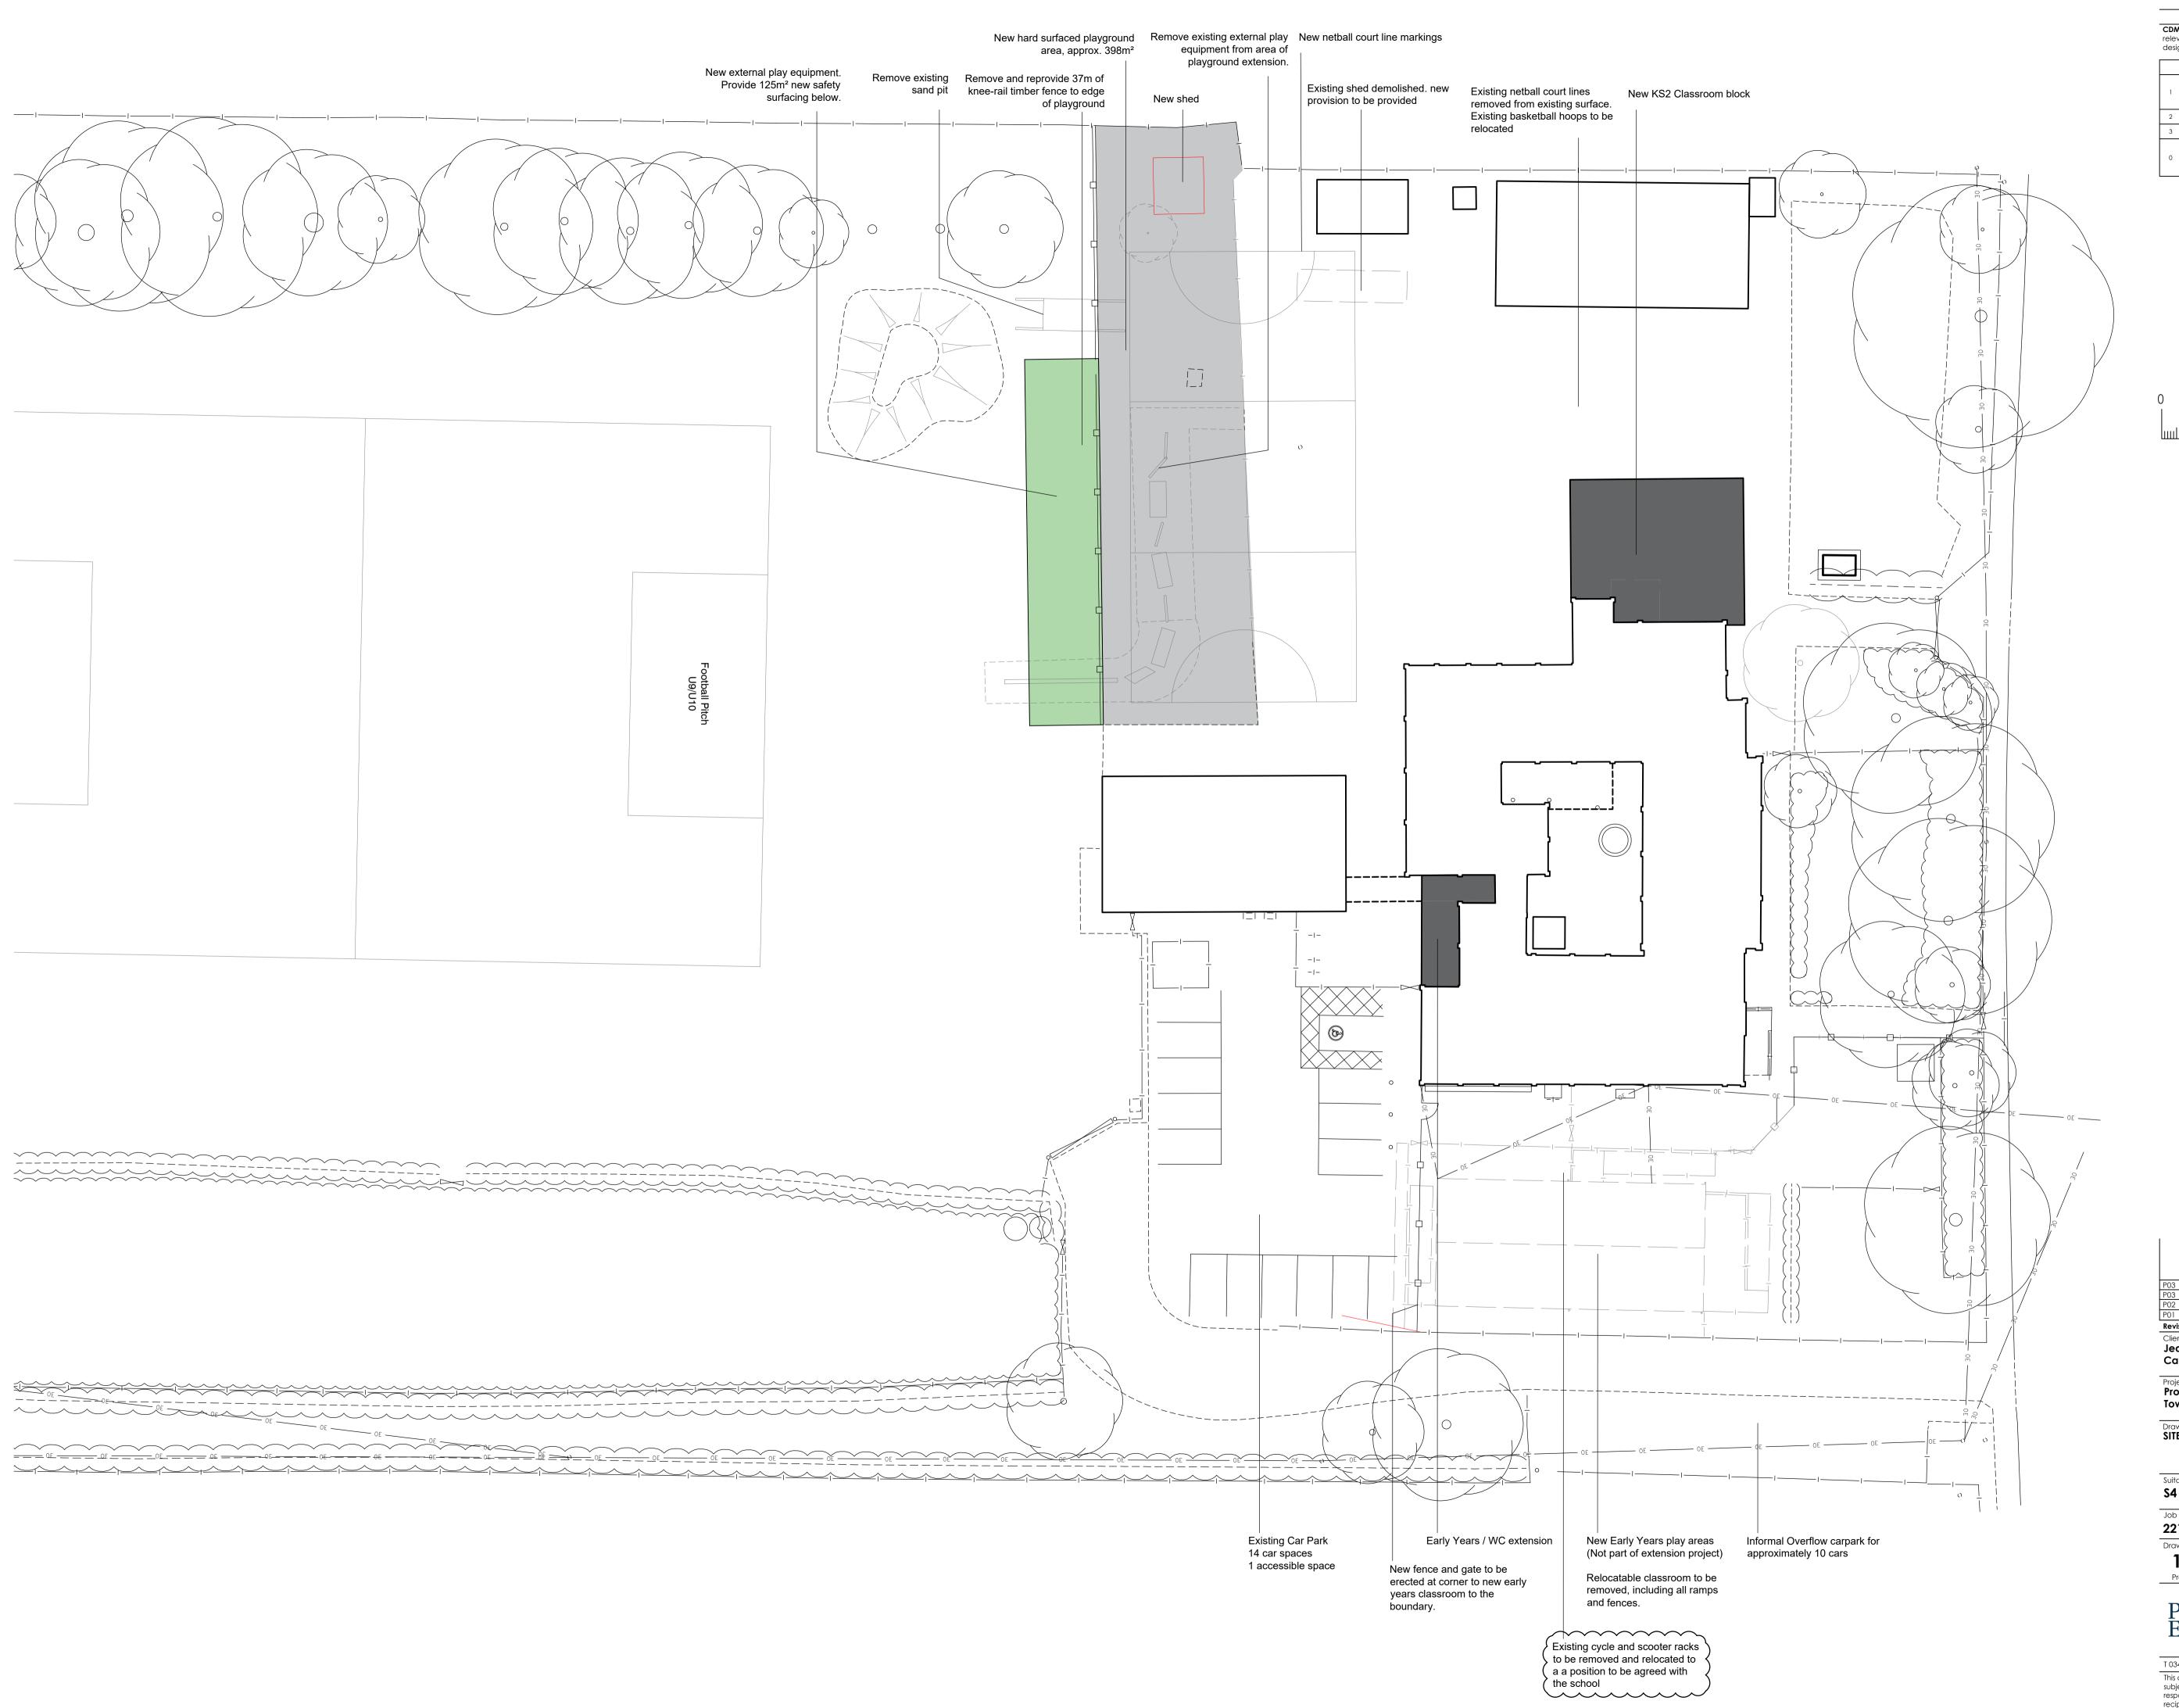

Note: Site plan to be read in conjunction with landscape proposals and associated reports.

Jeakins Weir for
Cambridgeshire County Council

Project
Proposed Extension of
Townley Primary School, Christchurch

Drawing Title
SITE PLAN - PROPOSED

Suitability Status

S4 - Suitable for Stage Approval

221278 1:200 @ A1 P04

Drawing Number

110630-PEV-XX-XX-DR-A-9200
Project Code - Originator - Zone - Level - Type - Role - Number