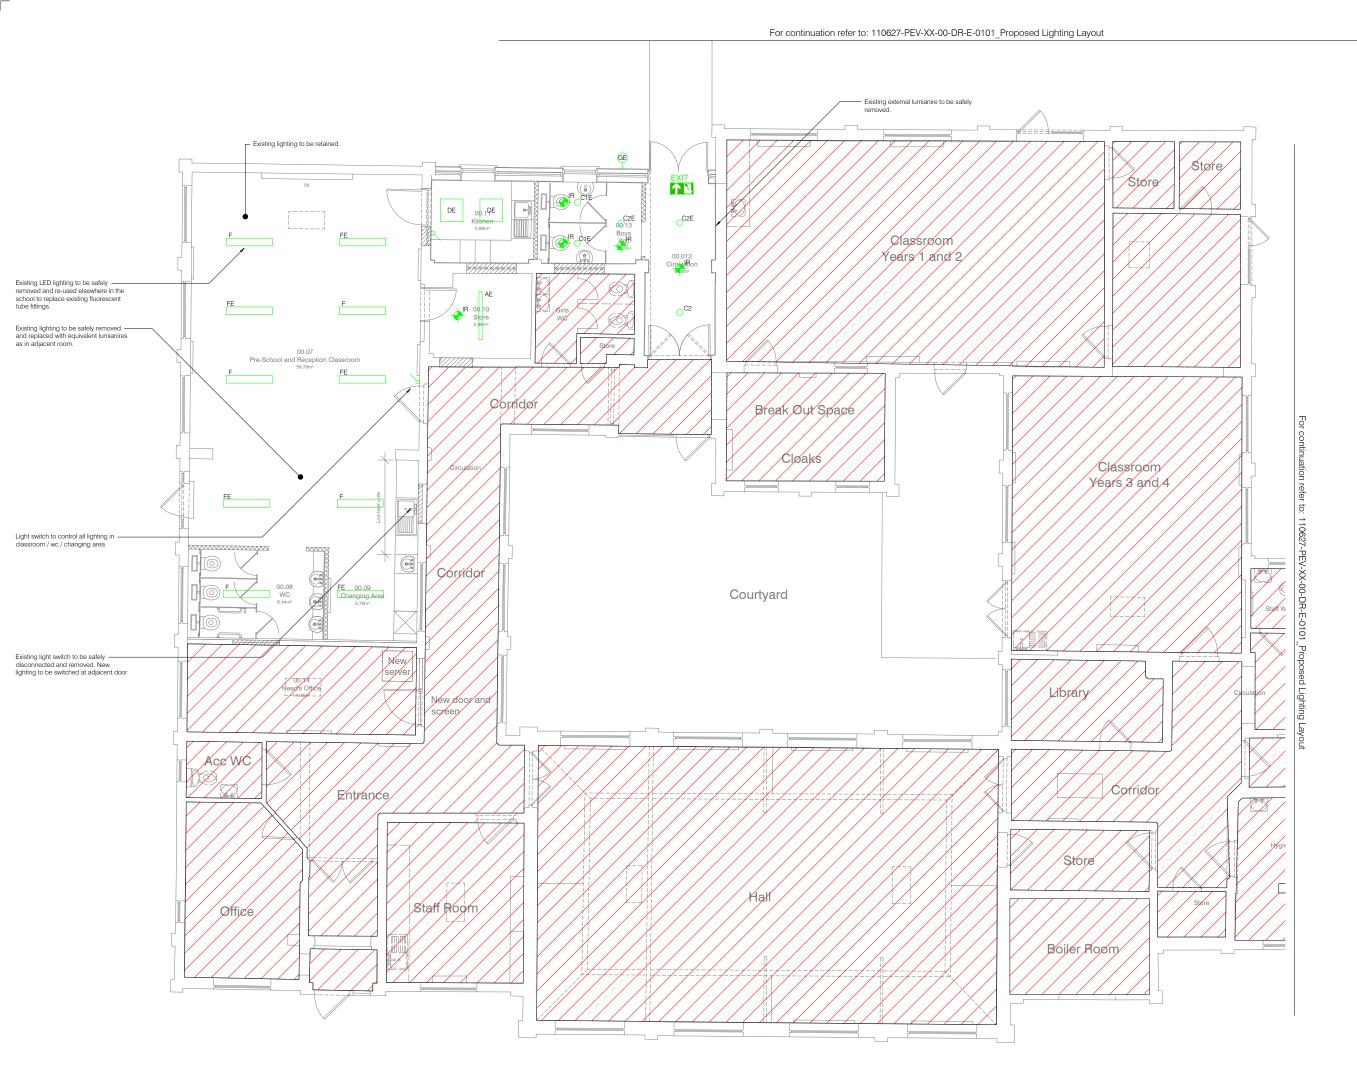

| Lighting       |                                                   |  |
|----------------|---------------------------------------------------|--|
| Symbol         | Description                                       |  |
|                | Surface mounted linear luminaire                  |  |
|                | 600x600mm recessed LED panel                      |  |
| 0              | Recessed LED downlight luminaire                  |  |
| Ю              | External wall mounted bulkhead luminaire          |  |
| B/             | Retractive lighting switch                        |  |
| → IR           | Infrared presence detector                        |  |
| → <sup>A</sup> | PIR sensor Absence detection                      |  |
| EXIT           | LED emergency exit sign                           |  |
|                | No works in these areas / existing to be retained |  |

Project Townley Primary School

Drawing Title
Proposed Lighting Layout
Extension Sheet 1 of 2

S2 - Suitable for Information

Job No. **221278** 

© A1 P01

110630-PEV-XX-00-DR-E-0100

Scale 1:50