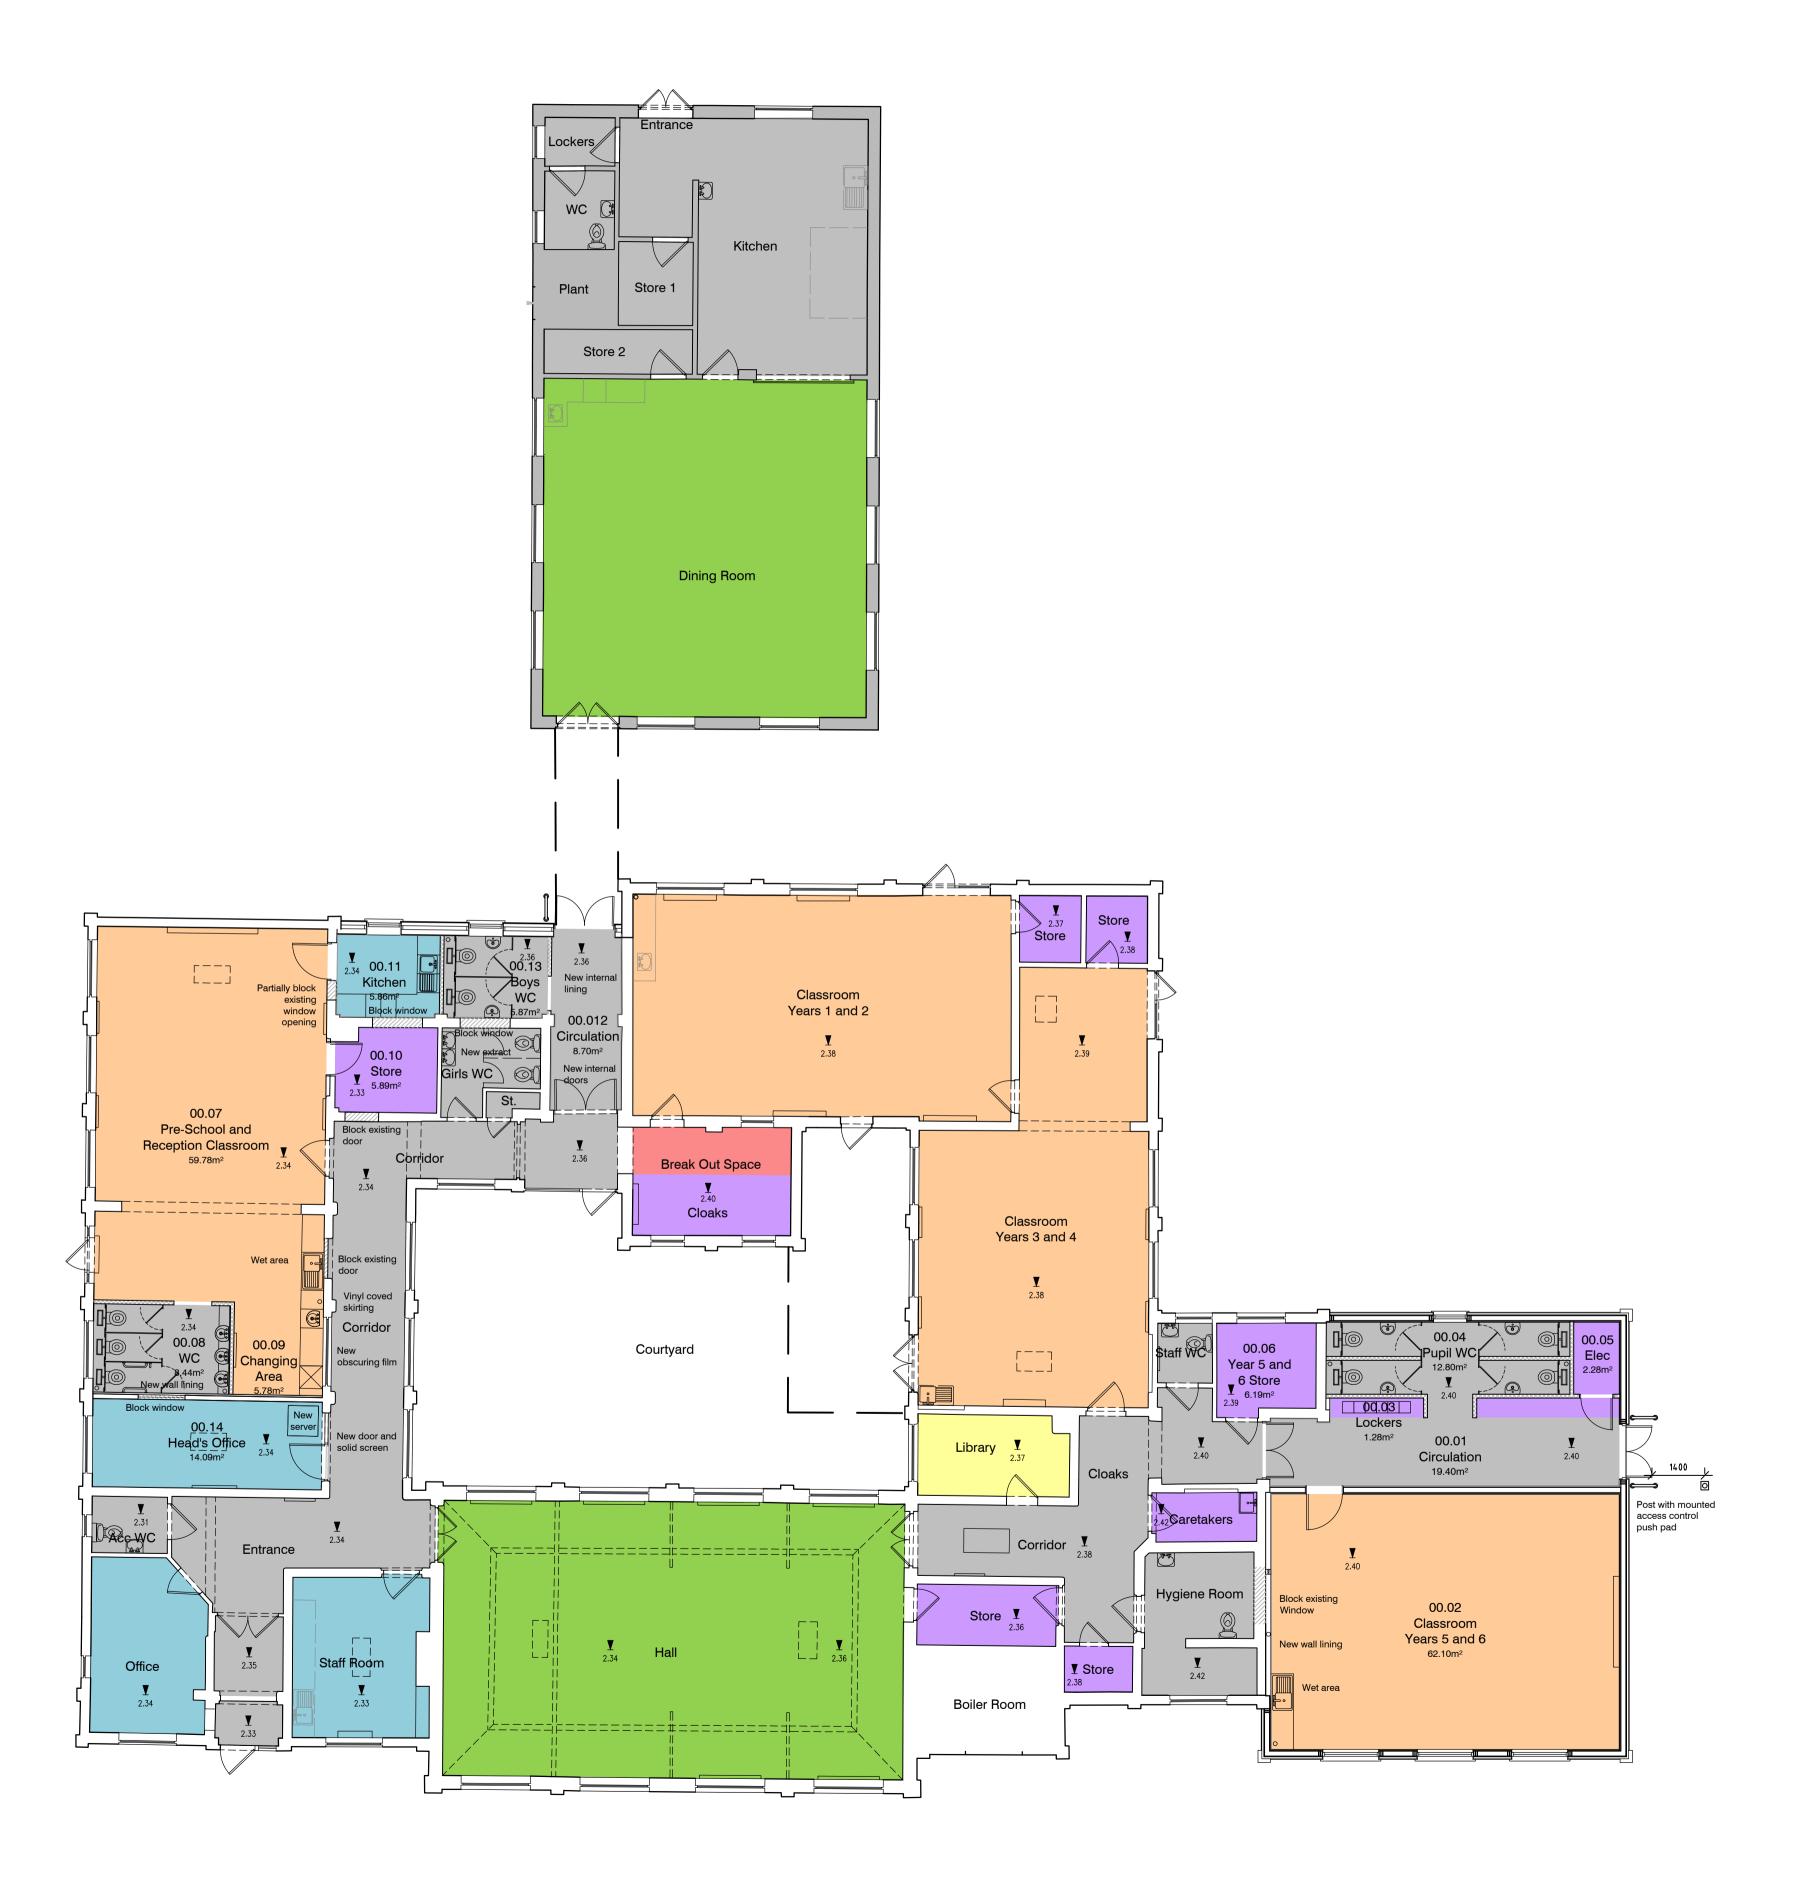

NO DIMENSIONS TO BE SCALED FROM THIS DRAWING

Cambridgeshire County Council

Project Proposed Extension of

Townley Primary School, Christchurch

Drawing Title PLAN - PROPOSED - 00 (GROUND)

Suitability Status S4 - Suitable for Stage Approval Job No. Scale Rev Size @ A1 P04 221278 1:100 Drawing Number 110630-PEV-XX-00-DR-A-9400 Project Code - Originator - Zone - Level - Type - Role - Number PICK EVERARD